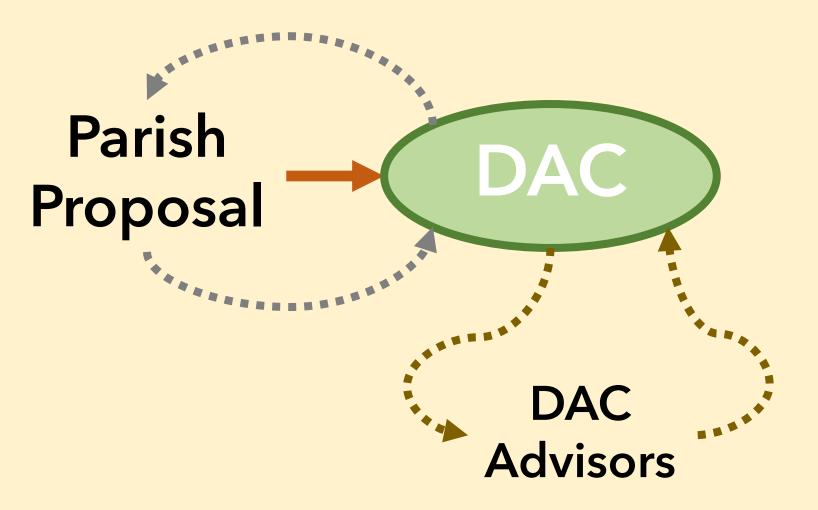

Thrapston Denford Islip













We would rather do lower quality, than not do it at all

We should have a ministry that suits the building



We will not do it, unless we can do it really well

We should adapt our building to suit the ministry





David Pittaway KC

Chancellor of Peterborough Diocese





## Parish Proposal DAC

## Top Tip...

Get in touch earlier rather than later



Bells Advisors Organ Advisors Lighting Advisor Heating Advisor Clock Advisor Archaeology Advisor **Monuments Advisor** 



The Church Buildings Council Historic England **Ancient Monuments Society** Council for British Archaeology Georgian Group Society for the Protection of Ancient Buildings Victorian Society Twentieth Century Society **Local Authority** 



Top Tip... A bit of professional input is often worth it

## Top Tip...

Be clear about your aim but flexible over how to achieve it