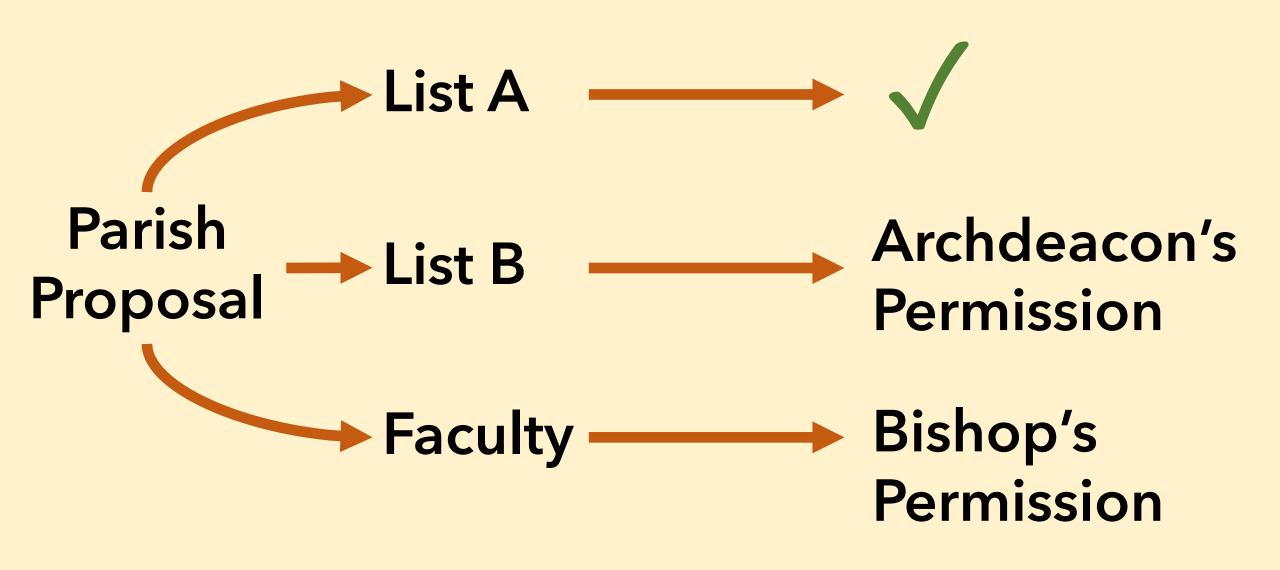

Thrapston Denford Islip













We would rather do lower quality, than not do it at all

We should have a ministry that suits the building



We will not do it, unless we can do it really well

We should adapt our building to suit the ministry





David Pittaway KC

Chancellor of Peterborough Diocese





## Parish Proposal DAC

## Top Tip...

Get in touch earlier rather than later



Bells Advisors Organ Advisors Lighting Advisor Heating Advisor Clock Advisor Archaeology Advisor **Monuments Advisor** 



The Church Buildings Council Historic England **Ancient Monuments Society** Council for British Archaeology Georgian Group Society for the Protection of Ancient Buildings Victorian Society Twentieth Century Society **Local Authority** 



Top Tip... A bit of professional input is often worth it

## Top Tip...

Be clear about your aim but flexible over how to achieve it