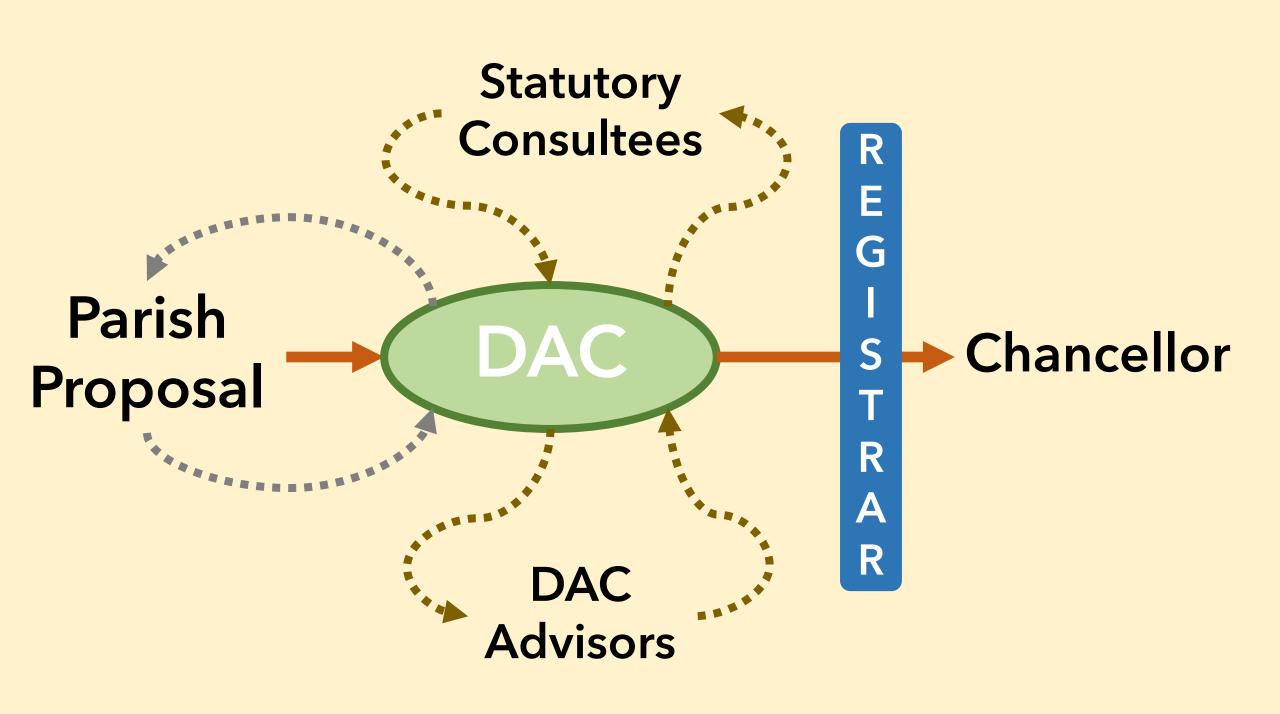

## Parish Proposal DAC

## Top Tip...

Get in touch earlier rather than later

Bells Advisors Organ Advisors Lighting Advisor Heating Advisor Clock Advisor Archaeology Advisor **Monuments Advisor** 

The Church Buildings Council Historic England **Ancient Monuments Society** Council for British Archaeology Georgian Group Society for the Protection of Ancient Buildings Victorian Society Twentieth Century Society **Local Authority** 