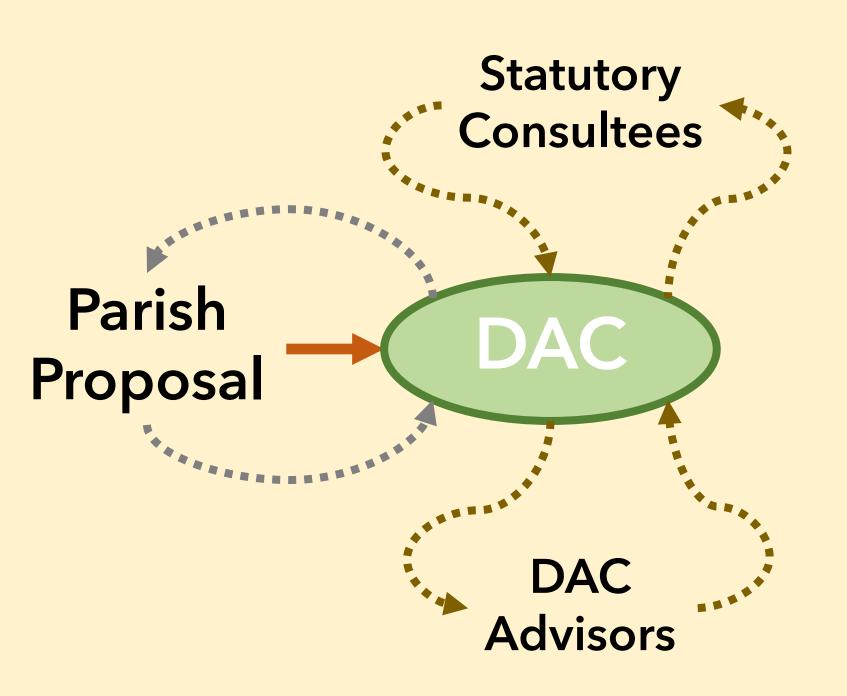

## Parish Proposal DAC

## Top Tip...

Get in touch earlier rather than later

Bells Advisors Organ Advisors Lighting Advisor Heating Advisor Clock Advisor Archaeology Advisor **Monuments Advisor** 

The Church Buildings Council Historic England **Ancient Monuments Society** Council for British Archaeology Georgian Group Society for the Protection of Ancient Buildings Victorian Society Twentieth Century Society **Local Authority** 