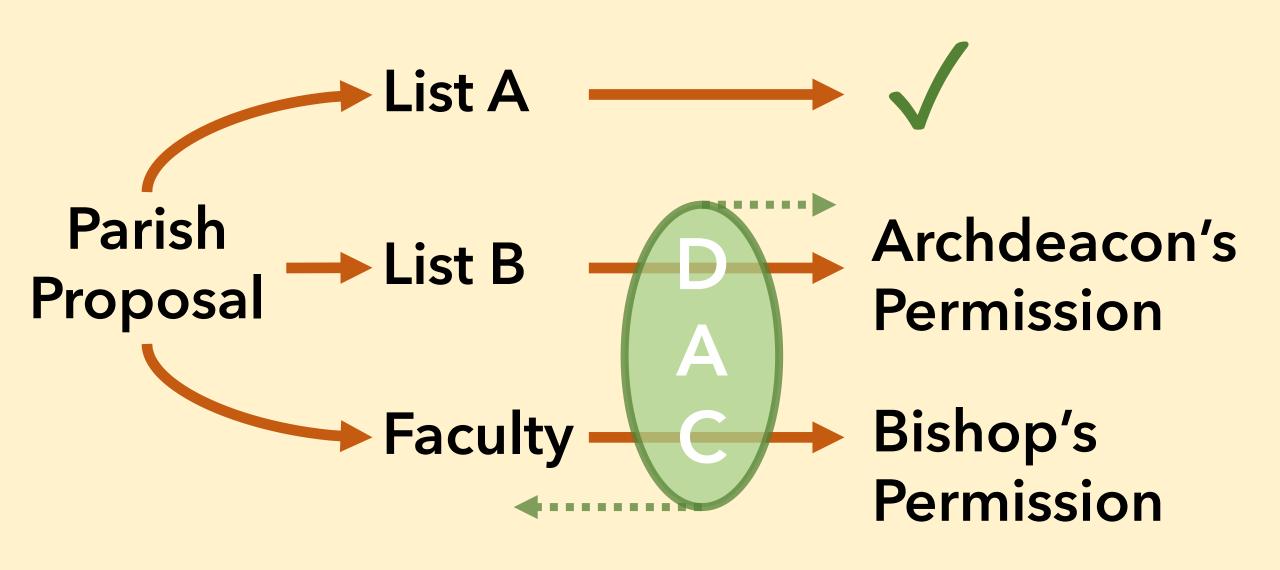

Thrapston Denford Islip













We would rather do lower quality, than not do it at all

We should have a ministry that suits the building



We will not do it, unless we can do it really well

We should adapt our building to suit the ministry





David Pittaway KC

Chancellor of Peterborough Diocese





## Parish Proposal DAC

## Top Tip...

Get in touch earlier rather than later



Bells Advisors Organ Advisors Lighting Advisor Heating Advisor Clock Advisor Archaeology Advisor **Monuments Advisor** 



The Church Buildings Council Historic England **Ancient Monuments Society** Council for British Archaeology Georgian Group Society for the Protection of Ancient Buildings Victorian Society Twentieth Century Society **Local Authority** 



Top Tip... A bit of professional input is often worth it

## Top Tip...

Be clear about your aim but flexible over how to achieve it