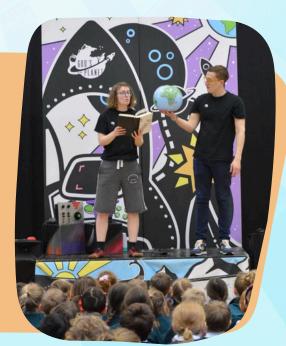

# PRIMARY SCHOOL AUTUMN TOUR 2024

"A really wonderful day of fun, laughter & engaging activities all conveying a really important message"

St Anne's Catholic Primary
School, Coventry

"The impact was astounding!"

Our Lady of the Magnificat, Alcester

"The songs are still being sung in school 2 weeks later!"

St Augustine's Catholic
Academy, Meir

After multiple tours around the country & performing to over 150 schools, we are announcing the final opportunity in 2024/25 to book the spectacular God's Planet Primary School Day!
Dates now available to book
October – November 2024