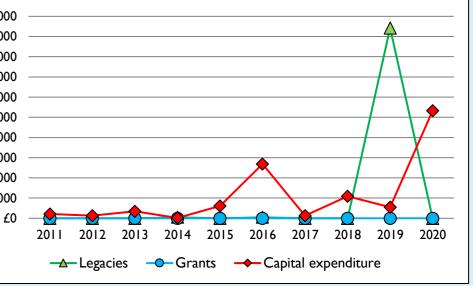

6. Legacies, grants, & capital expenditure, 2011-20

Number of churches in parish (2021): 2 Parish code: 280006

£80,000

£60,000

£40,000

£20,000

https://parishreturns.churchofengland.org/

Follow us on Twitter: @cofestats