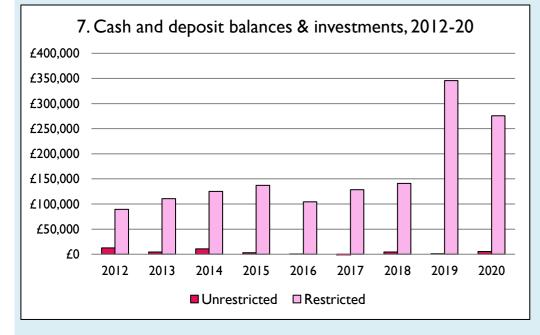

Graphs 1-6: Unrestricted and Restricted amounts have been combined.

For further definitions please see the guidance notes attached to the Return of Parish Finance:

Variations from year to year may be the result of changes in the number of churches that submitted returns, or changes in parish/benefice structure. Number of churches included in returns: 2011 2; 2012 1; 2013 1; 2014 1; 2015 1; 2016 2; 2017 2; 2018 2; 2019 2; 2020 2. Produced by the Research and Statistics Unit, Church House, Great Smith Street, London SWIP 3AZ. Date of production: 14/2/22. Every effort has been made to ensure that data are reliable. We would be grateful to be notified of any significant errors or omissions by email to statistics.unit@churchofengland.org