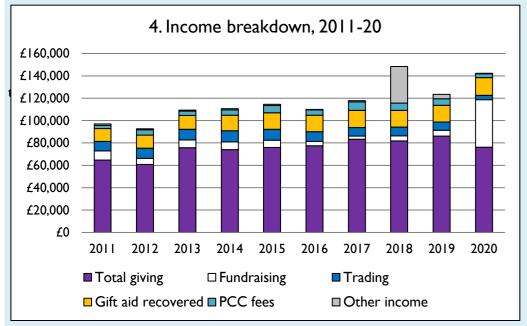

## Notes & definitions

This dashboard contains figures as submitted by churches currently in the parish; gaps may be the result of missing returns. Graph 2 shows a detailed breakdown of the **Total giving** figure in graph 4.

Graph 4: Total giving = Tax efficient planned giving + Other planned giving + Collections at services + All other giving, including Special Appeals. Graph 4: Other income = Dividends, interest, income from property + Any other income.