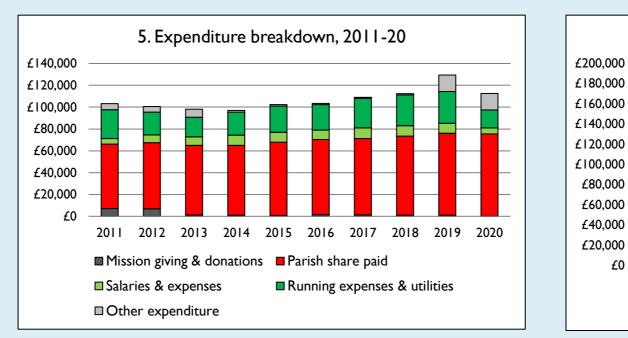

Graph 5 shows expenditure other than capital expenditure.

Graph 5: Other expenditure = Fund-raising activities + Mission and evangelism costs + Cost of trading + Other expenses. Graph 5: Running expenses & utilities also includes governance costs.