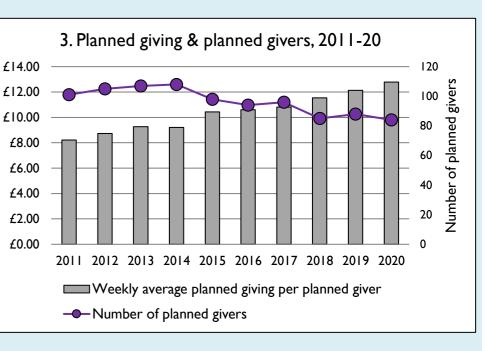

## Finance dashboard for the parish of Brackley in the Deanery of BRACKLEY

Weekly average planned giving per planned giver (2020) £12.78 Parish:

Diocese: £12.91

Graph 3: Planned giving = Tax efficient planned giving + Other planned giving; Planned givers = Tax efficient planned givers + Other planned givers. Graph 4 shows income other than grants and legacies.