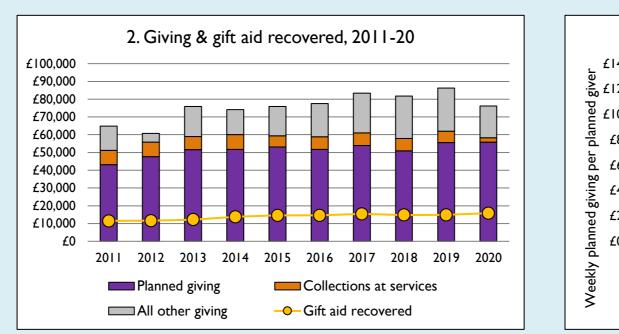

## Notes & definitions

This dashboard contains figures as submitted by churches currently in the parish; gaps may be the result of missing returns. Graph 2 shows a detailed breakdown of the **Total giving** figure in graph 4.

Graph 3: Planned giving = Tax efficient planned giving + Other planned giving; Planned givers = Tax efficient planned givers + Other planned givers. Graph 4 shows income other than grants and legacies.