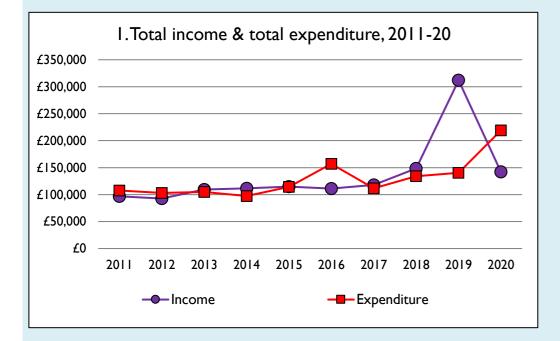

Graphs 1-6: Unrestricted and Restricted amounts have been combined.

For further definitions please see the guidance notes attached to the Return of Parish Finance:

Variations from year to year may be the result of changes in the number of churches that submitted returns, or changes in parish/benefice structure. Number of churches included in returns: 2011 2; 2012 1; 2013 1; 2014 1; 2015 1; 2016 2; 2017 2; 2018 2; 2019 2; 2020 2. Produced by the Research and Statistics Unit, Church House, Great Smith Street, London SWIP 3AZ. Date of production: 14/2/22. Every effort has been made to ensure that data are reliable. We would be grateful to be notified of any significant errors or omissions by email to statistics.unit@churchofengland.org