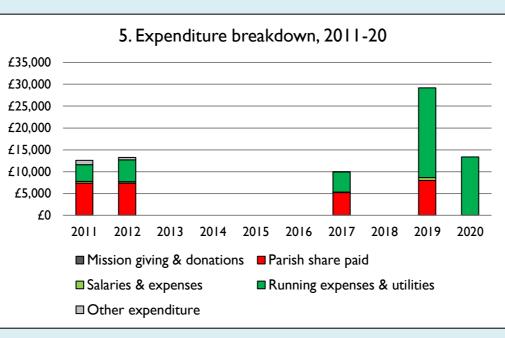

Graph 5 shows expenditure other than capital expenditure.

Graph 5: Other expenditure = Fund-raising activities + Mission and evangelism costs + Cost of trading + Other expenses.

Graph 5: Running expenses & utilities also includes governance costs.