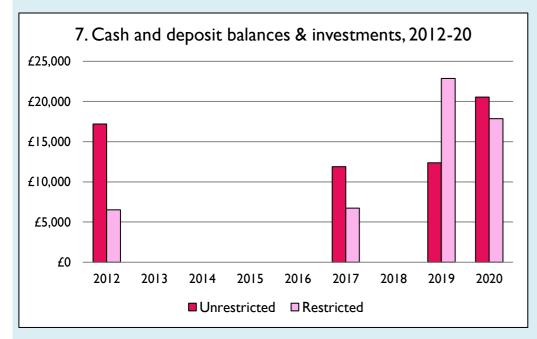

Graphs I-6: Unrestricted and Restricted amounts have been combined.

For further definitions please see the guidance notes attached to the Return of Parish Finance:

https://parishreturns.churchofengland.org/