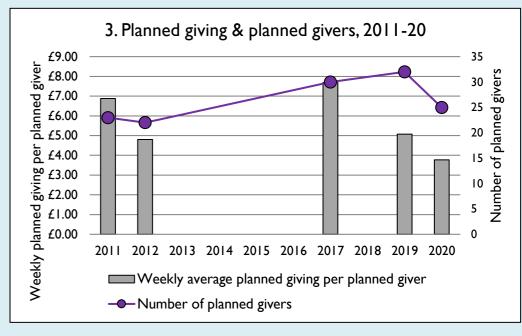

## Weekly average planned giving per planned giver (2020)

Parish: £3.78 Diocese: £12.91

Graph 3: Planned giving = Tax efficient planned giving + Other planned giving; Planned givers = Tax efficient planned givers + Other planned givers.

Graph 4 shows income other than grants and legacies.

Graphs I-6: Unrestricted and Restricted amounts have been combined.

For further definitions please see the guidance notes attached to the Return of Parish Finance:

https://parishreturns.churchofengland.org/

Variations from year to year may be the result of changes in the number of churches that submitted returns, or changes in parish/benefice structure.

Number of churches included in returns: 2011 1; 2012 1; 2013 0; 2014 0; 2015 0; 2016 0; 2017 1; 2018 0; 2019 1; 2020 1.