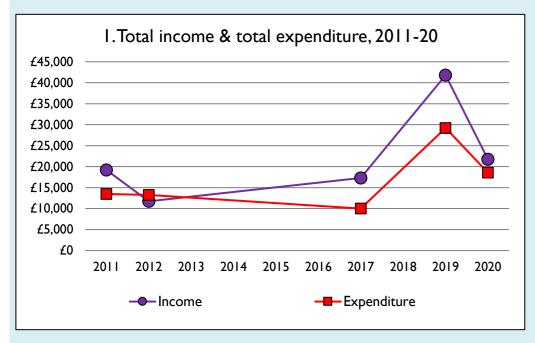

Graphs I-6: Unrestricted and Restricted amounts have been combined.

For further definitions please see the guidance notes attached to the Return of Parish Finance:

https://parishreturns.churchofengland.org/

Variations from year to year may be the result of changes in the number of churches that submitted returns, or changes in parish/benefice structure.

Number of churches included in returns: 2011 1; 2012 1; 2013 0; 2014 0; 2015 0; 2016 0; 2017 1; 2018 0; 2019 1; 2020 1.