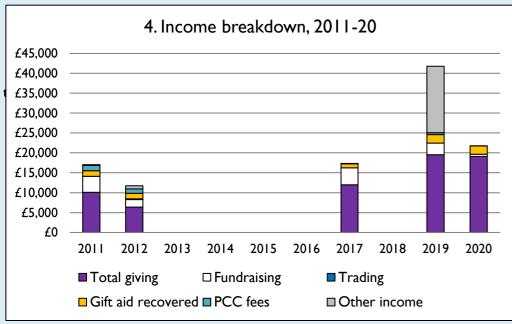

Graph 3: Planned giving = Tax efficient planned giving + Other planned giving; Planned givers = Tax efficient planned givers + Other planned givers.

Graph 4 shows income other than grants and legacies.

Graph 4: Total giving = Tax efficient planned giving + Other planned giving + Collections at services + All other giving, including Special Appeals.

Graph 4: Other income = Dividends, interest, income from property + Any other income.

Graphs I-6: Unrestricted and Restricted amounts have been combined.

For further definitions please see the guidance notes attached to the Return of Parish Finance:

https://parishreturns.churchofengland.org/

Variations from year to year may be the result of changes in the number of churches that submitted returns, or changes in parish/benefice structure.

Number of churches included in returns: 2011 1; 2012 1; 2013 0; 2014 0; 2015 0; 2016 0; 2017 1; 2018 0; 2019 1; 2020 1.