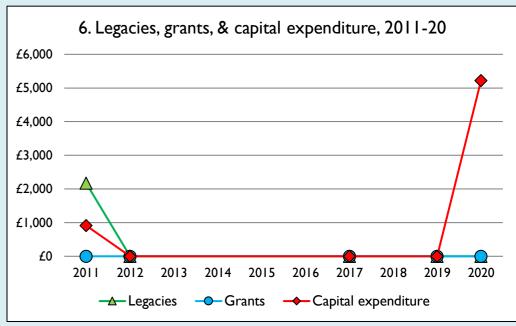

Graph 3: Planned giving = Tax efficient planned giving + Other planned giving; Planned givers = Tax efficient planned givers + Other planned givers.

Graph 4 shows income other than grants and legacies.