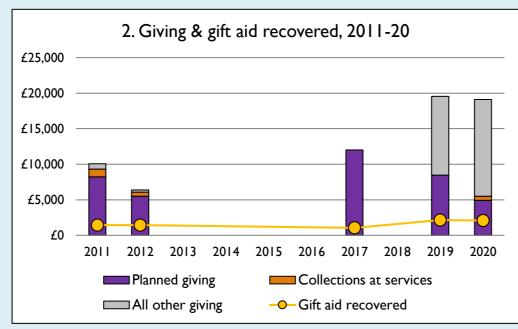

## **Notes & definitions**

This dashboard contains figures as submitted by churches currently in the parish; gaps may be the result of missing returns.

Graph 2 shows a detailed breakdown of the **Total giving** figure in graph 4.

Graph 4: Total giving = Tax efficient planned giving + Other planned giving + Collections at services + All other giving, including Special Appeals.

Graph 4: Other income = Dividends, interest, income from property + Any other income.

Graphs I-6: Unrestricted and Restricted amounts have been combined.

For further definitions please see the guidance notes attached to the Return of Parish Finance:

https://parishreturns.churchofengland.org/

Variations from year to year may be the result of changes in the number of churches that submitted returns, or changes in parish/benefice structure.

Number of churches included in returns: 2011 1; 2012 1; 2013 0; 2014 0; 2015 0; 2016 0; 2017 1; 2018 0; 2019 1; 2020 1.