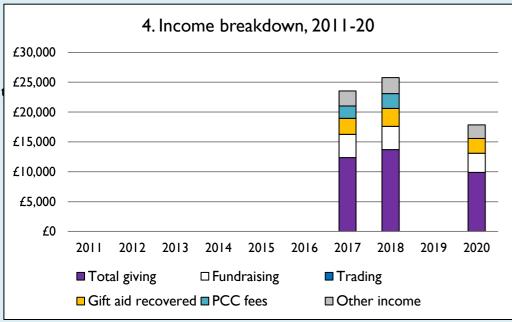

Graph 4: **Total giving** = Tax efficient planned giving + Other planned giving + Collections at services + All other giving, including Special Appeals.

Graph 4: **Other income** = Dividends, interest, income from property + Any other income.