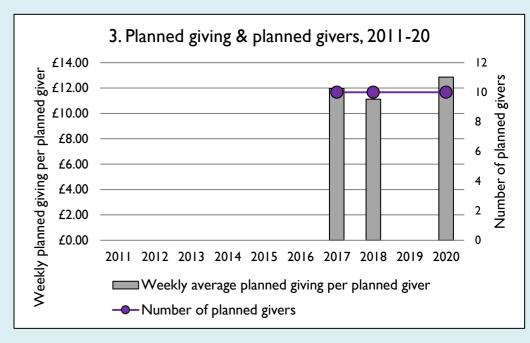

## Finance dashboard for the parish of Eydon: St Nicholas in the Deanery of BRACKLEY

Weekly average planned giving per planned giver (2020)

Parish: £12.87 Diocese: £12.91

Graph 3: Planned giving = Tax efficient planned giving + Other planned giving; Planned givers = Tax efficient planned givers + Other planned givers.

Graph 4 shows income other than grants and legacies.