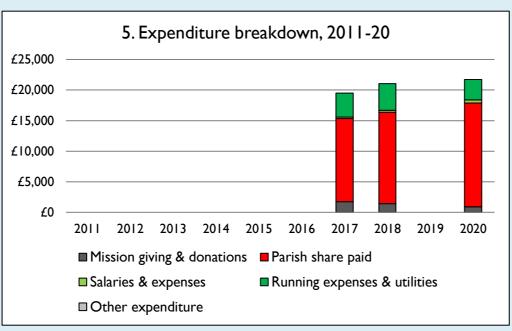

Graph 5 shows expenditure other than capital expenditure.

Graph 5: Other expenditure = Fund-raising activities + Mission and evangelism costs + Cost of trading + Other expenses.

Graph 5: Running expenses & utilities also includes governance costs.