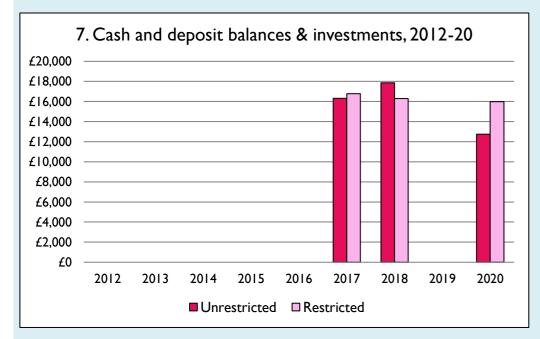

Graphs I-6: Unrestricted and Restricted amounts have been combined.

For further definitions please see the guidance notes attached to the Return of Parish Finance:

https://parishreturns.churchofengland.org/