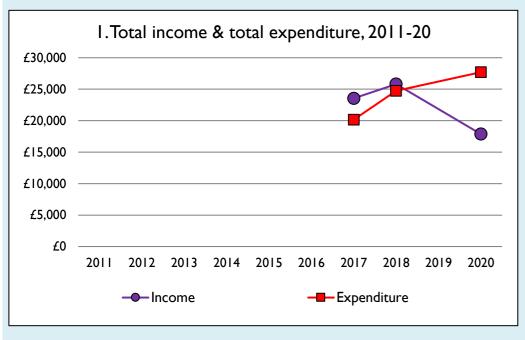

Variations from year to year may be the result of changes in the number of churches that submitted returns, or changes in parish/benefice structure.

Number of churches included in returns: 2011 0; 2012 0; 2013 0; 2014 0; 2015 0; 2016 0; 2017 1; 2018 1; 2019 0; 2020 1.