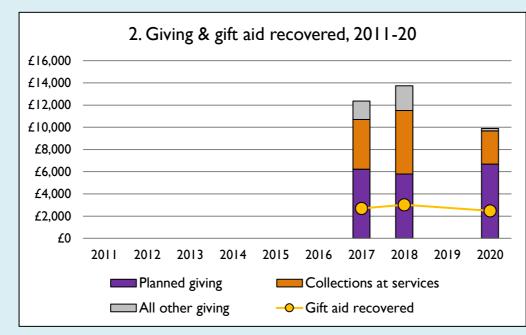

## **Notes & definitions**

This dashboard contains figures as submitted by churches currently in the parish; gaps may be the result of missing returns.

Graph 2 shows a detailed breakdown of the **Total giving** figure in graph 4.

Graph 4: **Total giving** = Tax efficient planned giving + Other planned giving + Collections at services + All other giving, including Special Appeals.

Graph 4: **Other income** = Dividends, interest, income from property + Any other income.