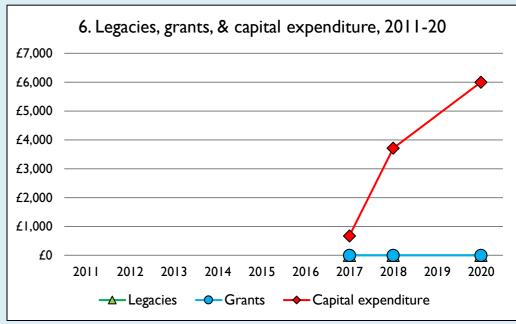

## Finance dashboard for the parish of Eydon: St Nicholas in the Deanery of BRACKLEY















Weekly average planned giving per planned giver (2020)

Parish: £12.87 Diocese: £12.91

## Number of churches in parish (2021): I

Parish code: 280015

## **Notes & definitions**

This dashboard contains figures as submitted by churches currently in the parish; gaps may be the result of missing returns.

Graph 2 shows a detailed breakdown of the **Total giving** figure in graph 4.

Graph 3: Planned giving = Tax efficient planned giving + Other planned giving; Planned givers = Tax efficient planned givers + Other planned givers.

Graph 4 shows income other than grants and legacies.

Graph 4: **Total giving** = Tax efficient planned giving + Other planned giving + Collections at services + All other giving, including Special Appeals.

Graph 4: **Other income** = Dividends, interest, inco