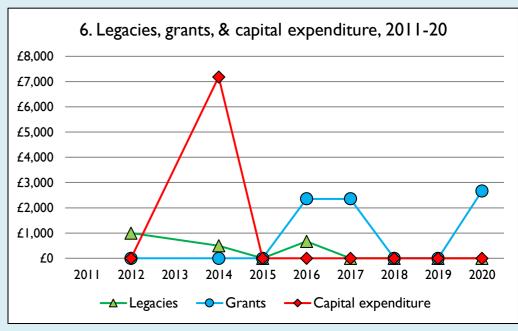

Graph 3: Planned giving = Tax efficient planned giving + Other planned giving; Planned givers = Tax efficient planned givers + Other planned givers.

Graph 4 shows income other than grants and legacies.