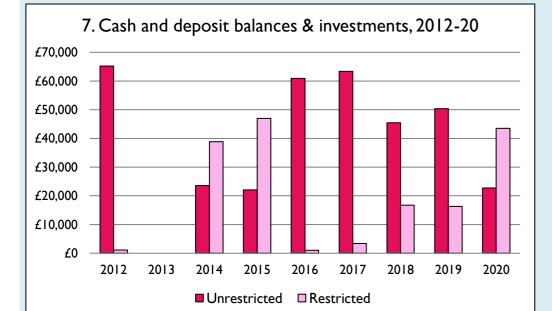

Graphs I-6: Unrestricted and Restricted amounts have been combined.

For further definitions please see the guidance notes attached to the Return of Parish Finance:

https://parishreturns.churchofengland.org/