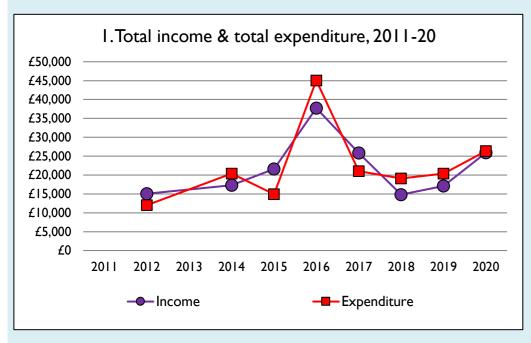

Variations from year to year may be the result of changes in the number of churches that submitted returns, or changes in parish/benefice structure.

Number of churches included in returns: 2011 0; 2012 1; 2013 0; 2014 1; 2015 1; 2016 1; 2017 1; 2018 1; 2019 1; 2020 1.