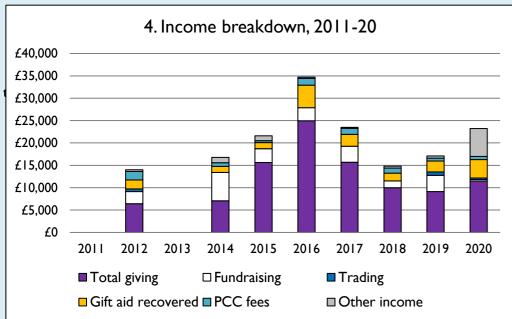

Graph 3: Planned giving = Tax efficient planned giving + Other planned giving; Planned givers = Tax efficient planned givers + Other planned givers.

Graph 4 shows income other than grants and legacies.

Graph 4: **Total giving** = Tax efficient planned giving + Other planned giving + Collections at services + All other giving, including Special Appeals.

Graph 4: Other income = Dividends, interest, income from property + Any other income.