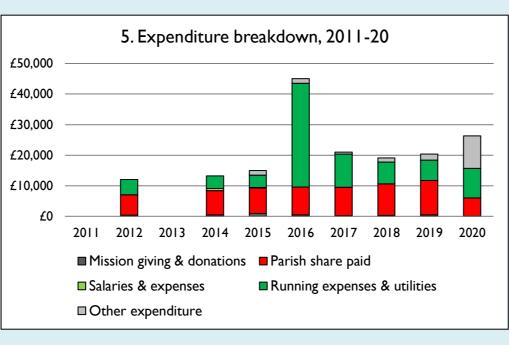

Graph 5 shows expenditure other than capital expenditure.

Graph 5: Other expenditure = Fund-raising activities + Mission and evangelism costs + Cost of trading + Other expenses.

Graph 5: Running expenses & utilities also includes governance costs.