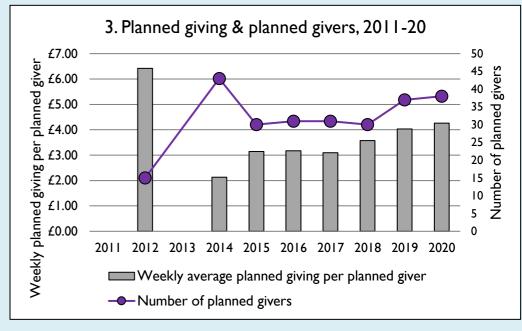

## Finance dashboard for the parish of Sulgrave: St James the Less in the Deanery of BRACKLEY

Weekly average planned giving per planned giver (2020)

Parish: £4.26 Diocese: £12.91

Graph 3: Planned giving = Tax efficient planned giving + Other planned giving; Planned givers = Tax efficient planned givers + Other planned givers.

Graph 4 shows income other than grants and legacies.