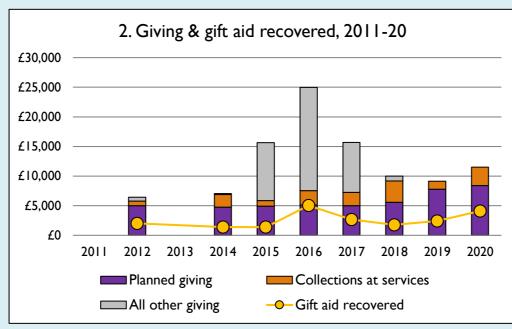

## **Notes & definitions**

This dashboard contains figures as submitted by churches currently in the parish; gaps may be the result of missing returns.

Graph 2 shows a detailed breakdown of the **Total giving** figure in graph 4.

Graph 3: Planned giving = Tax efficient planned giving + Other planned giving; Planned givers = Tax efficient planned givers + Other planned givers.

Graph 4 shows income other than grants and legacies.

Graph 4: **Total giving** = Tax efficient planned giving + Other planned giving + Collections at services + All other giving, including Special Appeals.

Graph 4: Other income = Dividends, interest, income from property + Any other income.