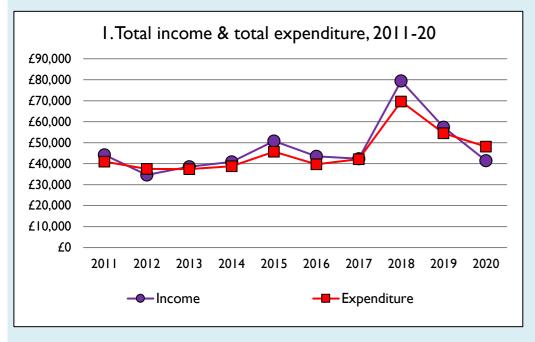

Graphs I-6: Unrestricted and Restricted amounts have been combined.

For further definitions please see the guidance notes attached to the Return of Parish Finance:

https://parishreturns.churchofengland.org/

Variations from year to year may be the result of changes in the number of churches that submitted returns, or changes in parish/benefice structure.

Number of churches included in returns: 2011 1; 2012 1; 2013 1; 2014 1; 2015 1; 2016 1; 2017 1; 2018 1; 2019 1; 2020 1.