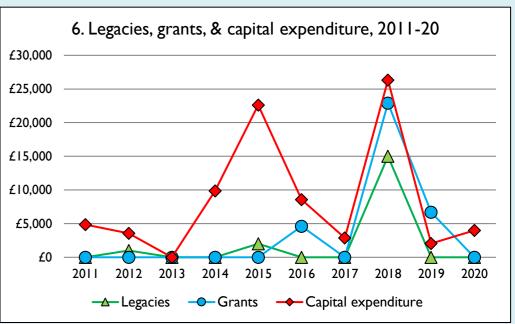

Graphs I-6: Unrestricted and Restricted amounts have been combined.

For further definitions please see the guidance notes attached to the Return of Parish Finance:

https://parishreturns.churchofengland.org/