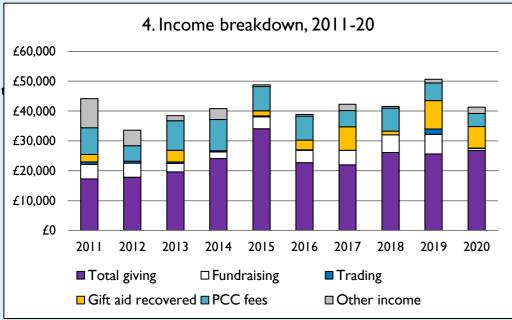

## **Notes & definitions**

This dashboard contains figures as submitted by churches currently in the parish; gaps may be the result of missing returns.

Graph 2 shows a detailed breakdown of the **Total giving** figure in graph 4.

Graph 3: Planned giving = Tax efficient planned giving + Other planned giving; Planned givers = Tax efficient planned givers + Other planned givers.

Graph 4 shows income other than grants and legacies.

Graph 4: **Total giving** = Tax efficient planned giving + Other planned giving + Collections at services + All other giving, including Special Appeals.

Graph 4: Other income = Dividends, interest, income from property + Any other income.

Graphs I-6: Unrestricted and Restricted amounts have been combined.

For further definitions please see the guidance notes attached to the Return of Parish Finance:

https://parishreturns.churchofengland.org/