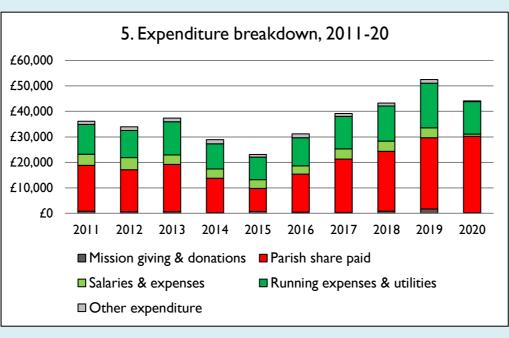

Graph 5 shows expenditure other than capital expenditure.

Graph 5: Other expenditure = Fund-raising activities + Mission and evangelism costs + Cost of trading + Other expenses.

Graph 5: Running expenses & utilities also includes governance costs.

Graphs I-6: Unrestricted and Restricted amounts have been combined.

For further definitions please see the guidance notes attached to the Return of Parish Finance:

https://parishreturns.churchofengland.org/