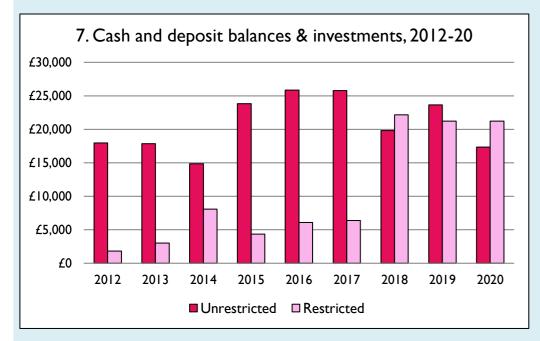

Graphs I-6: Unrestricted and Restricted amounts have been combined.

For further definitions please see the guidance notes attached to the Return of Parish Finance:

https://parishreturns.churchofengland.org/