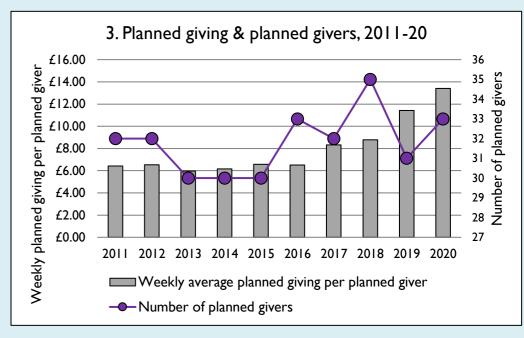

## Weekly average planned giving per planned giver (2020)

Parish: £13.41 Diocese: £12.91

Graph 3: Planned giving = Tax efficient planned giving + Other planned giving; Planned givers = Tax efficient planned givers + Other planned givers.

Graph 4 shows income other than grants and legacies.

Graphs I-6: Unrestricted and Restricted amounts have been combined.

For further definitions please see the guidance notes attached to the Return of Parish Finance:

https://parishreturns.churchofengland.org/