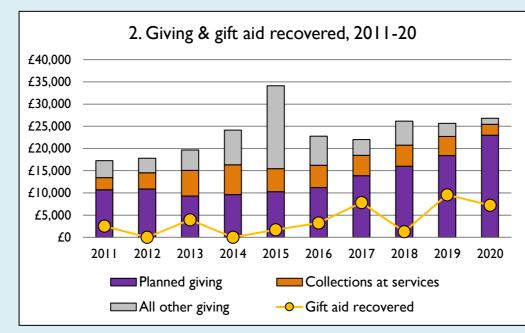

## **Notes & definitions**

This dashboard contains figures as submitted by churches currently in the parish; gaps may be the result of missing returns.

Graph 2 shows a detailed breakdown of the **Total giving** figure in graph 4.

Graph 4: **Total giving** = Tax efficient planned giving + Other planned giving + Collections at services + All other giving, including Special Appeals.

Graph 4: Other income = Dividends, interest, income from property + Any other income.

Graphs I-6: Unrestricted and Restricted amounts have been combined.

For further definitions please see the guidance notes attached to the Return of Parish Finance:

https://parishreturns.churchofengland.org/