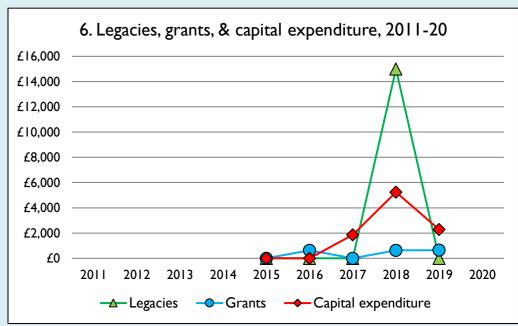

Graph 3: Planned giving = Tax efficient planned giving + Other planned giving; Planned givers = Tax efficient planned givers + Other planned givers.

Graph 4 shows income other than grants and legacies.