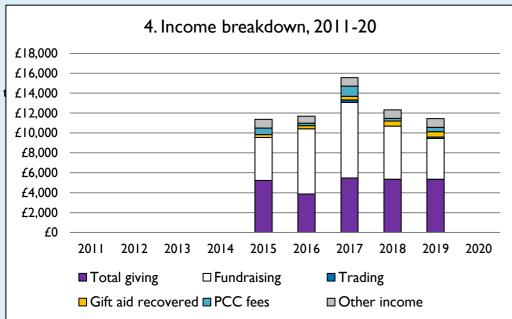

Graph 3: Planned giving = Tax efficient planned giving + Other planned giving; Planned givers = Tax efficient planned givers + Other planned givers.

Graph 4 shows income other than grants and legacies.

Graph 4: **Total giving** = Tax efficient planned giving + Other planned giving + Collections at services + All other giving, including Special Appeals.

Graph 4: **Other income** = Dividends, interest, income from property + Any other income.

Graphs I-6: Unrestricted and Restricted amounts have been combined.

For further definitions please see the guidance notes attached to the Return of Parish Finance:

https://parishreturns.churchofengland.org/

Variations from year to year may be the result of changes in the number of churches that submitted returns, or changes in parish/benefice structure. Number of churches included in returns: 2011 0; 2012 0; 2013 0; 2014 0; 2015 1; 2016 1; 2017 1; 2018 1; 2019 1; 2020 0.