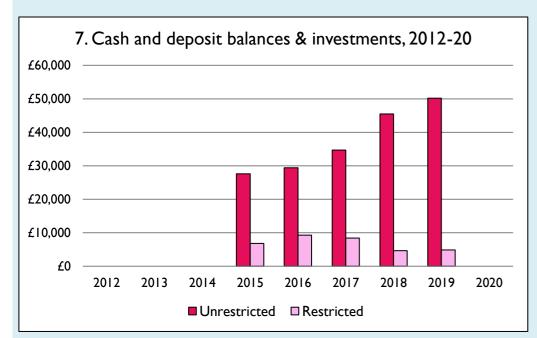

Graphs I-6: Unrestricted and Restricted amounts have been combined.

For further definitions please see the guidance notes attached to the Return of Parish Finance:

https://parishreturns.churchofengland.org/