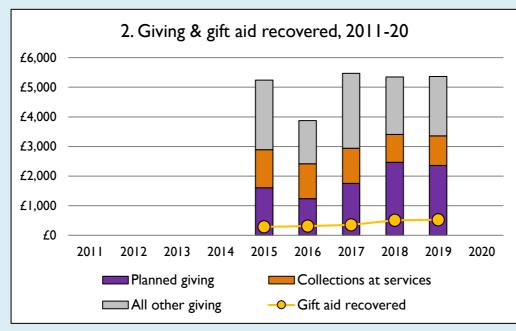

## **Notes & definitions**

This dashboard contains figures as submitted by churches currently in the parish; gaps may be the result of missing returns.

Graph 2 shows a detailed breakdown of the **Total giving** figure in graph 4.

Graph 4: **Total giving** = Tax efficient planned giving + Other planned giving + Collections at services + All other giving, including Special Appeals.

Graph 4: **Other income** = Dividends, interest, income from property + Any other income.

Graphs I-6: Unrestricted and Restricted amounts have been combined.

For further definitions please see the guidance notes attached to the Return of Parish Finance:

https://parishreturns.churchofengland.org/

Variations from year to year may be the result of changes in the number of churches that submitted returns, or changes in parish/benefice structure. Number of churches included in returns: 2011 0; 2012 0; 2013 0; 2014 0; 2015 1; 2016 1; 2017 1; 2018 1; 2019 1; 2020 0.