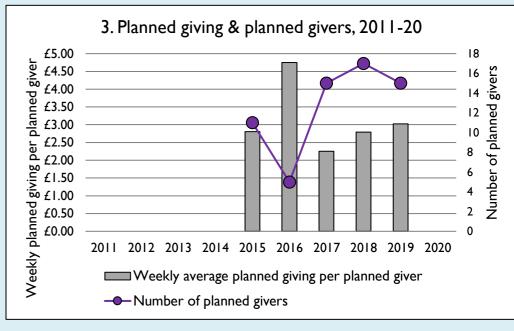

## Weekly average planned giving per planned giver (2020)

Parish: missing Diocese: £12.91

Graph 3: Planned giving = Tax efficient planned giving + Other planned giving; Planned givers = Tax efficient planned givers + Other planned givers.

Graph 4 shows income other than grants and legacies.

Graphs I-6: Unrestricted and Restricted amounts have been combined.

For further definitions please see the guidance notes attached to the Return of Parish Finance:

https://parishreturns.churchofengland.org/

Variations from year to year may be the result of changes in the number of churches that submitted returns, or changes in parish/benefice structure. Number of churches included in returns: 2011 0; 2012 0; 2013 0; 2014 0; 2015 1; 2016 1; 2017 1; 2018 1; 2019 1; 2020 0.