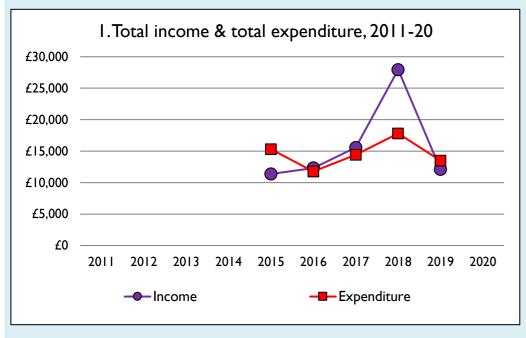

Graphs I-6: Unrestricted and Restricted amounts have been combined.

For further definitions please see the guidance notes attached to the Return of Parish Finance:

https://parishreturns.churchofengland.org/

Variations from year to year may be the result of changes in the number of churches that submitted returns, or changes in parish/benefice structure. Number of churches included in returns: 2011 0; 2012 0; 2013 0; 2014 0; 2015 1; 2016 1; 2017 1; 2018 1; 2019 1; 2020 0.