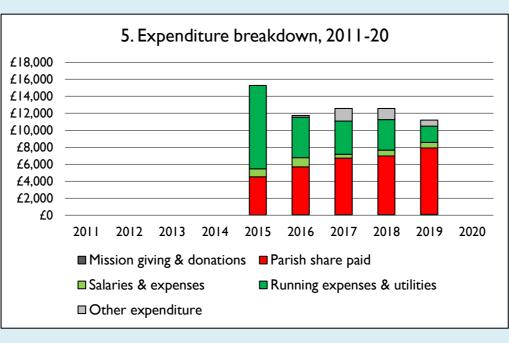

Graph 5 shows expenditure other than capital expenditure.

Graph 5: Other expenditure = Fund-raising activities + Mission and evangelism costs + Cost of trading + Other expenses.

Graph 5: Running expenses & utilities also includes governance costs.