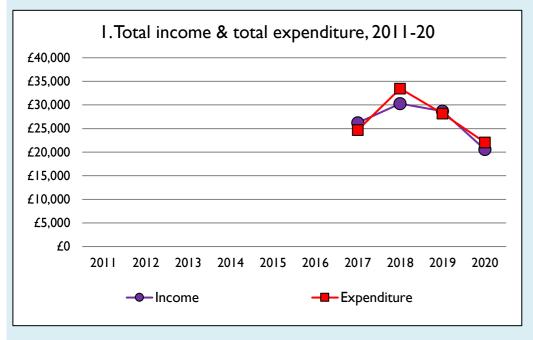

Variations from year to year may be the result of changes in the number of churches that submitted returns, or changes in parish/benefice structure.

Number of churches included in returns: 2011 0; 2012 0; 2013 0; 2014 0; 2015 0; 2016 0; 2017 1; 2018 1; 2019 1; 2020 1.