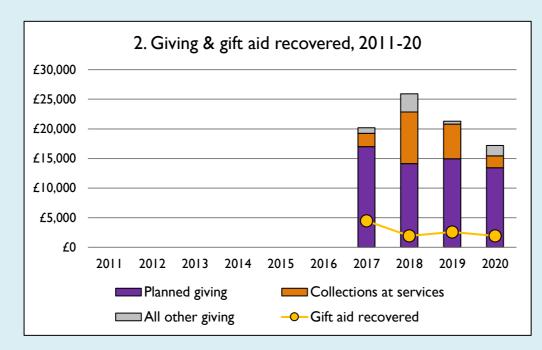

## **Notes & definitions**

This dashboard contains figures as submitted by churches currently in the parish; gaps may be the result of missing returns.

Graph 2 shows a detailed breakdown of the **Total giving** figure in graph 4.