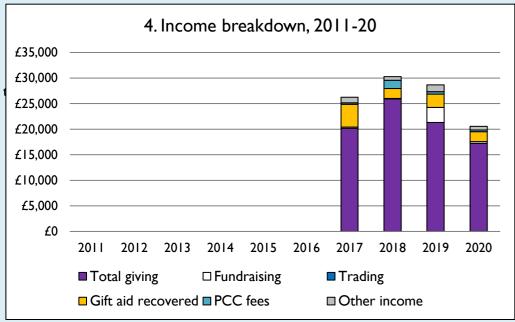

Graph 3: Planned giving = Tax efficient planned giving + Other planned giving; Planned givers = Tax efficient planned givers + Other planned givers.

Graph 4 shows income other than grants and legacies.

Graph 4: **Total giving** = Tax efficient planned giving + Other planned giving + Collections at services + All other giving, including Special Appeals.

Graph 4: Other income = Dividends, interest, income from property + Any other income.