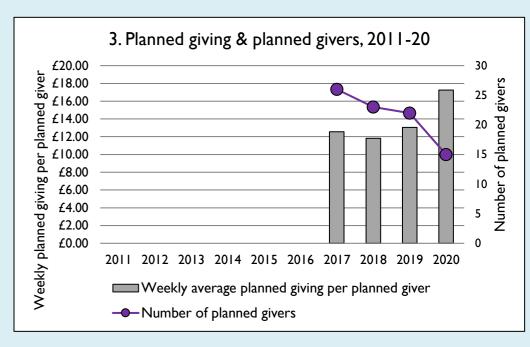

## Finance dashboard for the parish of Crick: St Margaret in the Deanery of BRIXWORTH

Weekly average planned giving per planned giver (2020)

Parish: £17.24 Diocese: £12.91

Graph 3: Planned giving = Tax efficient planned giving + Other planned giving; Planned givers = Tax efficient planned givers + Other planned givers.

Graph 4 shows income other than grants and legacies.