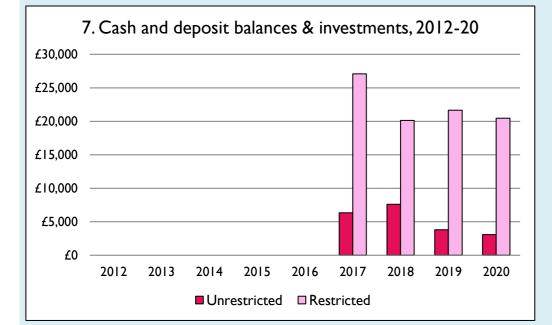

Graphs I-6: Unrestricted and Restricted amounts have been combined.

For further definitions please see the guidance notes attached to the Return of Parish Finance:

https://parishreturns.churchofengland.org/