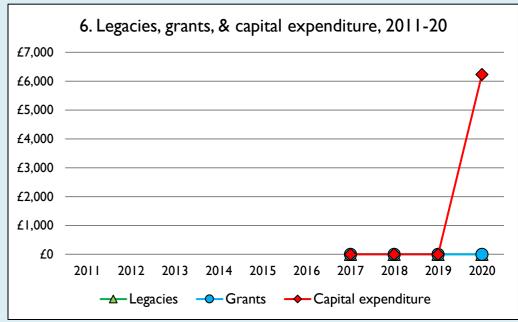

## Finance dashboard for the parish of Crick: St Margaret in the Deanery of BRIXWORTH















Weekly average planned giving per planned giver (2020)

Parish: £17.24 Diocese: £12.91

## Number of churches in parish (2021): I

Parish code: 280043

## **Notes & definitions**

This dashboard contains figures as submitted by churches currently in the parish; gaps may be the result of missing returns.

Graph 2 shows a detailed breakdown of the **Total giving** figure in graph 4.

Graph 3: Planned giving = Tax efficient planned giving + Other planned giving; Planned givers = Tax efficient planned givers + Other planned givers.

Graph 4 shows income other than grants and legacies.

Graph 4: **Total giving** = Tax efficient planned giving + Other planned giving + Collections at services + All other giving, including Special Appeals.

Graph 4: Other income = Dividends, interest, income f