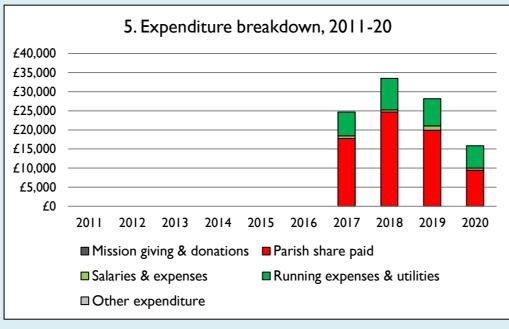

Graph 5 shows expenditure other than capital expenditure.

Graph 5: Other expenditure = Fund-raising activities + Mission and evangelism costs + Cost of trading + Other expenses.

Graph 5: Running expenses & utilities also includes governance costs.