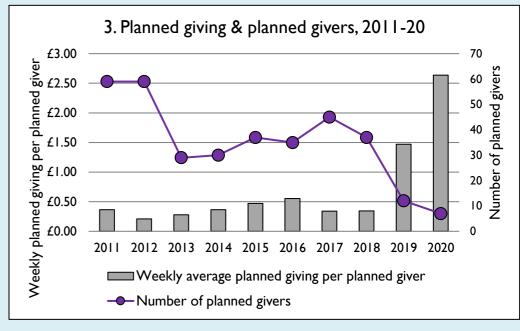

## Finance dashboard for the parish of Hannington: St Peter & St Paul in the Deanery of BRIXWORTH

Weekly average planned giving per planned giver (2020)

Parish: £2.64
Diocese: £12.91

Graph 3: Planned giving = Tax efficient planned giving + Other planned giving; Planned givers = Tax efficient planned givers + Other planned givers.

Graph 4 shows income other than grants and legacies.