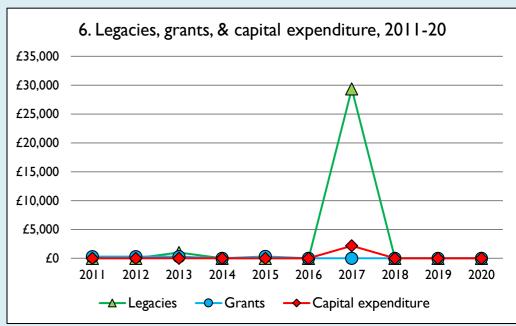

## Finance dashboard for the parish of Hannington: St Peter & St Paul in the Deanery of BRIXWORTH















Weekly average planned giving per planned giver (2020)

Parish: £2.64
Diocese: £12.91

## Number of churches in parish (2021): I

Parish code: 280051

## **Notes & definitions**

This dashboard contains figures as submitted by churches currently in the parish; gaps may be the result of missing returns.

Graph 2 shows a detailed breakdown of the **Total giving** figure in graph 4.

Graph 3: Planned giving = Tax efficient planned giving + Other planned giving; Planned givers = Tax efficient planned givers + Other planned givers.

Graph 4 shows income other than grants and legacies.

Graph 4: Total giving = Tax efficient planned giving + Other planned giving + Collections at services + All other giving, including Special Appeals.

Graph 4: Other income = Dividends, interest, income from p