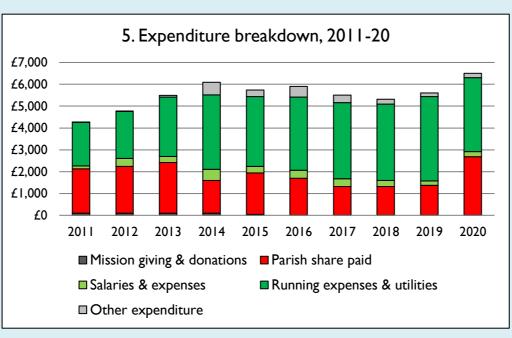

Graph 5 shows expenditure other than capital expenditure.

Graph 5: Other expenditure = Fund-raising activities + Mission and evangelism costs + Cost of trading + Other expenses.

Graph 5: Running expenses & utilities also includes governance costs.