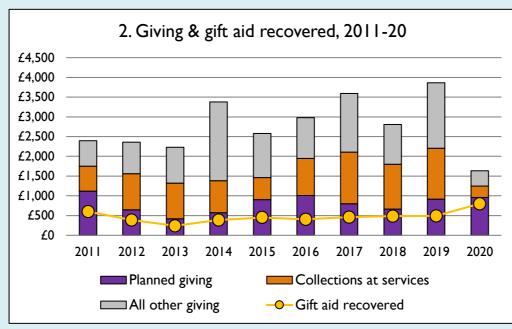

## **Notes & definitions**

This dashboard contains figures as submitted by churches currently in the parish; gaps may be the result of missing returns.

Graph 2 shows a detailed breakdown of the **Total giving** figure in graph 4.

Graph 4: Total giving = Tax efficient planned giving + Other planned giving + Collections at services + All other giving, including Special Appeals.

Graph 4: Other income = Dividends, interest, income from property + Any other income.