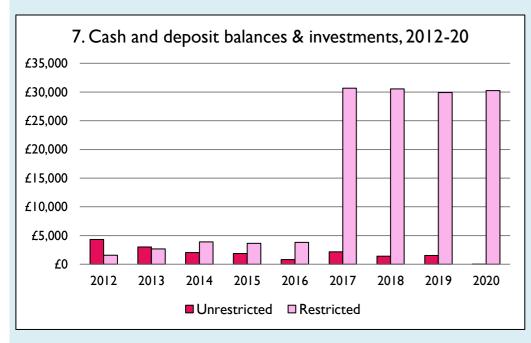

Graphs I-6: Unrestricted and Restricted amounts have been combined.

For further definitions please see the guidance notes attached to the Return of Parish Finance:

https://parishreturns.churchofengland.org/