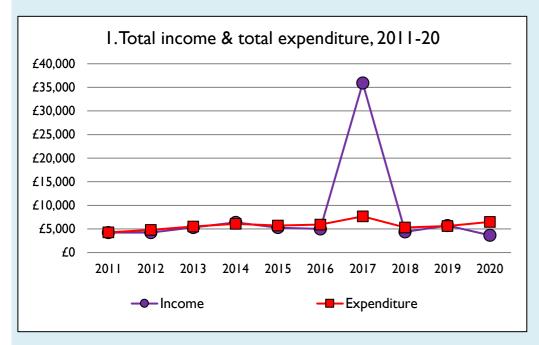

## Finance dashboard for the parish of Hannington: St Peter & St Paul in the Deanery of BRIXWORTH















Weekly average planned giving per planned giver (2020)

Parish: £2.64
Diocese: £12.91

## Number of churches in parish (2021): I

Parish code: 280051

## **Notes & definitions**

This dashboard contains figures as submitted by churches currently in the parish; gaps may be the result of missing returns.

Graph 2 shows a detailed breakdown of the **Total giving** figure in graph 4.

Graph 3: Planned giving = Tax efficient planned giving + Other planned giving; Planned givers = Tax efficient planned givers + Other planned givers.

Graph 4 shows income other than grants and legacies.

Graph 4: Total giving = Tax efficient planned giving + Other planned giving + Collections at services + All other giving, including Special Appeals.

Graph 4: Other income = Dividends, interest, inc