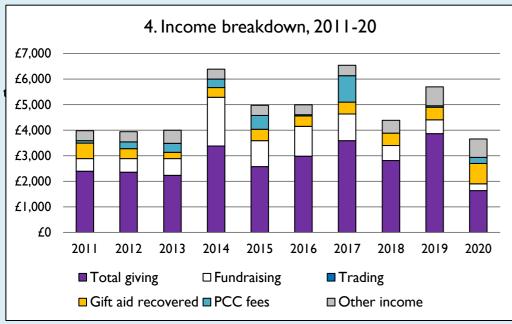

## **Notes & definitions**

This dashboard contains figures as submitted by churches currently in the parish; gaps may be the result of missing returns.

Graph 2 shows a detailed breakdown of the **Total giving** figure in graph 4.

Graph 4: Total giving = Tax efficient planned giving + Other planned giving + Collections at services + All other giving, including Special Appeals.

Graph 4: Other income = Dividends, interest, income from property + Any other income.