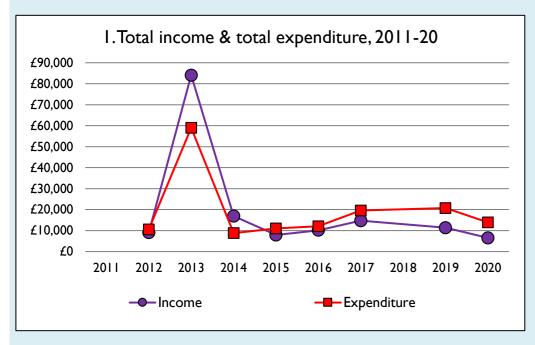

Variations from year to year may be the result of changes in the number of churches that submitted returns, or changes in parish/benefice structure.

Number of churches included in returns: 2011 0; 2012 1; 2013 1; 2014 1; 2015 1; 2016 1; 2017 1; 2018 0; 2019 1; 2020 1.