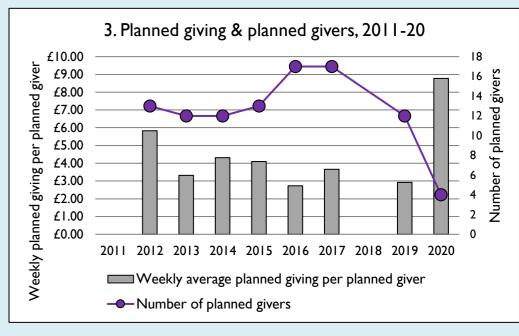

## Finance dashboard for the parish of Harrington: St Peter & St Paul in the Deanery of BRIXWORTH

Weekly average planned giving per planned giver (2020)

Parish: £8.77
Diocese: £12.91

Graph 3: Planned giving = Tax efficient planned giving + Other planned giving; Planned givers = Tax efficient planned givers + Other planned givers.

Graph 4 shows income other than grants and legacies.