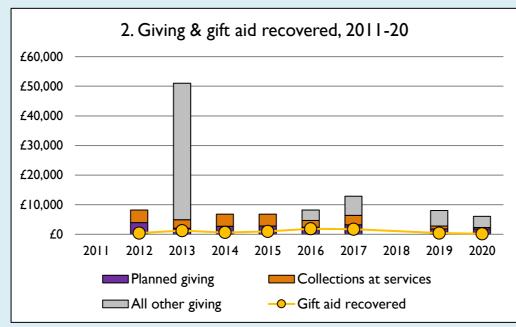

## **Notes & definitions**

This dashboard contains figures as submitted by churches currently in the parish; gaps may be the result of missing returns.

Graph 2 shows a detailed breakdown of the **Total giving** figure in graph 4.