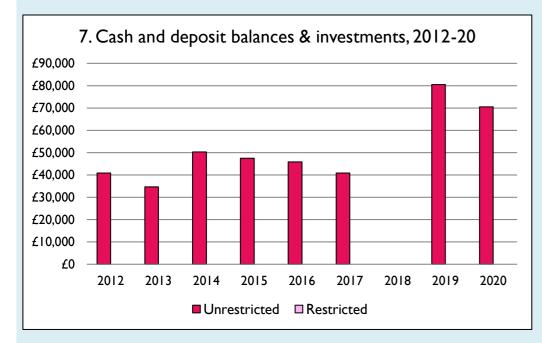

Graphs I-6: Unrestricted and Restricted amounts have been combined.

For further definitions please see the guidance notes attached to the Return of Parish Finance:

https://parishreturns.churchofengland.org/