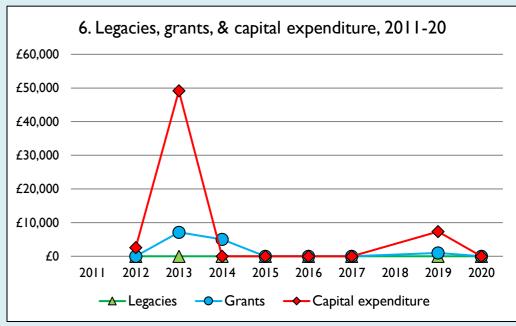

Graph 3: Planned giving = Tax efficient planned giving + Other planned giving; Planned givers = Tax efficient planned givers + Other planned givers.

Graph 4 shows income other than grants and legacies.