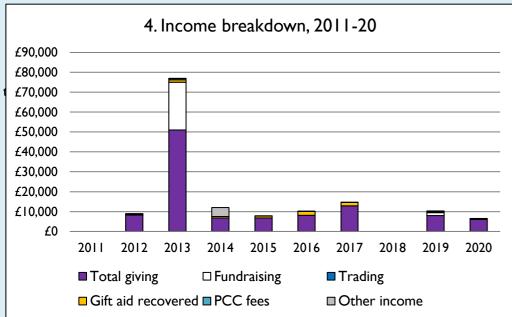

Graph 3: Planned giving = Tax efficient planned giving + Other planned giving; Planned givers = Tax efficient planned givers + Other planned givers.

Graph 4 shows income other than grants and legacies.

Graph 4: **Total giving** = Tax efficient planned giving + Other planned giving + Collections at services + All other giving, including Special Appeals.

Graph 4: Other income = Dividends, interest, income from property + Any other income.