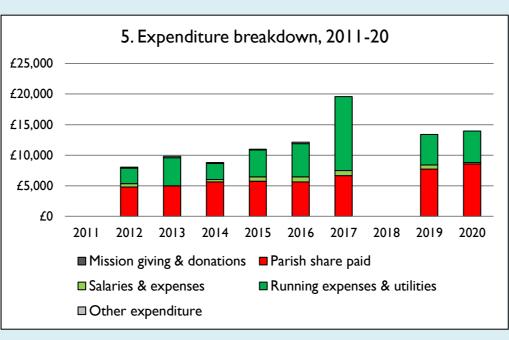

Graph 5 shows expenditure other than capital expenditure.

Graph 5: Other expenditure = Fund-raising activities + Mission and evangelism costs + Cost of trading + Other expenses.

Graph 5: Running expenses & utilities also includes governance costs.