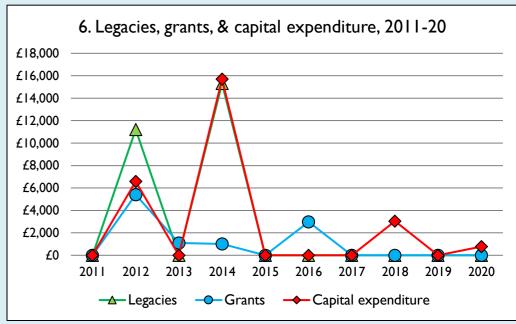

Graphs I-6: Unrestricted and Restricted amounts have been combined.

For further definitions please see the guidance notes attached to the Return of Parish Finance:

https://parishreturns.churchofengland.org/