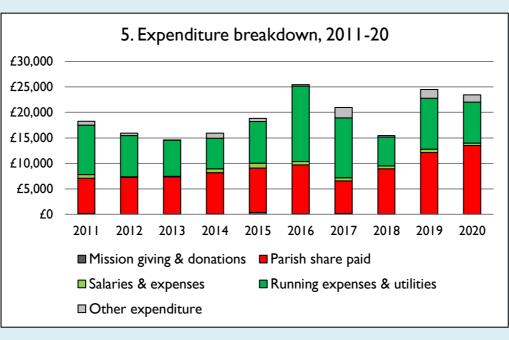

Graph 5 shows expenditure other than capital expenditure.

Graph 5: Other expenditure = Fund-raising activities + Mission and evangelism costs + Cost of trading + Other expenses.

Graph 5: Running expenses & utilities also includes governance costs.