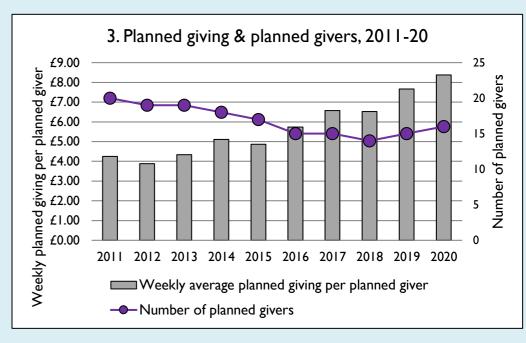

## Finance dashboard for the parish of Holcot: St Mary & All Saints in the Deanery of BRIXWORTH

Weekly average planned giving per planned giver (2020)

Parish: £8.38 Diocese: £12.91

Graph 3: Planned giving = Tax efficient planned giving + Other planned giving; Planned givers = Tax efficient planned givers + Other planned givers.

Graph 4 shows income other than grants and legacies.