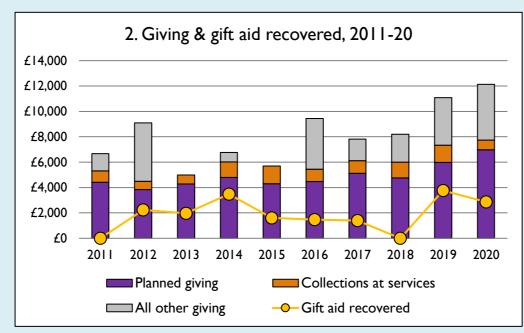

## **Notes & definitions**

This dashboard contains figures as submitted by churches currently in the parish; gaps may be the result of missing returns.

Graph 2 shows a detailed breakdown of the **Total giving** figure in graph 4.

Graph 4: **Total giving** = Tax efficient planned giving + Other planned giving + Collections at services + All other giving, including Special Appeals.

Graph 4: Other income = Dividends, interest, income from property + Any other income.