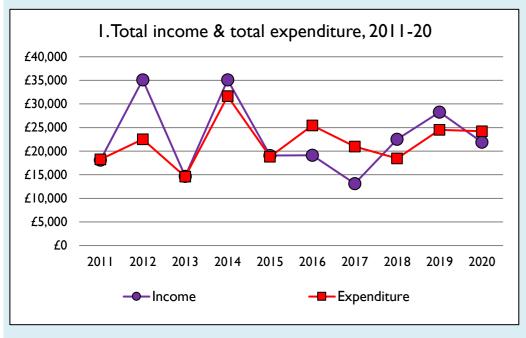

Graph 5 shows expenditure other than capital expenditure.

Graph 5: Other expenditure = Fund-raising activities + Mission and evangelism costs + Cost of trading + Other expenses.

Graph 5: Running expenses & utilities also includes governance costs.