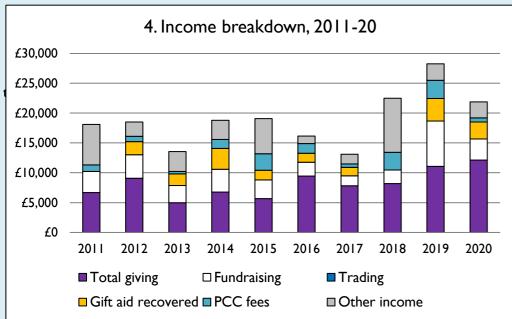

Graph 3: Planned giving = Tax efficient planned giving + Other planned giving; Planned givers = Tax efficient planned givers + Other planned givers.

Graph 4 shows income other than grants and legacies.

Graph 4: **Total giving** = Tax efficient planned giving + Other planned giving + Collections at services + All other giving, including Special Appeals.

Graph 4: Other income = Dividends, interest, income from property + Any other income.