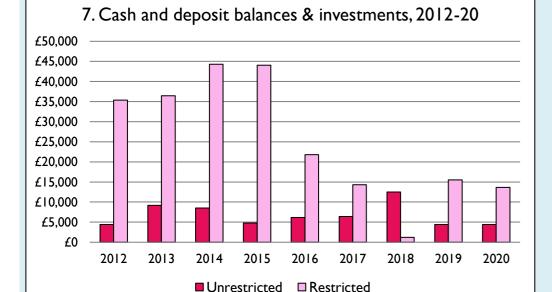

Graphs I-6: Unrestricted and Restricted amounts have been combined.

For further definitions please see the guidance notes attached to the Return of Parish Finance:

https://parishreturns.churchofengland.org/