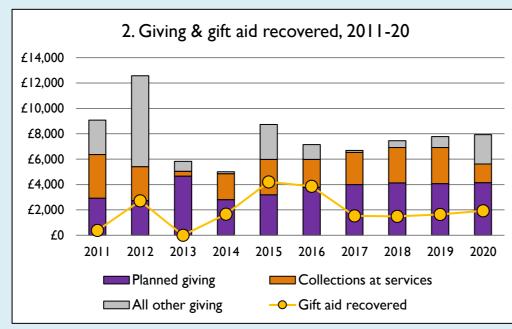

## **Notes & definitions**

This dashboard contains figures as submitted by churches currently in the parish; gaps may be the result of missing returns.

Graph 2 shows a detailed breakdown of the **Total giving** figure in graph 4.

Graph 4: **Total giving** = Tax efficient planned giving + Other planned giving + Collections at services + All other giving, including Special Appeals.

Graph 4: Other income = Dividends, interest, income from property + Any other income.