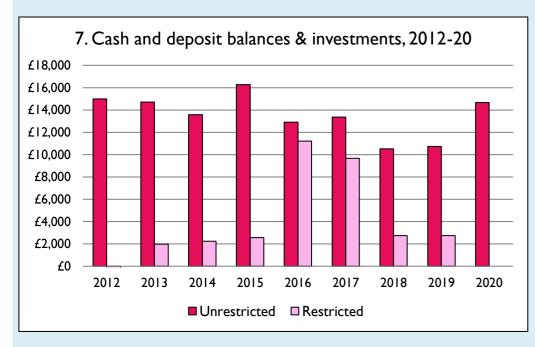

Graphs I-6: Unrestricted and Restricted amounts have been combined.

For further definitions please see the guidance notes attached to the Return of Parish Finance:

https://parishreturns.churchofengland.org/