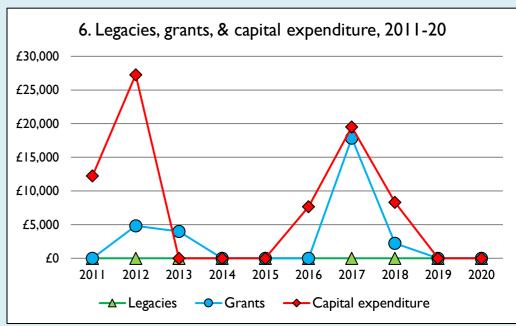

Graphs I-6: Unrestricted and Restricted amounts have been combined.

For further definitions please see the guidance notes attached to the Return of Parish Finance:

https://parishreturns.churchofengland.org/