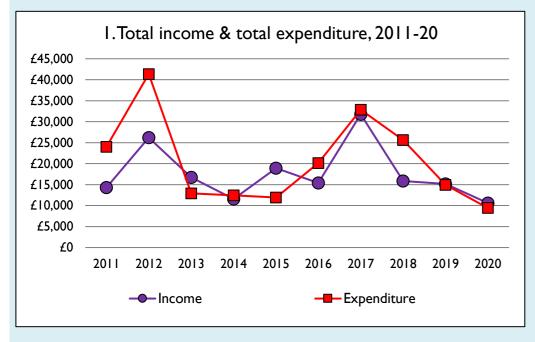

Variations from year to year may be the result of changes in the number of churches that submitted returns, or changes in parish/benefice structure.

Number of churches included in returns: 2011 1; 2012 1; 2013 1; 2014 1; 2015 1; 2016 1; 2017 1; 2018 1; 2019 1; 2020 1.