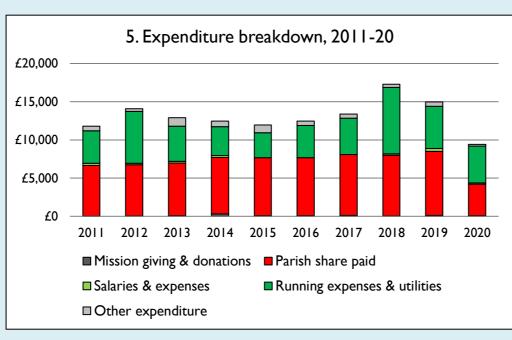

Graph 5 shows expenditure other than capital expenditure.

Graph 5: Other expenditure = Fund-raising activities + Mission and evangelism costs + Cost of trading + Other expenses.

Graph 5: Running expenses & utilities also includes governance costs.