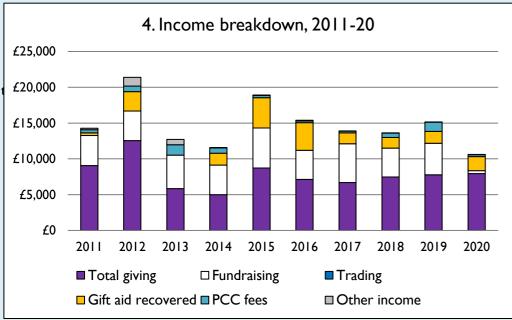

Graph 3: Planned giving = Tax efficient planned giving + Other planned giving; Planned givers = Tax efficient planned givers + Other planned givers.

Graph 4 shows income other than grants and legacies.

Graph 4: **Total giving** = Tax efficient planned giving + Other planned giving + Collections at services + All other giving, including Special Appeals.

Graph 4: Other income = Dividends, interest, income from property + Any other income.