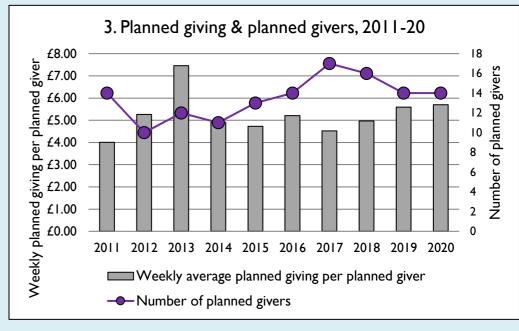

## Finance dashboard for the parish of Lilbourne: All Saints in the Deanery of BRIXWORTH

Weekly average planned giving per planned giver (2020)

Parish: £5.70 Diocese: £12.91

Graph 3: Planned giving = Tax efficient planned giving + Other planned giving; Planned givers = Tax efficient planned givers + Other planned givers.

Graph 4 shows income other than grants and legacies.