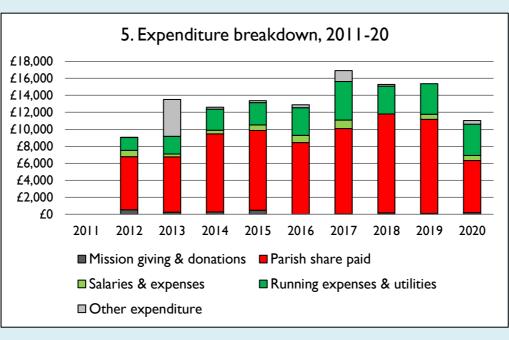

Graph 5 shows expenditure other than capital expenditure.

Graph 5: Other expenditure = Fund-raising activities + Mission and evangelism costs + Cost of trading + Other expenses.

Graph 5: Running expenses & utilities also includes governance costs.