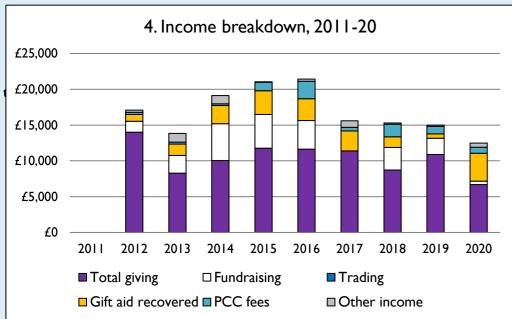

## **Notes & definitions**

This dashboard contains figures as submitted by churches currently in the parish; gaps may be the result of missing returns.

Graph 2 shows a detailed breakdown of the **Total giving** figure in graph 4.

Graph 3: Planned giving = Tax efficient planned giving + Other planned giving; Planned givers = Tax efficient planned givers + Other planned givers.

Graph 4 shows income other than grants and legacies.

Graph 4: Total giving = Tax efficient planned giving + Other planned giving + Collections at services + All other giving, including Special Appeals.

Graph 4: Other income = Dividends, interest, income from property + Any other income.