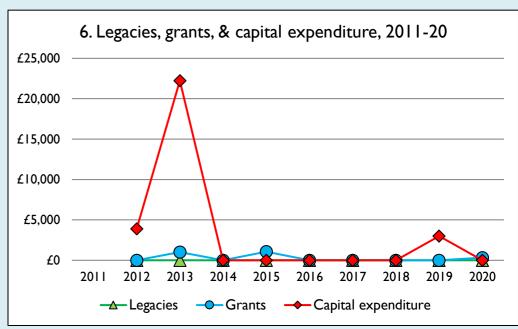

Graph 3: Planned giving = Tax efficient planned giving + Other planned giving; Planned givers = Tax efficient planned givers + Other planned givers.

Graph 4 shows income other than grants and legacies.