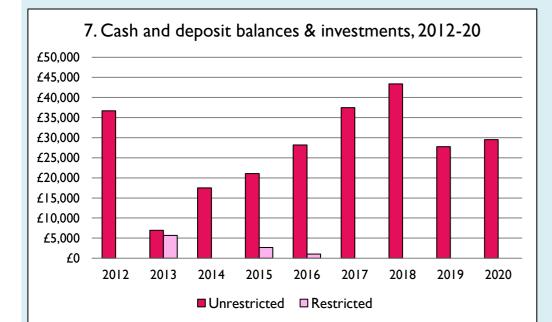

Graphs I-6: Unrestricted and Restricted amounts have been combined.

For further definitions please see the guidance notes attached to the Return of Parish Finance:

https://parishreturns.churchofengland.org/