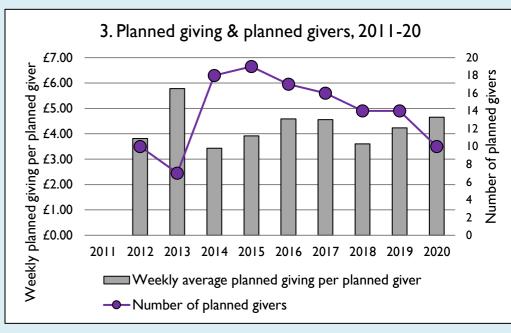

## Finance dashboard for the parish of Maidwell: St Mary in the Deanery of BRIXWORTH

Weekly average planned giving per planned giver (2020)

Parish: £4.65 Diocese: £12.91

Graph 3: Planned giving = Tax efficient planned giving + Other planned giving; Planned givers = Tax efficient planned givers + Other planned givers.

Graph 4 shows income other than grants and legacies.