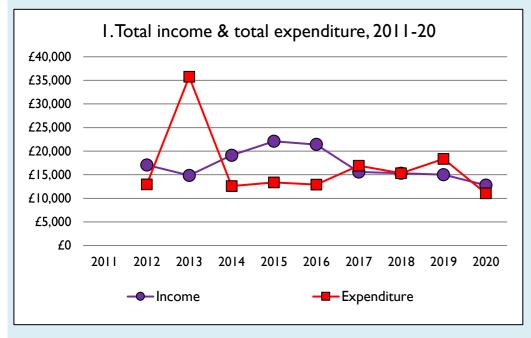

## **Notes & definitions**

This dashboard contains figures as submitted by churches currently in the parish; gaps may be the result of missing returns.

Graph 2 shows a detailed breakdown of the **Total giving** figure in graph 4.