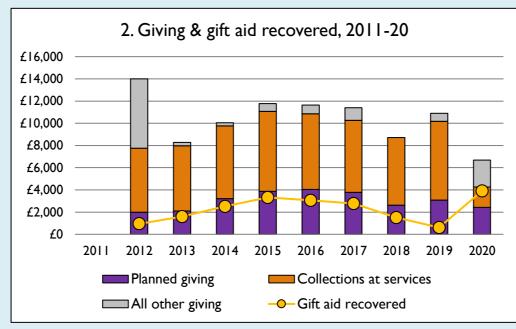

## **Notes & definitions**

This dashboard contains figures as submitted by churches currently in the parish; gaps may be the result of missing returns.

Graph 2 shows a detailed breakdown of the **Total giving** figure in graph 4.

Graph 3: Planned giving = Tax efficient planned giving + Other planned giving; Planned givers = Tax efficient planned givers + Other planned givers.

Graph 4 shows income other than grants and legacies.

Graph 4: Total giving = Tax efficient planned giving + Other planned giving + Collections at services + All other giving, including Special Appeals.

Graph 4: Other income = Dividends, interest, income from property + Any other income.