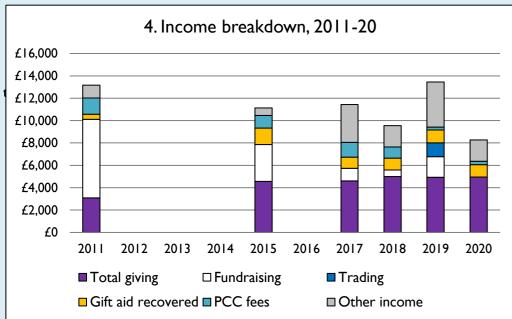

Graph 3: Planned giving = Tax efficient planned giving + Other planned giving; Planned givers = Tax efficient planned givers + Other planned givers.

Graph 4 shows income other than grants and legacies.

Graph 4: **Total giving** = Tax efficient planned giving + Other planned giving + Collections at services + All other giving, including Special Appeals.

Graph 4: Other income = Dividends, interest, income from property + Any other income.

Graphs I-6: Unrestricted and Restricted amounts have been combined.

For further definitions please see the guidance notes attached to the Return of Parish Finance:

https://parishreturns.churchofengland.org/

Variations from year to year may be the result of changes in the number of churches that submitted returns, or changes in parish/benefice structure.

Number of churches included in returns: 2011 1; 2012 0; 2013 0; 2014 0; 2015 1; 2016 0; 2017 1; 2018 1; 2019 1; 2020 1.