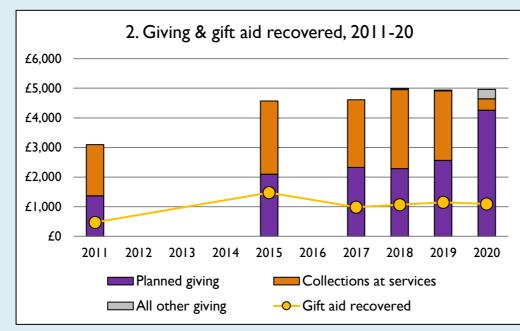

## **Notes & definitions**

This dashboard contains figures as submitted by churches currently in the parish; gaps may be the result of missing returns.

Graph 2 shows a detailed breakdown of the **Total giving** figure in graph 4.

Graph 4: **Total giving** = Tax efficient planned giving + Other planned giving + Collections at services + All other giving, including Special Appeals.

Graph 4: Other income = Dividends, interest, income from property + Any other income.

Graphs I-6: Unrestricted and Restricted amounts have been combined.

For further definitions please see the guidance notes attached to the Return of Parish Finance:

https://parishreturns.churchofengland.org/

Variations from year to year may be the result of changes in the number of churches that submitted returns, or changes in parish/benefice structure.

Number of churches included in returns: 2011 1; 2012 0; 2013 0; 2014 0; 2015 1; 2016 0; 2017 1; 2018 1; 2019 1; 2020 1.