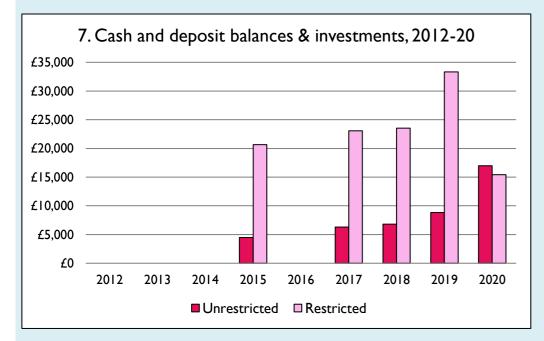

Graphs I-6: Unrestricted and Restricted amounts have been combined.

For further definitions please see the guidance notes attached to the Return of Parish Finance:

https://parishreturns.churchofengland.org/