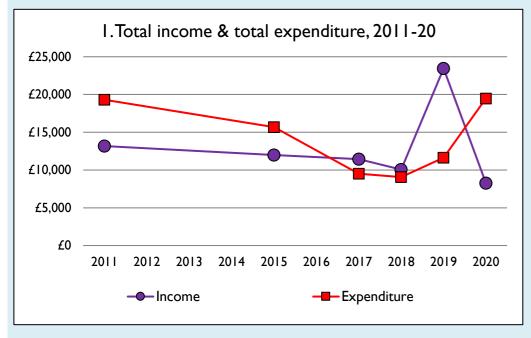

Graphs I-6: Unrestricted and Restricted amounts have been combined.

For further definitions please see the guidance notes attached to the Return of Parish Finance:

https://parishreturns.churchofengland.org/

Variations from year to year may be the result of changes in the number of churches that submitted returns, or changes in parish/benefice structure.

Number of churches included in returns: 2011 1; 2012 0; 2013 0; 2014 0; 2015 1; 2016 0; 2017 1; 2018 1; 2019 1; 2020 1.