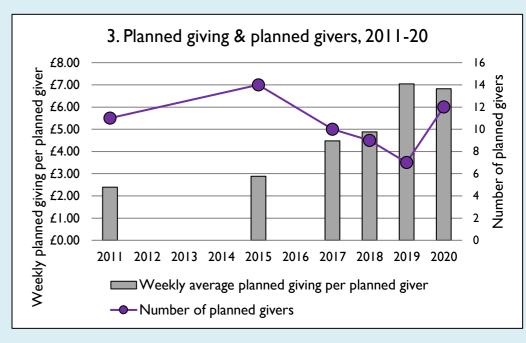

## Weekly average planned giving per planned giver (2020)

Parish: £6.83 Diocese: £12.91

Graph 3: Planned giving = Tax efficient planned giving + Other planned giving; Planned givers = Tax efficient planned givers + Other planned givers.

Graph 4 shows income other than grants and legacies.

Graphs I-6: Unrestricted and Restricted amounts have been combined.

For further definitions please see the guidance notes attached to the Return of Parish Finance:

https://parishreturns.churchofengland.org/

Variations from year to year may be the result of changes in the number of churches that submitted returns, or changes in parish/benefice structure.

Number of churches included in returns: 2011 1; 2012 0; 2013 0; 2014 0; 2015 1; 2016 0; 2017 1; 2018 1; 2019 1; 2020 1.