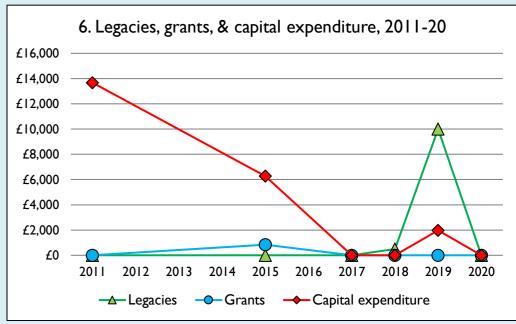

Graph 3: Planned giving = Tax efficient planned giving + Other planned giving; Planned givers = Tax efficient planned givers + Other planned givers.

Graph 4 shows income other than grants and legacies.