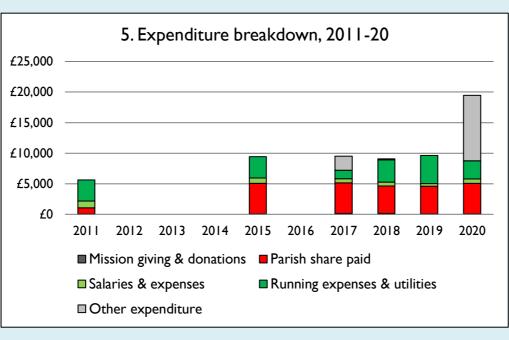

Graph 5 shows expenditure other than capital expenditure.

Graph 5: Other expenditure = Fund-raising activities + Mission and evangelism costs + Cost of trading + Other expenses.

Graph 5: Running expenses & utilities also includes governance costs.