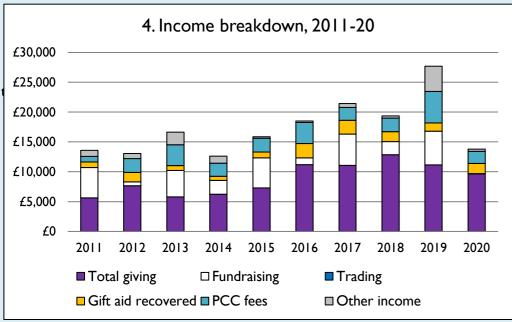

Graph 3: Planned giving = Tax efficient planned giving + Other planned giving; Planned givers = Tax efficient planned givers + Other planned givers.

Graph 4 shows income other than grants and legacies.

Graph 4: **Total giving** = Tax efficient planned giving + Other planned giving + Collections at services + All other giving, including Special Appeals.

Graph 4: Other income = Dividends, interest, income from property + Any other income.