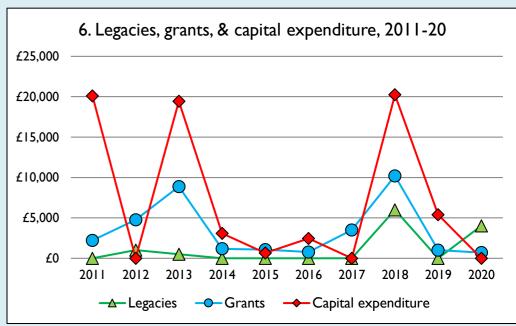

Graph 3: Planned giving = Tax efficient planned giving + Other planned giving; Planned givers = Tax efficient planned givers + Other planned givers.

Graph 4 shows income other than grants and legacies.