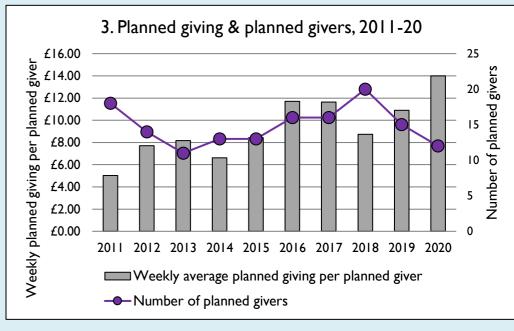

## Weekly average planned giving per planned giver (2020)

Parish: £13.99 Diocese: £12.91

Graph 3: Planned giving = Tax efficient planned giving + Other planned giving; Planned givers = Tax efficient planned givers + Other planned givers.

Graph 4 shows income other than grants and legacies.