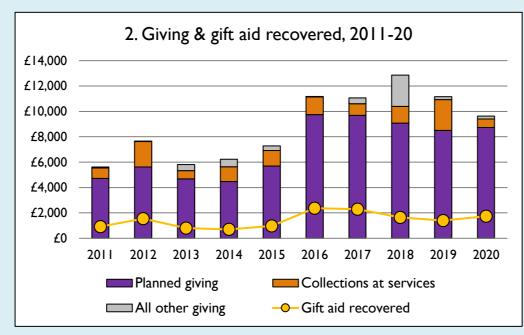

## **Notes & definitions**

This dashboard contains figures as submitted by churches currently in the parish; gaps may be the result of missing returns.

Graph 2 shows a detailed breakdown of the **Total giving** figure in graph 4.

Graph 4: **Total giving** = Tax efficient planned giving + Other planned giving + Collections at services + All other giving, including Special Appeals.

Graph 4: Other income = Dividends, interest, income from property + Any other income.