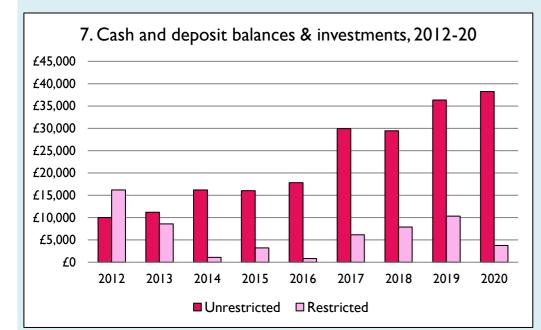

Graphs I-6: Unrestricted and Restricted amounts have been combined.

For further definitions please see the guidance notes attached to the Return of Parish Finance:

https://parishreturns.churchofengland.org/