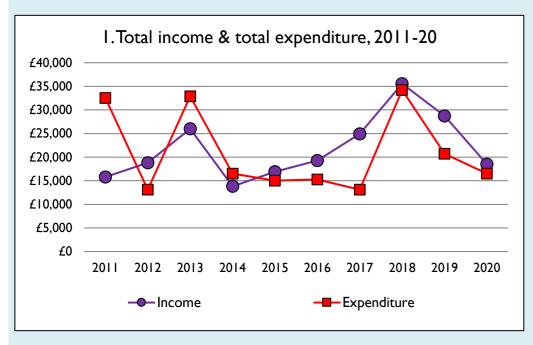

Graphs I-6: Unrestricted and Restricted amounts have been combined.

For further definitions please see the guidance notes attached to the Return of Parish Finance:

https://parishreturns.churchofengland.org/

Variations from year to year may be the result of changes in the number of churches that submitted returns, or changes in parish/benefice structure.

Number of churches included in returns: 2011 1; 2012 1; 2013 1; 2014 1; 2015 1; 2016 1; 2017 1; 2018 1; 2019 1; 2020 1.