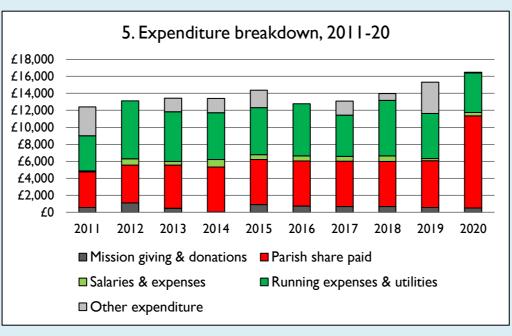

Graph 5 shows expenditure other than capital expenditure.

Graph 5: Other expenditure = Fund-raising activities + Mission and evangelism costs + Cost of trading + Other expenses.

Graph 5: Running expenses & utilities also includes governance costs.