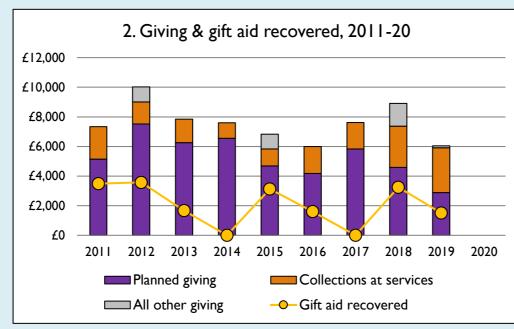

## **Notes & definitions**

This dashboard contains figures as submitted by churches currently in the parish; gaps may be the result of missing returns.

Graph 2 shows a detailed breakdown of the **Total giving** figure in graph 4.

Graph 4: **Total giving** = Tax efficient planned giving + Other planned giving + Collections at services + All other giving, including Special Appeals.

Graph 4: Other income = Dividends, interest, income from property + Any other income.

Graphs I-6: Unrestricted and Restricted amounts have been combined.

For further definitions please see the guidance notes attached to the Return of Parish Finance:

https://parishreturns.churchofengland.org/

Variations from year to year may be the result of changes in the number of churches that submitted returns, or changes in parish/benefice structure.

Number of churches included in returns: 2011 1; 2012 1; 2013 1; 2014 1; 2015 1; 2016 1; 2017 1; 2018 1; 2019 1; 2020 0.