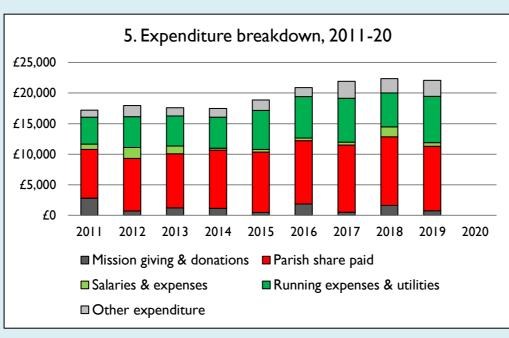

Graph 5 shows expenditure other than capital expenditure.

Graph 5: Other expenditure = Fund-raising activities + Mission and evangelism costs + Cost of trading + Other expenses.

Graph 5: Running expenses & utilities also includes governance costs.