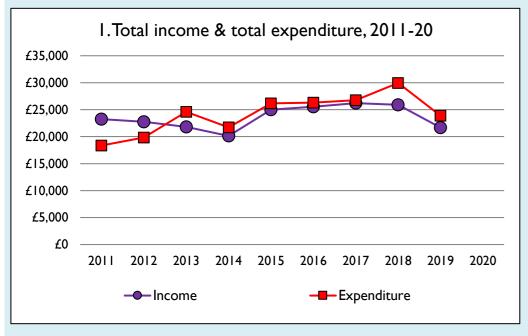

Graphs I-6: Unrestricted and Restricted amounts have been combined.

For further definitions please see the guidance notes attached to the Return of Parish Finance:

https://parishreturns.churchofengland.org/

Variations from year to year may be the result of changes in the number of churches that submitted returns, or changes in parish/benefice structure.

Number of churches included in returns: 2011 1; 2012 1; 2013 1; 2014 1; 2015 1; 2016 1; 2017 1; 2018 1; 2019 1; 2020 0.