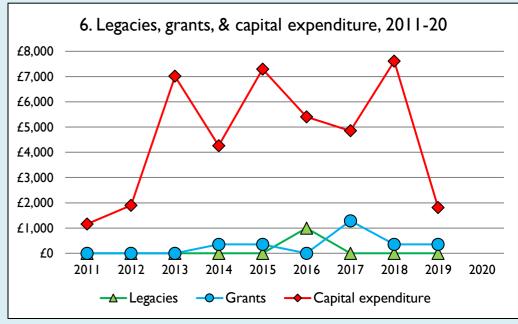

Graph 3: Planned giving = Tax efficient planned giving + Other planned giving; Planned givers = Tax efficient planned givers + Other planned givers.

Graph 4 shows income other than grants and legacies.