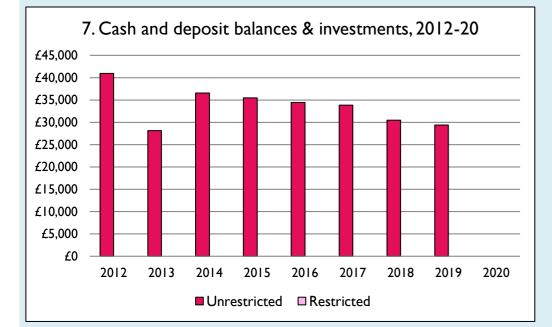

Graphs I-6: Unrestricted and Restricted amounts have been combined.

For further definitions please see the guidance notes attached to the Return of Parish Finance:

https://parishreturns.churchofengland.org/