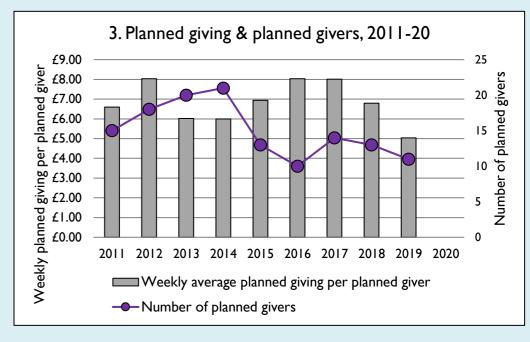

## Weekly average planned giving per planned giver (2020)

Parish: missing Diocese: £12.91

Graph 3: Planned giving = Tax efficient planned giving + Other planned giving; Planned givers = Tax efficient planned givers + Other planned givers.

Graph 4 shows income other than grants and legacies.

Graphs I-6: Unrestricted and Restricted amounts have been combined.

For further definitions please see the guidance notes attached to the Return of Parish Finance:

https://parishreturns.churchofengland.org/

Variations from year to year may be the result of changes in the number of churches that submitted returns, or changes in parish/benefice structure.

Number of churches included in returns: 2011 1; 2012 1; 2013 1; 2014 1; 2015 1; 2016 1; 2017 1; 2018 1; 2019 1; 2020 0.