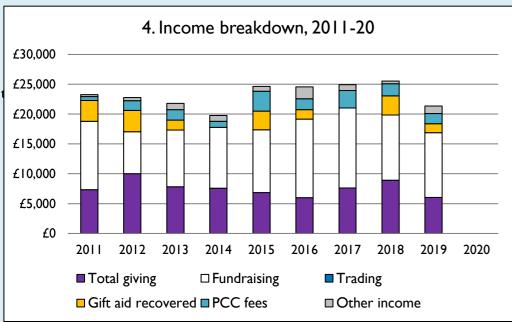

## **Notes & definitions**

This dashboard contains figures as submitted by churches currently in the parish; gaps may be the result of missing returns.

Graph 2 shows a detailed breakdown of the **Total giving** figure in graph 4.

Graph 3: Planned giving = Tax efficient planned giving + Other planned giving; Planned givers = Tax efficient planned givers + Other planned givers.

Graph 4 shows income other than grants and legacies.

Graph 4: **Total giving** = Tax efficient planned giving + Other planned giving + Collections at services + All other giving, including Special Appeals.

Graph 4: Other income = Dividends, interest, income from property + Any other income.

Graphs I-6: Unrestricted and Restricted amounts have been combined.

For further definitions please see the guidance notes attached to the Return of Parish Finance:

https://parishreturns.churchofengland.org/

Variations from year to year may be the result of changes in the number of churches that submitted returns, or changes in parish/benefice structure.

Number of churches included in returns: 2011 1; 2012 1; 2013 1; 2014 1; 2015 1; 2016 1; 2017 1; 2018 1; 2019 1; 2020 0.