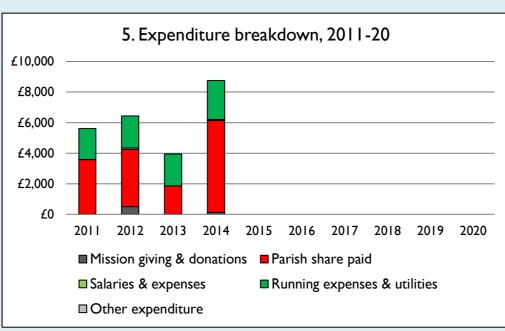

Graph 5 shows expenditure other than capital expenditure.

Graph 5: Other expenditure = Fund-raising activities + Mission and evangelism costs + Cost of trading + Other expenses.

Graph 5: Running expenses & utilities also includes governance costs.