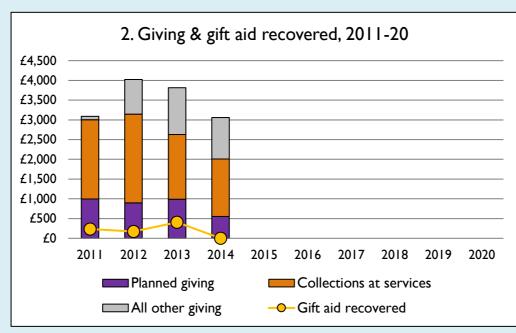

## **Notes & definitions**

This dashboard contains figures as submitted by churches currently in the parish; gaps may be the result of missing returns.

Graph 2 shows a detailed breakdown of the **Total giving** figure in graph 4.

Graph 4: Total giving = Tax efficient planned giving + Other planned giving + Collections at services + All other giving, including Special Appeals.

Graph 4: Other income = Dividends, interest, income from property + Any other income.

Graphs I-6: Unrestricted and Restricted amounts have been combined.

For further definitions please see the guidance notes attached to the Return of Parish Finance:

https://parishreturns.churchofengland.org/