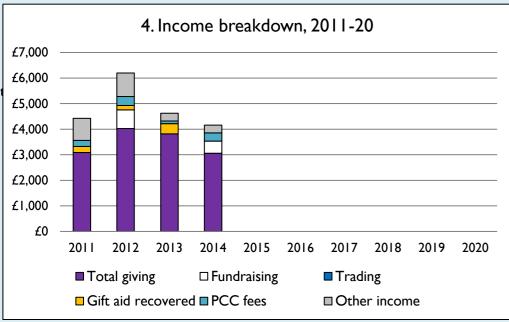

## **Notes & definitions**

This dashboard contains figures as submitted by churches currently in the parish; gaps may be the result of missing returns.

Graph 2 shows a detailed breakdown of the **Total giving** figure in graph 4.

Graph 3: Planned giving = Tax efficient planned giving + Other planned giving; Planned givers = Tax efficient planned givers + Other planned givers.

Graph 4 shows income other than grants and legacies.

Graph 4: Total giving = Tax efficient planned giving + Other planned giving + Collections at services + All other giving, including Special Appeals.

Graph 4: Other income = Dividends, interest, income from property + Any other income.

Graphs I-6: Unrestricted and Restricted amounts have been combined.

For further definitions please see the guidance notes attached to the Return of Parish Finance:

https://parishreturns.churchofengland.org/