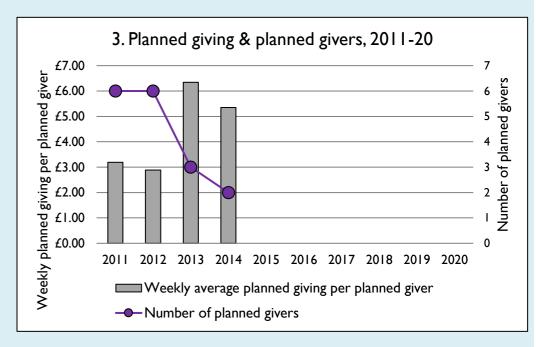

## Weekly average planned giving per planned giver (2020)

Parish: missing Diocese: £12.91

Graph 3: Planned giving = Tax efficient planned giving + Other planned giving; Planned givers = Tax efficient planned givers + Other planned givers.

Graph 4 shows income other than grants and legacies.

Graphs I-6: Unrestricted and Restricted amounts have been combined.

For further definitions please see the guidance notes attached to the Return of Parish Finance:

https://parishreturns.churchofengland.org/