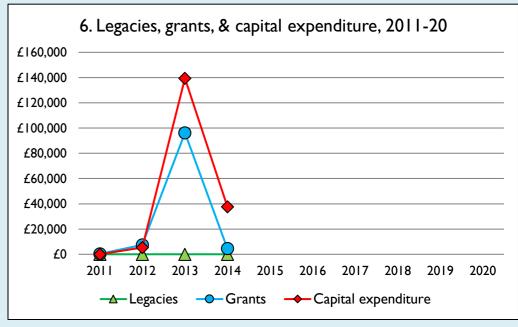

## Finance dashboard for the parish of Watford in the Deanery of BRIXWORTH















## Weekly average planned giving per planned giver (2020)

Parish: missing Diocese: £12.91

## Number of churches in parish (2021): I

Parish code: 280071

## **Notes & definitions**

This dashboard contains figures as submitted by churches currently in the parish; gaps may be the result of missing returns.

Graph 2 shows a detailed breakdown of the **Total giving** figure in graph 4.

Graph 3: Planned giving = Tax efficient planned giving + Other planned giving; Planned givers = Tax efficient planned givers + Other planned givers.

Graph 4 shows income other than grants and legacies.

Graph 4: Total giving = Tax efficient planned giving + Other planned giving + Collections at services + All other giving, including Special Appeals.

Graph 4: Other income = Dividends, interest, income f