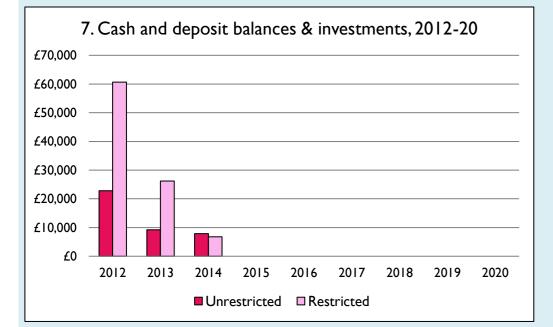

Graphs I-6: Unrestricted and Restricted amounts have been combined.

For further definitions please see the guidance notes attached to the Return of Parish Finance:

https://parishreturns.churchofengland.org/