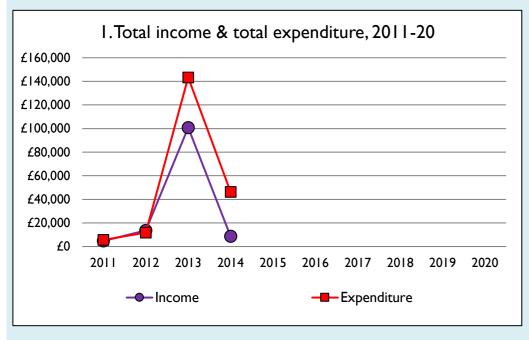

Graphs I-6: Unrestricted and Restricted amounts have been combined.

For further definitions please see the guidance notes attached to the Return of Parish Finance:

https://parishreturns.churchofengland.org/

Variations from year to year may be the result of changes in the number of churches that submitted returns, or changes in parish/benefice structure.

Number of churches included in returns: 2011 1; 2012 1; 2013 1; 2014 1; 2015 0; 2016 0; 2017 0; 2018 0; 2019 0; 2020 0.