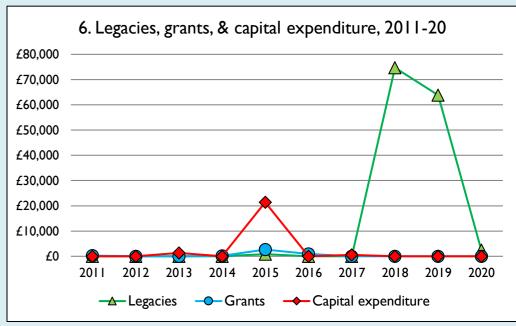

## Finance dashboard for the parish of Welford: St Mary the Virgin in the Deanery of BRIXWORTH















## Weekly average planned giving per planned giver (2020)

Parish: £7.01 Diocese: £12.91

## Number of churches in parish (2021): I

Parish code: 280072

## **Notes & definitions**

This dashboard contains figures as submitted by churches currently in the parish; gaps may be the result of missing returns.

Graph 2 shows a detailed breakdown of the **Total giving** figure in graph 4.

Graph 3: Planned giving = Tax efficient planned giving + Other planned giving; Planned givers = Tax efficient planned givers + Other planned givers.

Graph 4 shows income other than grants and legacies.

Graph 4: **Total giving** = Tax efficient planned giving + Other planned giving + Collections at services + All other giving, including Special Appeals.

Graph 4: Other income = Dividends, interest, income