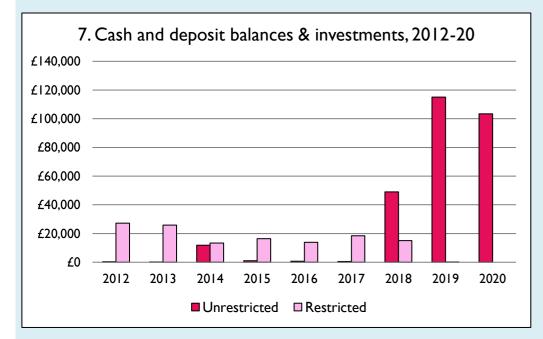

Graphs I-6: Unrestricted and Restricted amounts have been combined.

For further definitions please see the guidance notes attached to the Return of Parish Finance:

https://parishreturns.churchofengland.org/