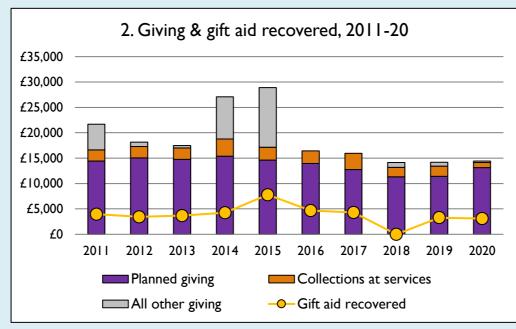

## **Notes & definitions**

This dashboard contains figures as submitted by churches currently in the parish; gaps may be the result of missing returns.

Graph 2 shows a detailed breakdown of the **Total giving** figure in graph 4.

Graph 4: **Total giving** = Tax efficient planned giving + Other planned giving + Collections at services + All other giving, including Special Appeals.

Graph 4: Other income = Dividends, interest, income from property + Any other income.

Graphs I-6: Unrestricted and Restricted amounts have been combined.

For further definitions please see the guidance notes attached to the Return of Parish Finance:

https://parishreturns.churchofengland.org/