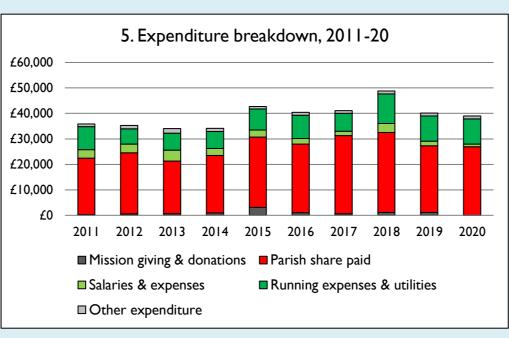

Graph 5 shows expenditure other than capital expenditure.

Graph 5: Other expenditure = Fund-raising activities + Mission and evangelism costs + Cost of trading + Other expenses.

Graph 5: Running expenses & utilities also includes governance costs.