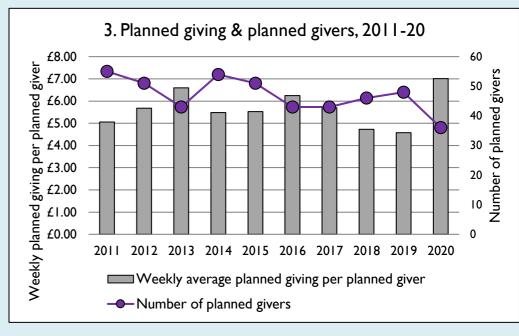

## Weekly average planned giving per planned giver (2020)

Parish: £7.01 Diocese: £12.91

Graph 3: Planned giving = Tax efficient planned giving + Other planned giving; Planned givers = Tax efficient planned givers + Other planned givers.

Graph 4 shows income other than grants and legacies.

Graphs I-6: Unrestricted and Restricted amounts have been combined.

For further definitions please see the guidance notes attached to the Return of Parish Finance:

https://parishreturns.churchofengland.org/