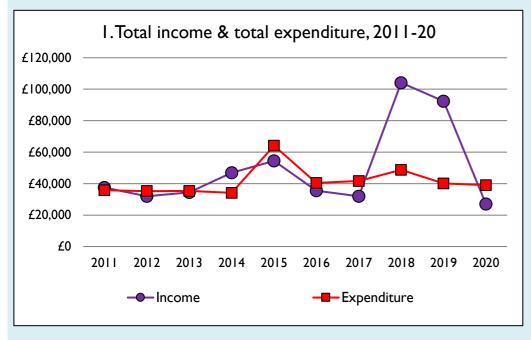

Graphs I-6: Unrestricted and Restricted amounts have been combined.

For further definitions please see the guidance notes attached to the Return of Parish Finance:

https://parishreturns.churchofengland.org/

Variations from year to year may be the result of changes in the number of churches that submitted returns, or changes in parish/benefice structure.

Number of churches included in returns: 2011 1; 2012 1; 2013 1; 2014 1; 2015 1; 2016 1; 2017 1; 2018 1; 2019 1; 2020 1.