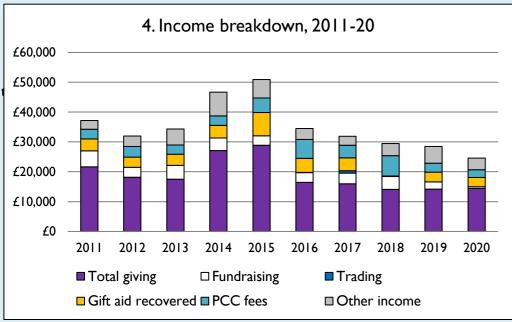

Graph 3: Planned giving = Tax efficient planned giving + Other planned giving; Planned givers = Tax efficient planned givers + Other planned givers.

Graph 4 shows income other than grants and legacies.

Graph 4: **Total giving** = Tax efficient planned giving + Other planned giving + Collections at services + All other giving, including Special Appeals.

Graph 4: Other income = Dividends, interest, income from property + Any other income.

Graphs I-6: Unrestricted and Restricted amounts have been combined.

For further definitions please see the guidance notes attached to the Return of Parish Finance:

https://parishreturns.churchofengland.org/