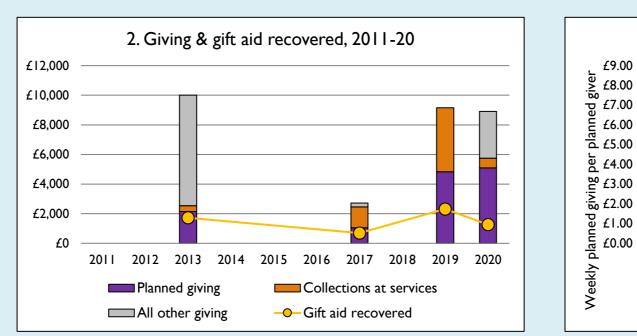

## **Notes & definitions**

This dashboard contains figures as submitted by churches currently in the parish; gaps may be the result of missing returns. Graph 2 shows a detailed breakdown of the **Total giving** figure in graph 4.

Graph 3: Planned giving = Tax efficient planned giving + Other planned giving; Planned givers = Tax efficient planned givers + Other planned givers. Graph 4 shows income other than grants and legacies.