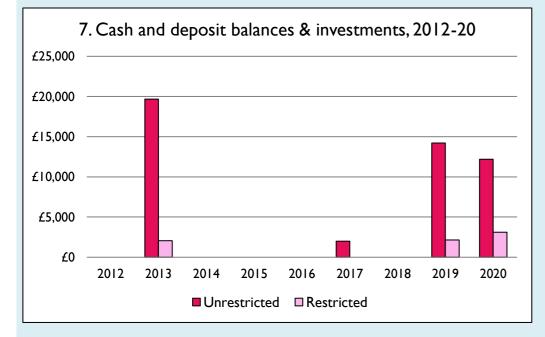

Graphs I-6: Unrestricted and Restricted amounts have been combined.

For further definitions please see the guidance notes attached to the Return of Parish Finance:

Variations from year to year may be the result of changes in the number of churches that submitted returns, or changes in parish/benefice structure. Number of churches included in returns: 2011 0; 2012 0; 2013 1; 2014 0; 2015 0; 2016 0; 2017 1; 2018 0; 2019 1; 2020 1. Produced by the Research and Statistics Unit, Church House, Great Smith Street, London SWIP 3AZ. Date of production: 14/2/22. Every effort has been made to ensure that data are reliable. We would be grateful to be notified of any significant errors or omissions by email to statistics.unit@churchofengland.org