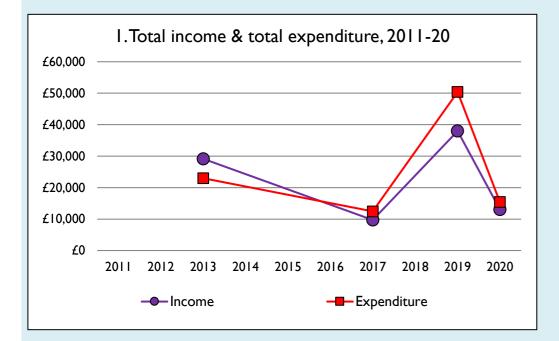

Graphs I-6: Unrestricted and Restricted amounts have been combined.

For further definitions please see the guidance notes attached to the Return of Parish Finance:

Variations from year to year may be the result of changes in the number of churches that submitted returns, or changes in parish/benefice structure. Number of churches included in returns: 2011 0; 2012 0; 2013 1; 2014 0; 2015 0; 2016 0; 2017 1; 2018 0; 2019 1; 2020 1. Produced by the Research and Statistics Unit, Church House, Great Smith Street, London SWIP 3AZ. Date of production: 14/2/22. Every effort has been made to ensure that data are reliable. We would be grateful to be notified of any significant errors or omissions by email to statistics.unit@churchofengland.org