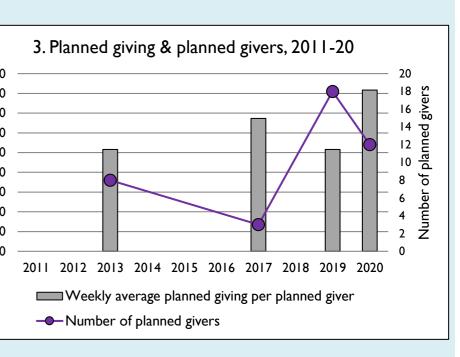

Graphs I-6: Unrestricted and Restricted amounts have been combined.

For further definitions please see the guidance notes attached to the Return of Parish Finance:

Variations from year to year may be the result of changes in the number of churches that submitted returns, or changes in parish/benefice structure. Number of churches included in returns: 2011 0; 2012 0; 2013 1; 2014 0; 2015 0; 2016 0; 2017 1; 2018 0; 2019 1; 2020 1. Produced by the Research and Statistics Unit, Church House, Great Smith Street, London SWIP 3AZ. Date of production: 14/2/22. Every effort has been made to ensure that data are reliable. We would be grateful to be notified of any significant errors or omissions by email to statistics.unit@churchofengland.org