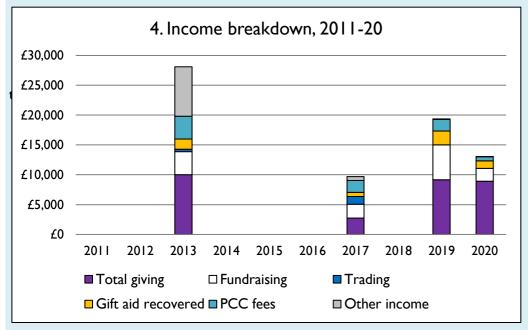

## **Notes & definitions**

This dashboard contains figures as submitted by churches currently in the parish; gaps may be the result of missing returns. Graph 2 shows a detailed breakdown of the **Total giving** figure in graph 4.

Graph 4: Total giving = Tax efficient planned giving + Other planned giving + Collections at services + All other giving, including Special Appeals. Graph 4: Other income = Dividends, interest, income from property + Any other income.