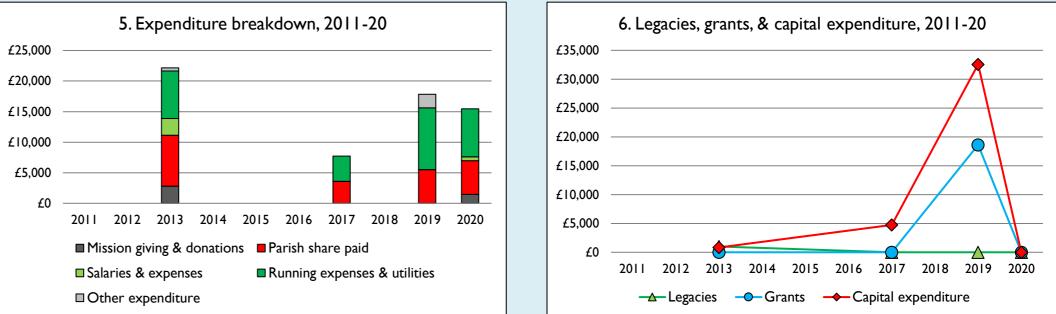

Graph 5 shows expenditure other than capital expenditure.

Graph 5: Other expenditure = Fund-raising activities + Mission and evangelism costs + Cost of trading + Other expenses. Graph 5: Running expenses & utilities also includes governance costs.

Graphs I-6: Unrestricted and Restricted amounts have been combined.

For further definitions please see the guidance notes attached to the Return of Parish Finance:

Variations from year to year may be the result of changes in the number of churches that submitted returns, or changes in parish/benefice structure. Number of churches included in returns: 2011 0; 2012 0; 2013 1; 2014 0; 2015 0; 2016 0; 2017 1; 2018 0; 2019 1; 2020 1. Produced by the Research and Statistics Unit, Church House, Great Smith Street, London SWIP 3AZ. Date of production: 14/2/22. Every effort has been made to ensure that data are reliable. We would be grateful to be notified of any significant errors or omissions by email to statistics.unit@churchofengland.org