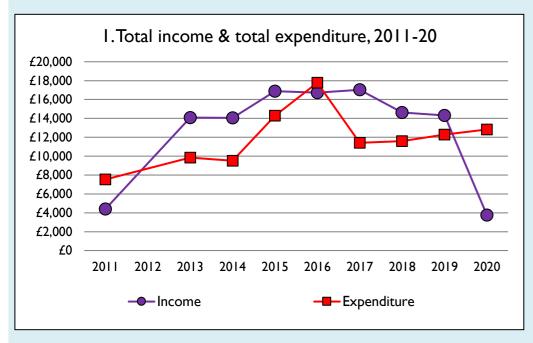

Variations from year to year may be the result of changes in the number of churches that submitted returns, or changes in parish/benefice structure.

Number of churches included in returns: 2011 1; 2012 0; 2013 1; 2014 1; 2015 1; 2016 1; 2017 1; 2018 1; 2019 1; 2020 1.