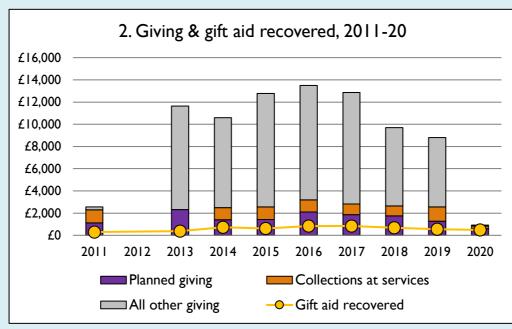

## **Notes & definitions**

This dashboard contains figures as submitted by churches currently in the parish; gaps may be the result of missing returns.

Graph 2 shows a detailed breakdown of the **Total giving** figure in graph 4.

Graph 4: **Total giving** = Tax efficient planned giving + Other planned giving + Collections at services + All other giving, including Special Appeals.

Graph 4: Other income = Dividends, interest, income from property + Any other income.