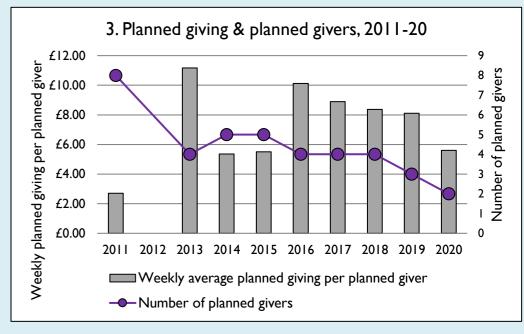

## Finance dashboard for the parish of Hollowell in the Deanery of BRIXWORTH

Weekly average planned giving per planned giver (2020)

Parish: £5.60 Diocese: £12.91

Graph 3: Planned giving = Tax efficient planned giving + Other planned giving; Planned givers = Tax efficient planned givers + Other planned givers.

Graph 4 shows income other than grants and legacies.