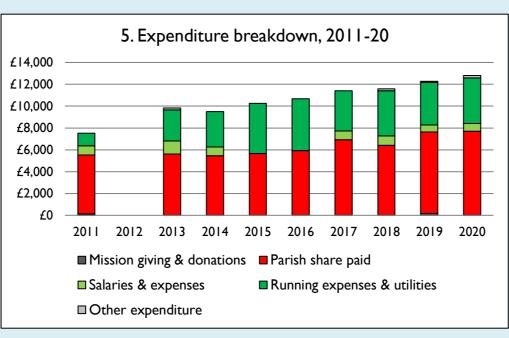

Graph 5 shows expenditure other than capital expenditure.

Graph 5: Other expenditure = Fund-raising activities + Mission and evangelism costs + Cost of trading + Other expenses.

Graph 5: Running expenses & utilities also includes governance costs.