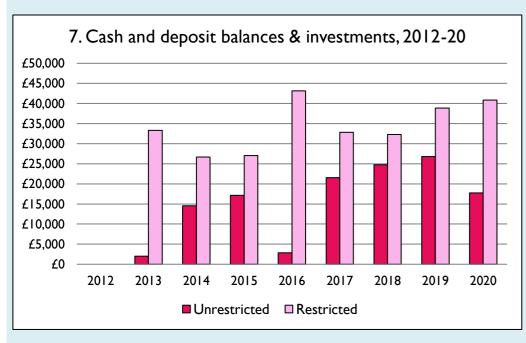

Graphs I-6: Unrestricted and Restricted amounts have been combined.

For further definitions please see the guidance notes attached to the Return of Parish Finance:

https://parishreturns.churchofengland.org/