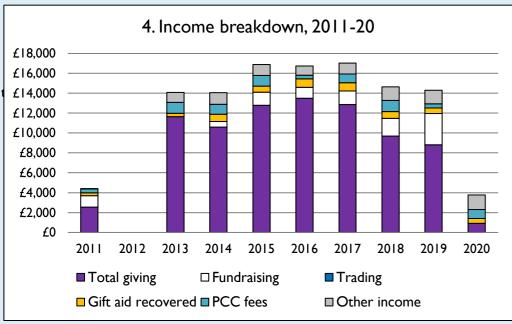

Graph 3: Planned giving = Tax efficient planned giving + Other planned giving; Planned givers = Tax efficient planned givers + Other planned givers.

Graph 4 shows income other than grants and legacies.

Graph 4: **Total giving** = Tax efficient planned giving + Other planned giving + Collections at services + All other giving, including Special Appeals.

Graph 4: Other income = Dividends, interest, income from property + Any other income.