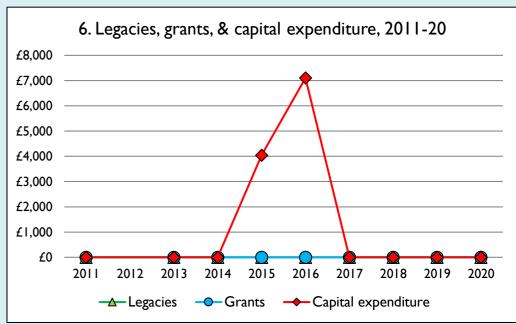

## Finance dashboard for the parish of Hollowell in the Deanery of BRIXWORTH















Weekly average planned giving per planned giver (2020)

Parish: £5.60 Diocese: £12.91

## Number of churches in parish (2021): I

Parish code: 280406

## **Notes & definitions**

This dashboard contains figures as submitted by churches currently in the parish; gaps may be the result of missing returns.

Graph 2 shows a detailed breakdown of the **Total giving** figure in graph 4.

Graph 3: Planned giving = Tax efficient planned giving + Other planned giving; Planned givers = Tax efficient planned givers + Other planned givers.

Graph 4 shows income other than grants and legacies.

Graph 4: **Total giving** = Tax efficient planned giving + Other planned giving + Collections at services + All other giving, including Special Appeals.

Graph 4: Other income = Dividends, interest, income fr