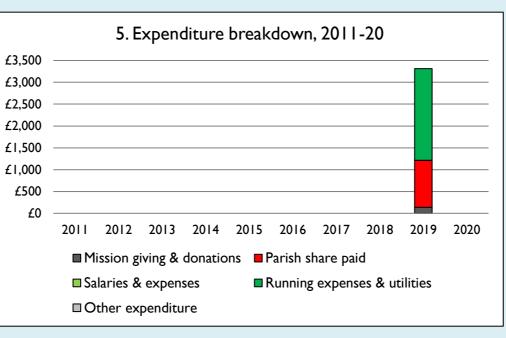

Graph 5 shows expenditure other than capital expenditure.

Graph 5: Other expenditure = Fund-raising activities + Mission and evangelism costs + Cost of trading + Other expenses.

Graph 5: Running expenses & utilities also includes governance costs.