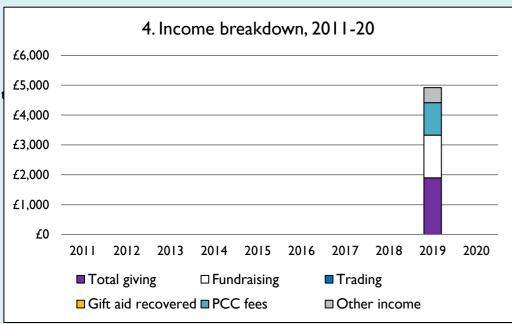

Graph 3: Planned giving = Tax efficient planned giving + Other planned giving; Planned givers = Tax efficient planned givers + Other planned givers.

Graph 4 shows income other than grants and legacies.

Graph 4: **Total giving** = Tax efficient planned giving + Other planned giving + Collections at services + All other giving, including Special Appeals.

Graph 4: **Other income** = Dividends, interest, income from property + Any other income.

Graphs I-6: Unrestricted and Restricted amounts have been combined.

For further definitions please see the guidance notes attached to the Return of Parish Finance:

https://parishreturns.churchofengland.org/