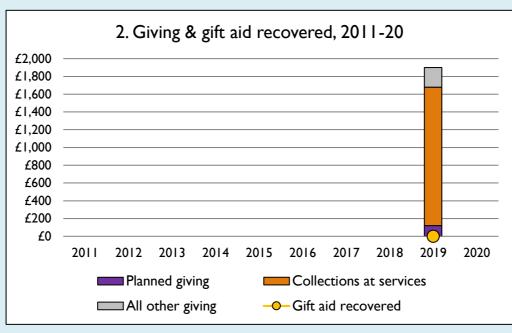

## **Notes & definitions**

This dashboard contains figures as submitted by churches currently in the parish; gaps may be the result of missing returns.

Graph 2 shows a detailed breakdown of the **Total giving** figure in graph 4.

Graph 4: **Total giving** = Tax efficient planned giving + Other planned giving + Collections at services + All other giving, including Special Appeals.

Graph 4: **Other income** = Dividends, interest, income from property + Any other income.

Graphs I-6: Unrestricted and Restricted amounts have been combined.

For further definitions please see the guidance notes attached to the Return of Parish Finance:

https://parishreturns.churchofengland.org/