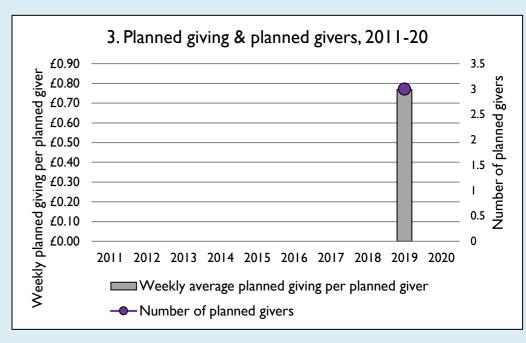

## Weekly average planned giving per planned giver (2020)

Parish: missing Diocese: £12.91

Graph 3: Planned giving = Tax efficient planned giving + Other planned giving; Planned givers = Tax efficient planned givers + Other planned givers.

Graph 4 shows income other than grants and legacies.

Graphs I-6: Unrestricted and Restricted amounts have been combined.

For further definitions please see the guidance notes attached to the Return of Parish Finance:

https://parishreturns.churchofengland.org/