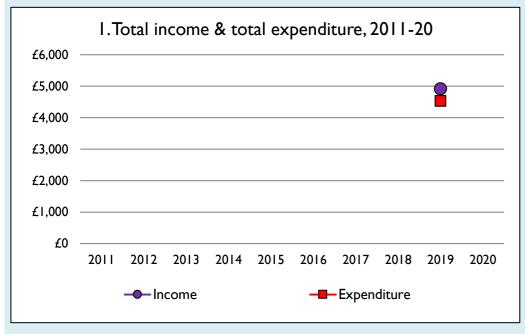

Graphs I-6: Unrestricted and Restricted amounts have been combined.

For further definitions please see the guidance notes attached to the Return of Parish Finance:

https://parishreturns.churchofengland.org/

Variations from year to year may be the result of changes in the number of churches that submitted returns, or changes in parish/benefice structure.

Number of churches included in returns: 2011 0; 2012 0; 2013 0; 2014 0; 2015 0; 2016 0; 2017 0; 2018 0; 2019 1; 2020 0.