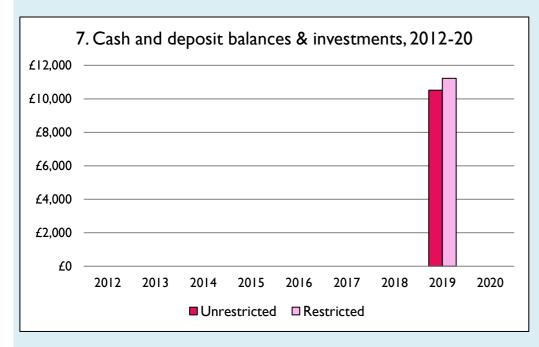

Graphs I-6: Unrestricted and Restricted amounts have been combined.

For further definitions please see the guidance notes attached to the Return of Parish Finance:

https://parishreturns.churchofengland.org/