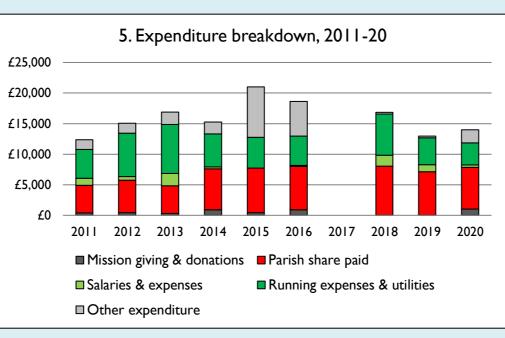

## **Notes & definitions**

This dashboard contains figures as submitted by churches currently in the parish; gaps may be the result of missing returns.

Graph 2 shows a detailed breakdown of the **Total giving** figure in graph 4.

Graph 5 shows expenditure other than capital expenditure.

Graph 5: Other expenditure = Fund-raising activities + Mission and evangelism costs + Cost of trading + Other expenses.

Graph 5: Running expenses & utilities also includes governance costs.