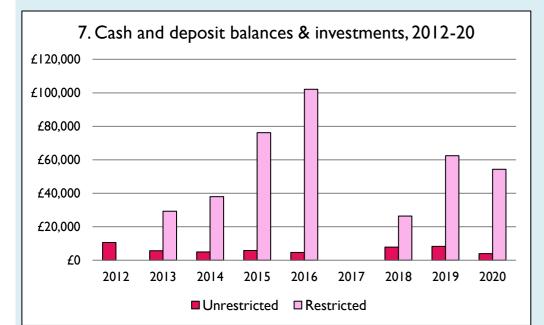

Graphs I-6: Unrestricted and Restricted amounts have been combined.

For further definitions please see the guidance notes attached to the Return of Parish Finance:

https://parishreturns.churchofengland.org/