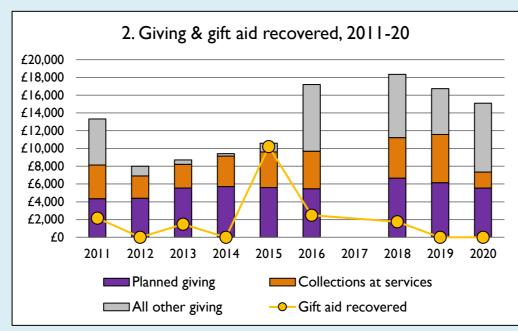

## **Notes & definitions**

This dashboard contains figures as submitted by churches currently in the parish; gaps may be the result of missing returns.

Graph 2 shows a detailed breakdown of the **Total giving** figure in graph 4.

Graph 4: Total giving = Tax efficient planned giving + Other planned giving + Collections at services + All other giving, including Special Appeals.

Graph 4: Other income = Dividends, interest, income from property + Any other income.