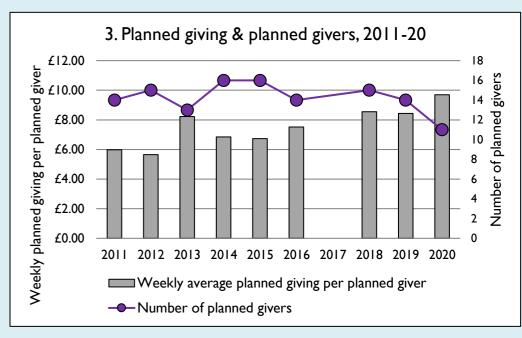

## Finance dashboard for the parish of Everdon: St Mary in the Deanery of DAVENTRY

Weekly average planned giving per planned giver (2020)

Parish: £9.69 Diocese: £12.91

Graph 3: Planned giving = Tax efficient planned giving + Other planned giving; Planned givers = Tax efficient planned givers + Other planned givers.

Graph 4 shows income other than grants and legacies.