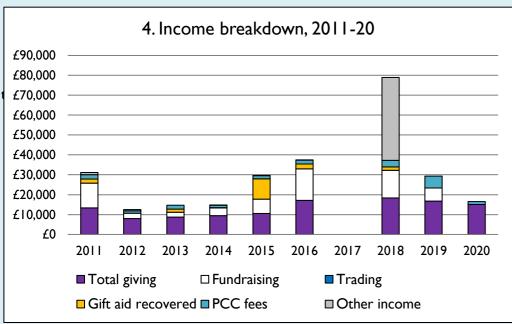

## **Notes & definitions**

This dashboard contains figures as submitted by churches currently in the parish; gaps may be the result of missing returns.

Graph 2 shows a detailed breakdown of the **Total giving** figure in graph 4.

Graph 4: Total giving = Tax efficient planned giving + Other planned giving + Collections at services + All other giving, including Special Appeals.

Graph 4: Other income = Dividends, interest, income from property + Any other income.