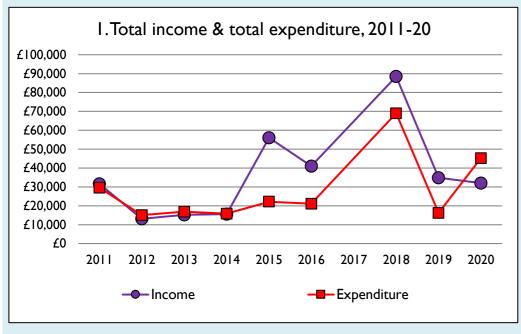

Variations from year to year may be the result of changes in the number of churches that submitted returns, or changes in parish/benefice structure.

Number of churches included in returns: 2011 1; 2012 1; 2013 1; 2014 1; 2015 1; 2016 1; 2017 0; 2018 1; 2019 1; 2020 1.