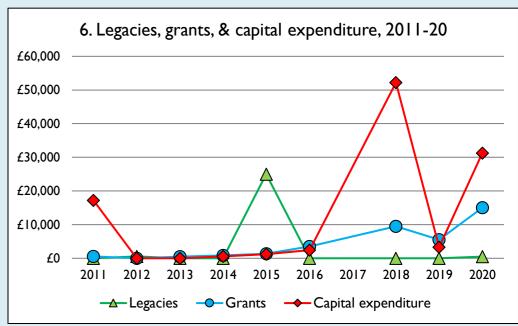

Graph 3: Planned giving = Tax efficient planned giving + Other planned giving; Planned givers = Tax efficient planned givers + Other planned givers.

Graph 4 shows income other than grants and legacies.