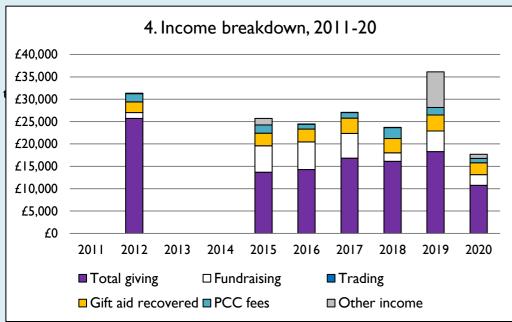

## **Notes & definitions**

This dashboard contains figures as submitted by churches currently in the parish; gaps may be the result of missing returns.

Graph 2 shows a detailed breakdown of the **Total giving** figure in graph 4.

Graph 4: Total giving = Tax efficient planned giving + Other planned giving + Collections at services + All other giving, including Special Appeals.

Graph 4: Other income = Dividends, interest, income from property + Any other income.