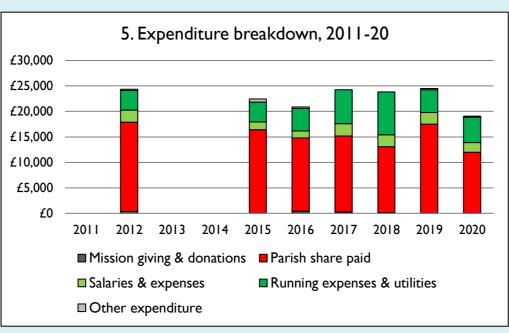

Graph 5 shows expenditure other than capital expenditure.

Graph 5: Other expenditure = Fund-raising activities + Mission and evangelism costs + Cost of trading + Other expenses.

Graph 5: Running expenses & utilities also includes governance costs.