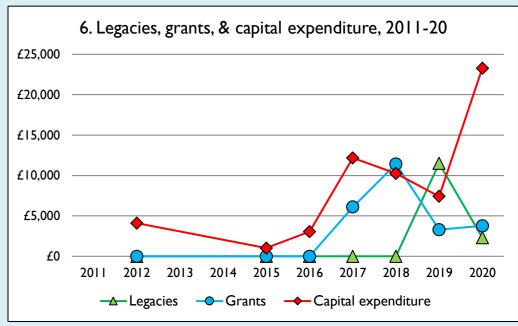

Graphs I-6: Unrestricted and Restricted amounts have been combined.

For further definitions please see the guidance notes attached to the Return of Parish Finance:

https://parishreturns.churchofengland.org/