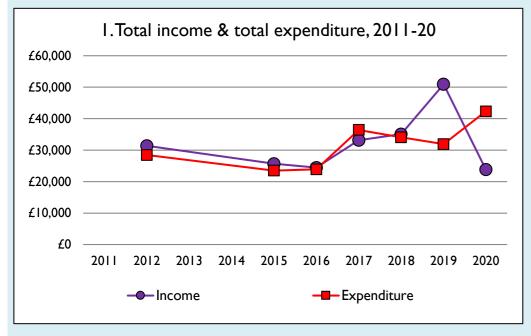

Variations from year to year may be the result of changes in the number of churches that submitted returns, or changes in parish/benefice structure.

Number of churches included in returns: 2011 0; 2012 1; 2013 0; 2014 0; 2015 1; 2016 1; 2017 1; 2018 1; 2019 1; 2020 1.