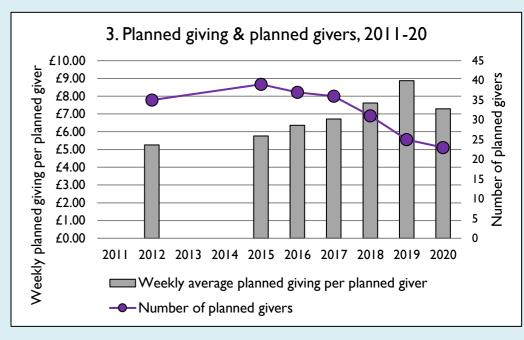

## Finance dashboard for the parish of Kilsby: St Faith in the Deanery of DAVENTRY

Weekly average planned giving per planned giver (2020)

Parish: £7.29
Diocese: £12.91

Graph 3: Planned giving = Tax efficient planned giving + Other planned giving; Planned givers = Tax efficient planned givers + Other planned givers.

Graph 4 shows income other than grants and legacies.