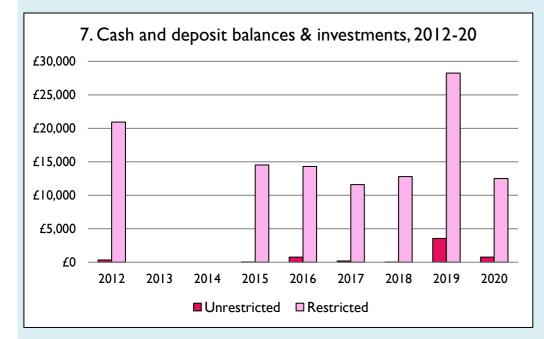

Graphs I-6: Unrestricted and Restricted amounts have been combined.

For further definitions please see the guidance notes attached to the Return of Parish Finance:

https://parishreturns.churchofengland.org/