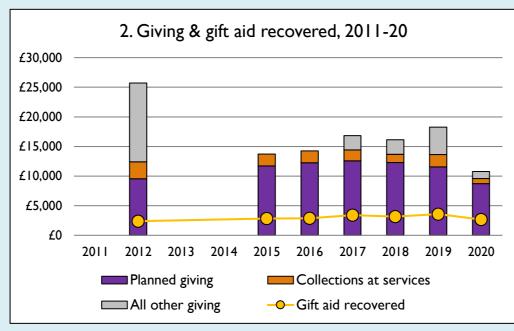

## **Notes & definitions**

This dashboard contains figures as submitted by churches currently in the parish; gaps may be the result of missing returns.

Graph 2 shows a detailed breakdown of the **Total giving** figure in graph 4.

Graph 4: Total giving = Tax efficient planned giving + Other planned giving + Collections at services + All other giving, including Special Appeals.

Graph 4: Other income = Dividends, interest, income from property + Any other income.