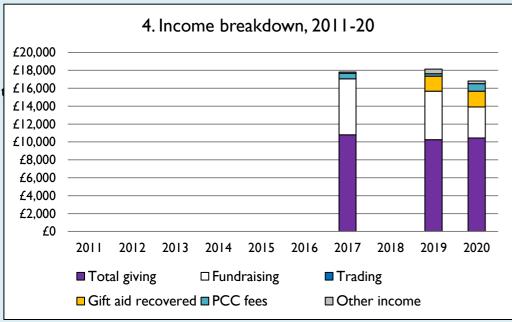

## **Notes & definitions**

This dashboard contains figures as submitted by churches currently in the parish; gaps may be the result of missing returns.

Graph 2 shows a detailed breakdown of the **Total giving** figure in graph 4.

Graph 4: **Total giving** = Tax efficient planned giving + Other planned giving + Collections at services + All other giving, including Special Appeals.

Graph 4: Other income = Dividends, interest, income from property + Any other income.