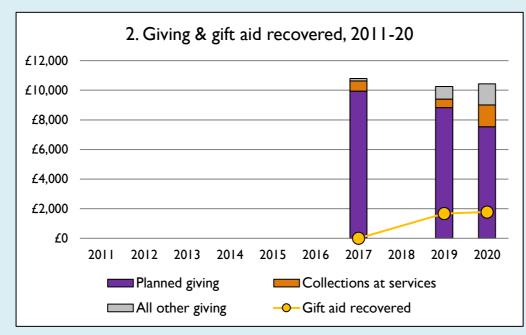

## **Notes & definitions**

This dashboard contains figures as submitted by churches currently in the parish; gaps may be the result of missing returns.

Graph 2 shows a detailed breakdown of the **Total giving** figure in graph 4.

Graph 4: **Total giving** = Tax efficient planned giving + Other planned giving + Collections at services + All other giving, including Special Appeals.

Graph 4: Other income = Dividends, interest, income from property + Any other income.