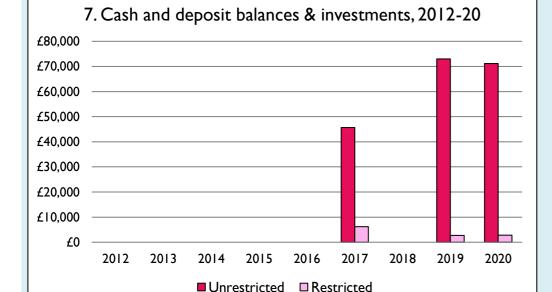

Graphs I-6: Unrestricted and Restricted amounts have been combined.

For further definitions please see the guidance notes attached to the Return of Parish Finance:

https://parishreturns.churchofengland.org/