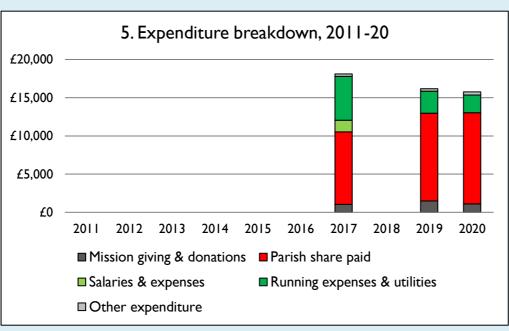

Graph 5 shows expenditure other than capital expenditure.

Graph 5: Other expenditure = Fund-raising activities + Mission and evangelism costs + Cost of trading + Other expenses.

Graph 5: Running expenses & utilities also includes governance costs.