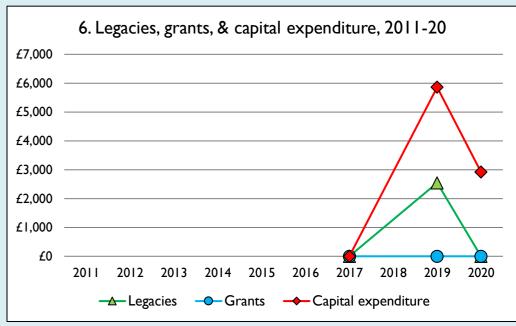

Graph 3: Planned giving = Tax efficient planned giving + Other planned giving; Planned givers = Tax efficient planned givers + Other planned givers.

Graph 4 shows income other than grants and legacies.