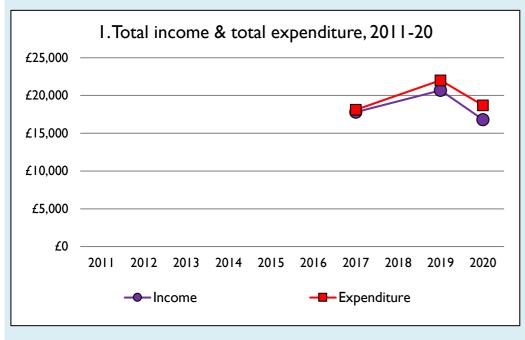

Variations from year to year may be the result of changes in the number of churches that submitted returns, or changes in parish/benefice structure.

Number of churches included in returns: 2011 0; 2012 0; 2013 0; 2014 0; 2015 0; 2016 0; 2017 1; 2018 0; 2019 1; 2020 1.