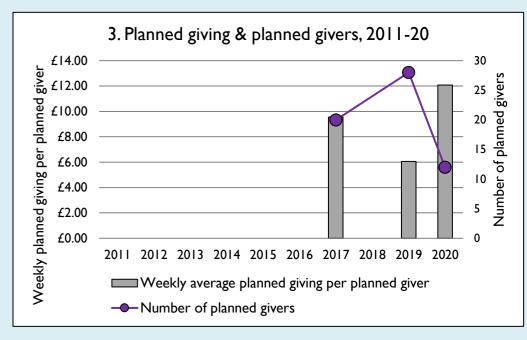

## Finance dashboard for the parish of Preston Capes: St Peter & St Paul in the Deanery of DAVENTRY

Weekly average planned giving per planned giver (2020)

Parish: £12.07 Diocese: £12.91

Graph 3: Planned giving = Tax efficient planned giving + Other planned giving; Planned givers = Tax efficient planned givers + Other planned givers.

Graph 4 shows income other than grants and legacies.