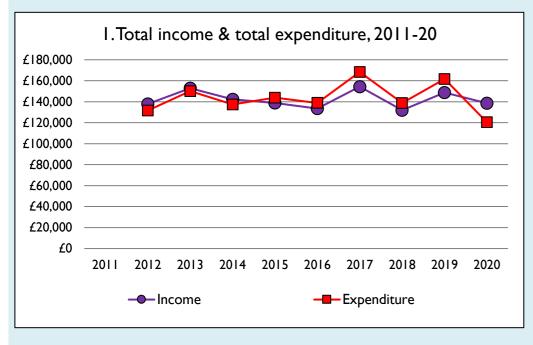

Graphs I-6: Unrestricted and Restricted amounts have been combined.

For further definitions please see the guidance notes attached to the Return of Parish Finance:

https://parishreturns.churchofengland.org/

Variations from year to year may be the result of changes in the number of churches that submitted returns, or changes in parish/benefice structure.

Number of churches included in returns: 2011 0; 2012 1; 2013 1; 2014 1; 2015 1; 2016 1; 2017 1; 2018 1; 2019 1; 2020 1.