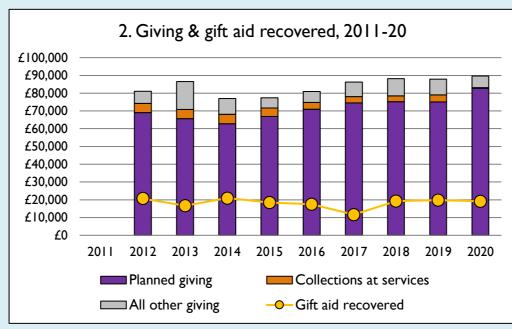

## **Notes & definitions**

This dashboard contains figures as submitted by churches currently in the parish; gaps may be the result of missing returns.

Graph 2 shows a detailed breakdown of the **Total giving** figure in graph 4.

Graph 4: Total giving = Tax efficient planned giving + Other planned giving + Collections at services + All other giving, including Special Appeals.

Graph 4: Other income = Dividends, interest, income from property + Any other income.

Graphs I-6: Unrestricted and Restricted amounts have been combined.

For further definitions please see the guidance notes attached to the Return of Parish Finance:

https://parishreturns.churchofengland.org/