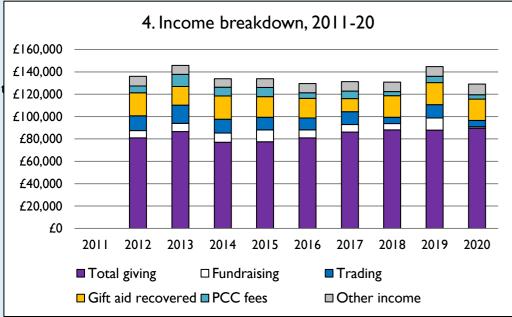

## **Notes & definitions**

This dashboard contains figures as submitted by churches currently in the parish; gaps may be the result of missing returns.

Graph 2 shows a detailed breakdown of the **Total giving** figure in graph 4.

Graph 3: Planned giving = Tax efficient planned giving + Other planned giving; Planned givers = Tax efficient planned givers + Other planned givers.

Graph 4 shows income other than grants and legacies.

Graph 4: Total giving = Tax efficient planned giving + Other planned giving + Collections at services + All other giving, including Special Appeals.

Graph 4: Other income = Dividends, interest, income from property + Any other income.

Graphs I-6: Unrestricted and Restricted amounts have been combined.

For further definitions please see the guidance notes attached to the Return of Parish Finance:

https://parishreturns.churchofengland.org/