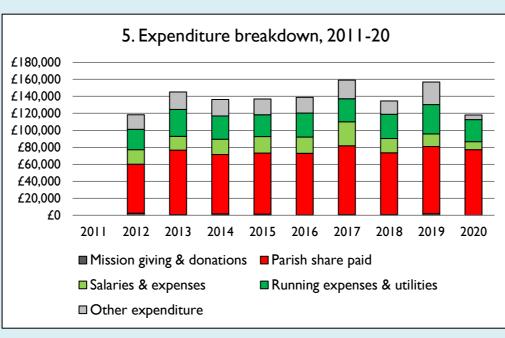

Graph 5 shows expenditure other than capital expenditure.

Graph 5: Other expenditure = Fund-raising activities + Mission and evangelism costs + Cost of trading + Other expenses.

Graph 5: Running expenses & utilities also includes governance costs.