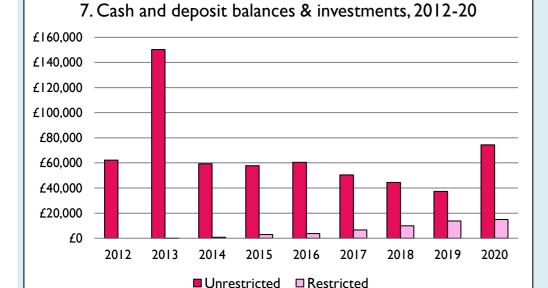

Graphs I-6: Unrestricted and Restricted amounts have been combined.

For further definitions please see the guidance notes attached to the Return of Parish Finance:

https://parishreturns.churchofengland.org/