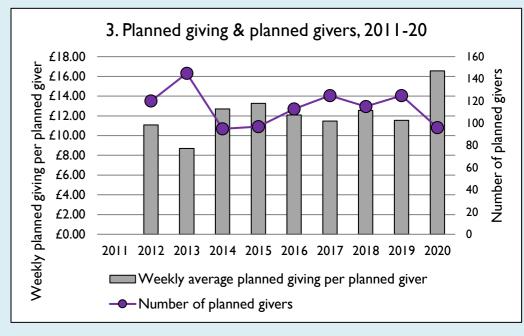

## Weekly average planned giving per planned giver (2020)

Parish: £16.56 Diocese: £12.91

Graph 3: Planned giving = Tax efficient planned giving + Other planned giving; Planned givers = Tax efficient planned givers + Other planned givers.

Graph 4 shows income other than grants and legacies.

Graphs I-6: Unrestricted and Restricted amounts have been combined.

For further definitions please see the guidance notes attached to the Return of Parish Finance:

https://parishreturns.churchofengland.org/