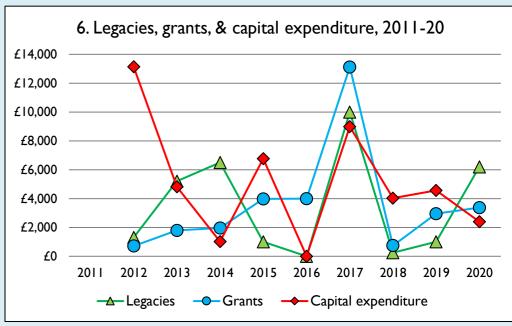

## Finance dashboard for the parish of Abington: St Peter w St Paul in the Deanery of Greater Northampton















## Weekly average planned giving per planned giver (2020)

Parish: £16.56 Diocese: £12.91

## Number of churches in parish (2021): I

Parish code: 280105

## **Notes & definitions**

This dashboard contains figures as submitted by churches currently in the parish; gaps may be the result of missing returns.

Graph 2 shows a detailed breakdown of the **Total giving** figure in graph 4.

Graph 3: Planned giving = Tax efficient planned giving + Other planned giving; Planned givers = Tax efficient planned givers + Other planned givers.

Graph 4 shows income other than grants and legacies.

Graph 4: Total giving = Tax efficient planned giving + Other planned giving + Collections at services + All other giving, including Special Appeals.

Graph 4: Other income = Dividends, interest, income fr