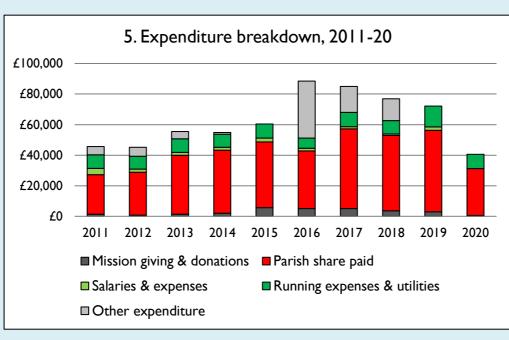

Graph 5 shows expenditure other than capital expenditure.

Graph 5: Other expenditure = Fund-raising activities + Mission and evangelism costs + Cost of trading + Other expenses.

Graph 5: Running expenses & utilities also includes governance costs.