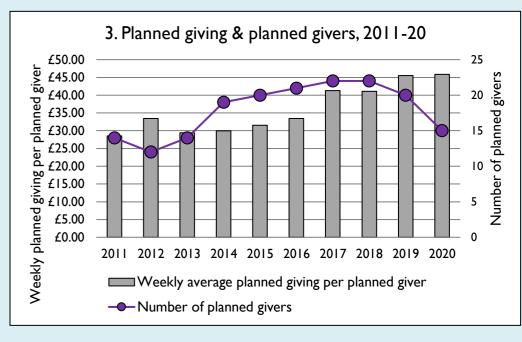

## Finance dashboard for the parish of Wootton in the Deanery of Greater Northampton

Weekly average planned giving per planned giver (2020)

Parish: £45.84 Diocese: £12.91

Graph 3: Planned giving = Tax efficient planned giving + Other planned giving; Planned givers = Tax efficient planned givers + Other planned givers.

Graph 4 shows income other than grants and legacies.