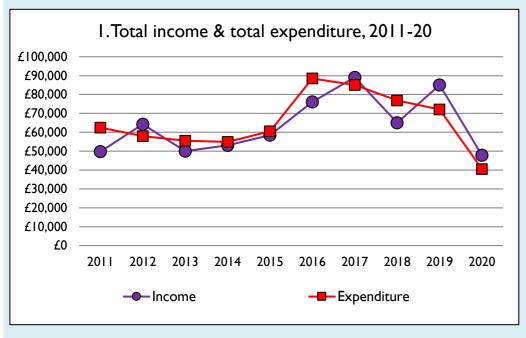

## Finance dashboard for the parish of Wootton in the Deanery of Greater Northampton















Weekly average planned giving per planned giver (2020)

Parish: £45.84 Diocese: £12.91

## Number of churches in parish (2021): I

Parish code: 280200

## **Notes & definitions**

This dashboard contains figures as submitted by churches currently in the parish; gaps may be the result of missing returns.

Graph 2 shows a detailed breakdown of the **Total giving** figure in graph 4.

Graph 3: Planned giving = Tax efficient planned giving + Other planned giving; Planned givers = Tax efficient planned givers + Other planned givers.

Graph 4 shows income other than grants and legacies.

Graph 4: **Total giving** = Tax efficient planned giving + Other planned giving + Collections at services + All other giving, including Special Appeals.

Graph 4: Other income = Dividends, interest