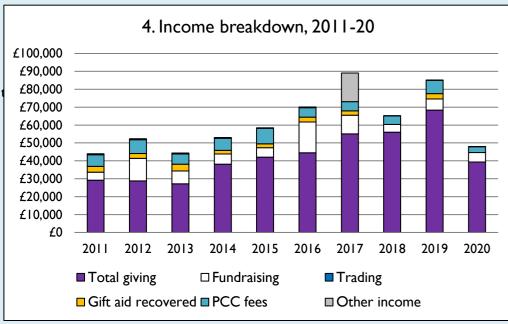

## **Notes & definitions**

This dashboard contains figures as submitted by churches currently in the parish; gaps may be the result of missing returns.

Graph 2 shows a detailed breakdown of the **Total giving** figure in graph 4.

Graph 4: **Total giving** = Tax efficient planned giving + Other planned giving + Collections at services + All other giving, including Special Appeals.

Graph 4: Other income = Dividends, interest, income from property + Any other income.