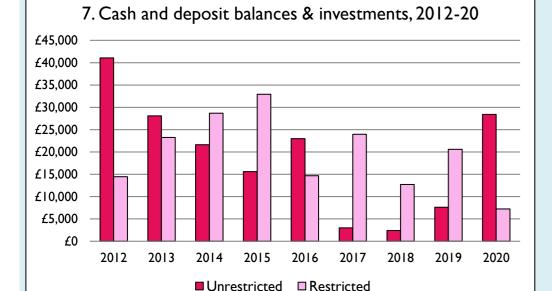

Graphs I-6: Unrestricted and Restricted amounts have been combined.

For further definitions please see the guidance notes attached to the Return of Parish Finance:

https://parishreturns.churchofengland.org/