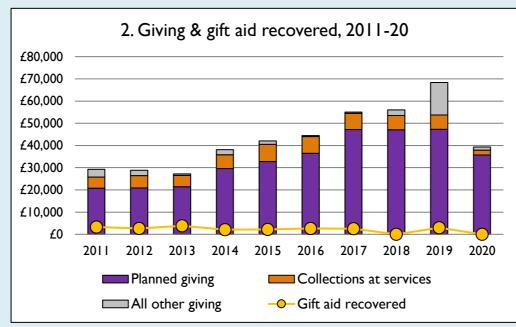

## **Notes & definitions**

This dashboard contains figures as submitted by churches currently in the parish; gaps may be the result of missing returns.

Graph 2 shows a detailed breakdown of the **Total giving** figure in graph 4.

Graph 3: Planned giving = Tax efficient planned giving + Other planned giving; Planned givers = Tax efficient planned givers + Other planned givers.

Graph 4 shows income other than grants and legacies.

Graph 4: **Total giving** = Tax efficient planned giving + Other planned giving + Collections at services + All other giving, including Special Appeals.

Graph 4: Other income = Dividends, interest, income from property + Any other income.