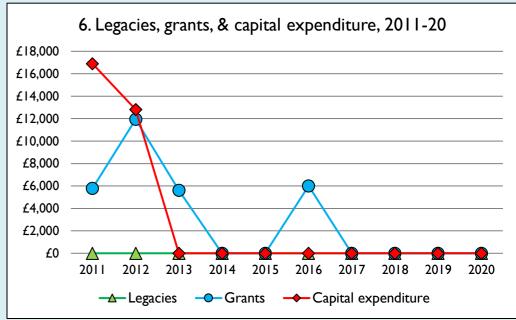

Graph 3: Planned giving = Tax efficient planned giving + Other planned giving; Planned givers = Tax efficient planned givers + Other planned givers.

Graph 4 shows income other than grants and legacies.