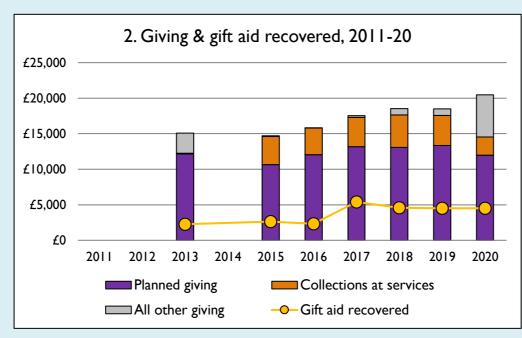

## **Notes & definitions**

This dashboard contains figures as submitted by churches currently in the parish; gaps may be the result of missing returns.

Graph 2 shows a detailed breakdown of the **Total giving** figure in graph 4.