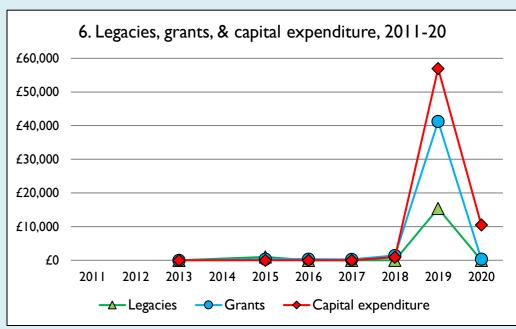

## Finance dashboard for the parish of Chelveston: St John the Baptist in the Deanery of HIGHAM















Weekly average planned giving per planned giver (2020)

Parish: £14.40 Diocese: £12.91

## Number of churches in parish (2021): I

Parish code: 280248

## **Notes & definitions**

This dashboard contains figures as submitted by churches currently in the parish; gaps may be the result of missing returns.

Graph 2 shows a detailed breakdown of the **Total giving** figure in graph 4.

Graph 3: Planned giving = Tax efficient planned giving + Other planned giving; Planned givers = Tax efficient planned givers + Other planned givers.

Graph 4 shows income other than grants and legacies.

Graph 4: **Total giving** = Tax efficient planned giving + Other planned giving + Collections at services + All other giving, including Special Appeals.

Graph 4: Other income = Dividends, interest, income f