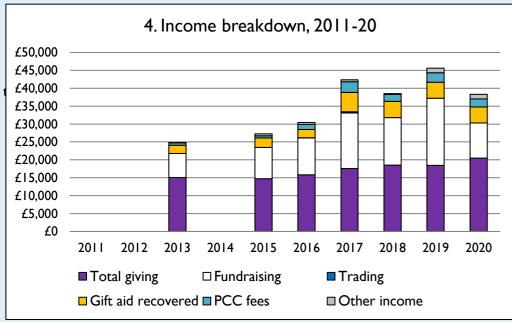

Graph 3: Planned giving = Tax efficient planned giving + Other planned giving; Planned givers = Tax efficient planned givers + Other planned givers.

Graph 4 shows income other than grants and legacies.

Graph 4: **Total giving** = Tax efficient planned giving + Other planned giving + Collections at services + All other giving, including Special Appeals.

Graph 4: Other income = Dividends, interest, income from property + Any other income.