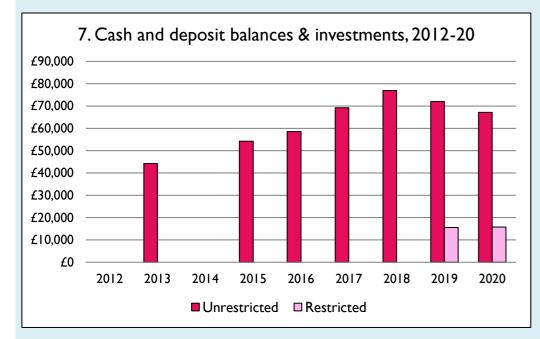

Graphs I-6: Unrestricted and Restricted amounts have been combined.

For further definitions please see the guidance notes attached to the Return of Parish Finance:

https://parishreturns.churchofengland.org/