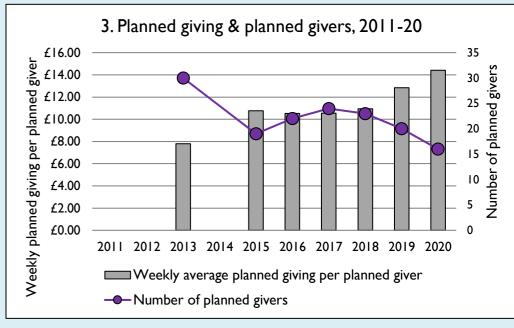

## Finance dashboard for the parish of Chelveston: St John the Baptist in the Deanery of HIGHAM

Weekly average planned giving per planned giver (2020)

Parish: £14.40 Diocese: £12.91

Graph 3: Planned giving = Tax efficient planned giving + Other planned giving; Planned givers = Tax efficient planned givers + Other planned givers.

Graph 4 shows income other than grants and legacies.