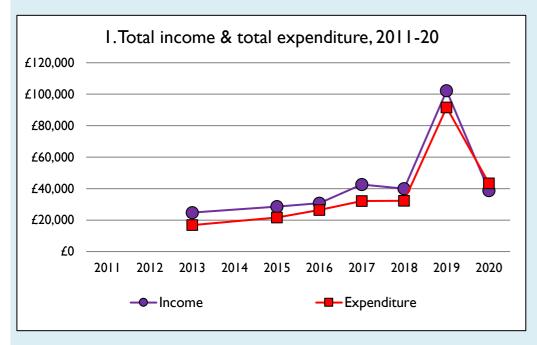

## Finance dashboard for the parish of Chelveston: St John the Baptist in the Deanery of HIGHAM















Weekly average planned giving per planned giver (2020)

Parish: £14.40 Diocese: £12.91

## Number of churches in parish (2021): I

Parish code: 280248

## **Notes & definitions**

This dashboard contains figures as submitted by churches currently in the parish; gaps may be the result of missing returns.

Graph 2 shows a detailed breakdown of the **Total giving** figure in graph 4.

Graph 3: Planned giving = Tax efficient planned giving + Other planned giving; Planned givers = Tax efficient planned givers + Other planned givers.

Graph 4 shows income other than grants and legacies.

Graph 4: **Total giving** = Tax efficient planned giving + Other planned giving + Collections at services + All other giving, including Special Appeals.

Graph 4: Other income = Dividends, interest