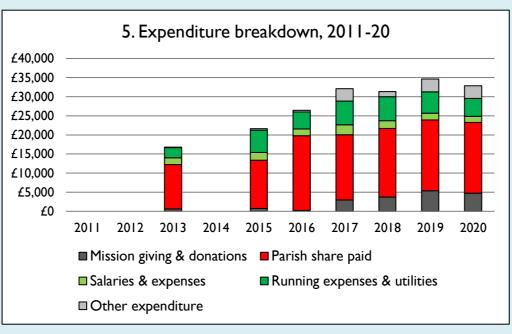

Graph 5 shows expenditure other than capital expenditure.

Graph 5: Other expenditure = Fund-raising activities + Mission and evangelism costs + Cost of trading + Other expenses.

Graph 5: Running expenses & utilities also includes governance costs.