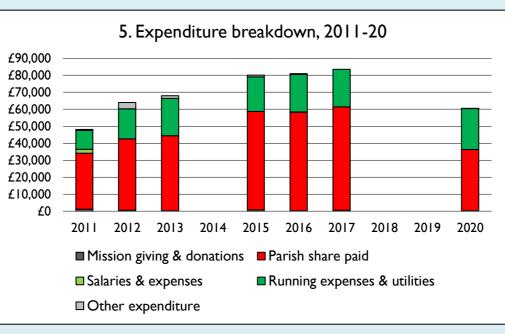

Graph 5 shows expenditure other than capital expenditure.

Graph 5: Other expenditure = Fund-raising activities + Mission and evangelism costs + Cost of trading + Other expenses.

Graph 5: Running expenses & utilities also includes governance costs.