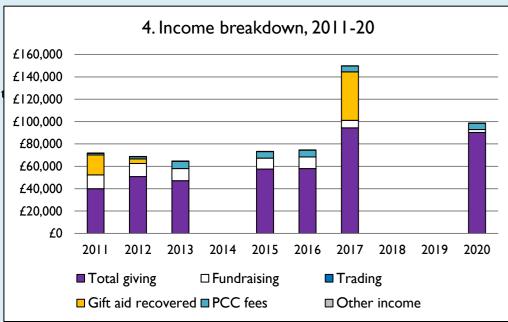

Graph 3: Planned giving = Tax efficient planned giving + Other planned giving; Planned givers = Tax efficient planned givers + Other planned givers.

Graph 4 shows income other than grants and legacies.

Graph 4: **Total giving** = Tax efficient planned giving + Other planned giving + Collections at services + All other giving, including Special Appeals.

Graph 4: Other income = Dividends, interest, income from property + Any other income.