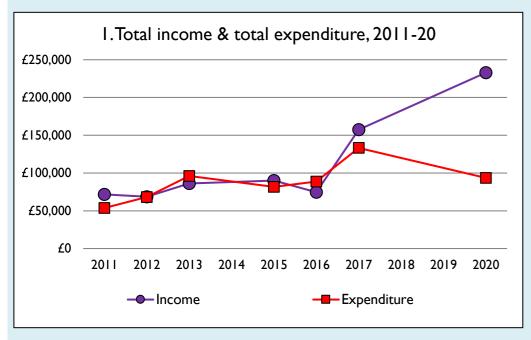

Variations from year to year may be the result of changes in the number of churches that submitted returns, or changes in parish/benefice structure.

Number of churches included in returns: 2011 1; 2012 1; 2013 1; 2014 0; 2015 1; 2016 1; 2017 1; 2018 0; 2019 0; 2020 1.