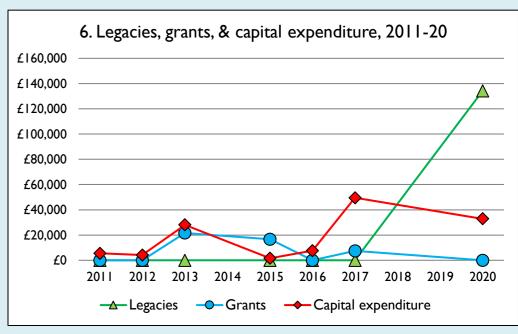

Graph 3: Planned giving = Tax efficient planned giving + Other planned giving; Planned givers = Tax efficient planned givers + Other planned givers.

Graph 4 shows income other than grants and legacies.