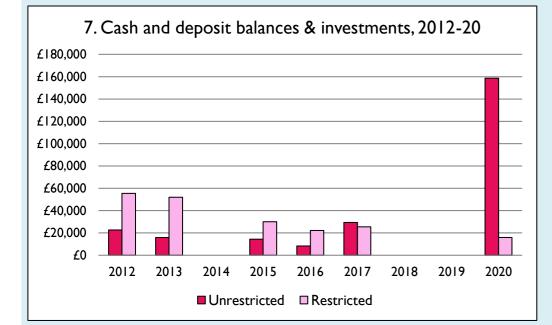

Graphs I-6: Unrestricted and Restricted amounts have been combined.

For further definitions please see the guidance notes attached to the Return of Parish Finance:

https://parishreturns.churchofengland.org/