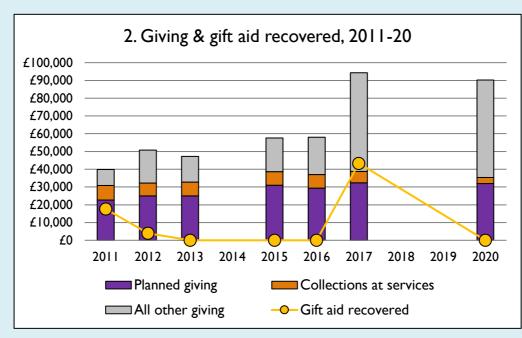

## **Notes & definitions**

This dashboard contains figures as submitted by churches currently in the parish; gaps may be the result of missing returns.

Graph 2 shows a detailed breakdown of the **Total giving** figure in graph 4.

Graph 4: **Total giving** = Tax efficient planned giving + Other planned giving + Collections at services + All other giving, including Special Appeals.

Graph 4: Other income = Dividends, interest, income from property + Any other income.