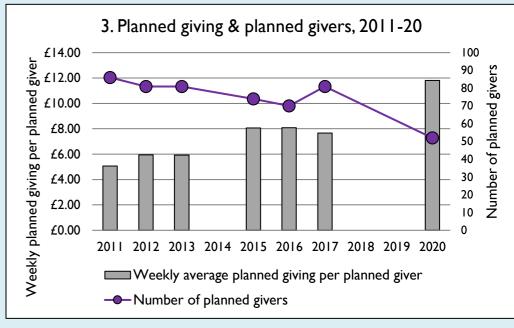

## Finance dashboard for the parish of Finedon: St Mary the Virgin in the Deanery of HIGHAM

Weekly average planned giving per planned giver (2020)

Parish: £11.81 Diocese: £12.91

Graph 3: Planned giving = Tax efficient planned giving + Other planned giving; Planned givers = Tax efficient planned givers + Other planned givers.

Graph 4 shows income other than grants and legacies.