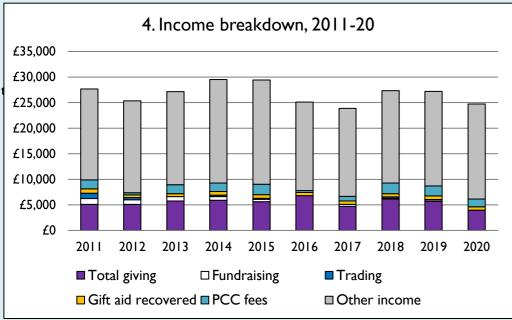

Graph 3: Planned giving = Tax efficient planned giving + Other planned giving; Planned givers = Tax efficient planned givers + Other planned givers.

Graph 4 shows income other than grants and legacies.

Graph 4: Total giving = Tax efficient planned giving + Other planned giving + Collections at services + All other giving, including Special Appeals.

Graph 4: Other income = Dividends, interest, income from property + Any other income.