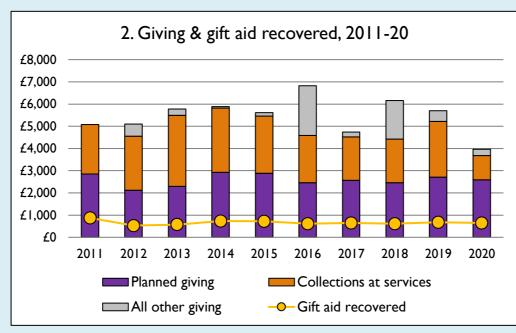

## **Notes & definitions**

This dashboard contains figures as submitted by churches currently in the parish; gaps may be the result of missing returns.

Graph 2 shows a detailed breakdown of the **Total giving** figure in graph 4.

Graph 4: Total giving = Tax efficient planned giving + Other planned giving + Collections at services + All other giving, including Special Appeals.

Graph 4: Other income = Dividends, interest, income from property + Any other income.