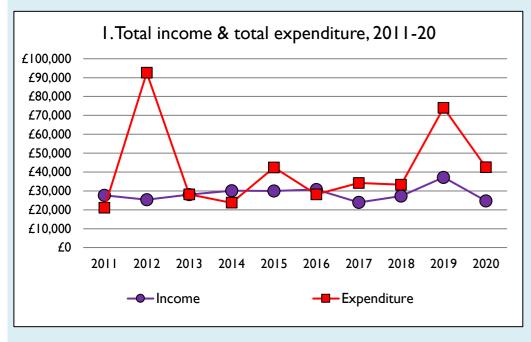

## Finance dashboard for the parish of Hargrave: All Hallows in the Deanery of HIGHAM















Weekly average planned giving per planned giver (2020)

Parish: £7.10 Diocese: £12.91

## Number of churches in parish (2021): I

Parish code: 280252

## **Notes & definitions**

This dashboard contains figures as submitted by churches currently in the parish; gaps may be the result of missing returns.

Graph 2 shows a detailed breakdown of the **Total giving** figure in graph 4.

Graph 3: Planned giving = Tax efficient planned giving + Other planned giving; Planned givers = Tax efficient planned givers + Other planned givers.

Graph 4 shows income other than grants and legacies.

Graph 4: Total giving = Tax efficient planned giving + Other planned giving + Collections at services + All other giving, including Special Appeals.

Graph 4: Other income = Dividends, interest, inc