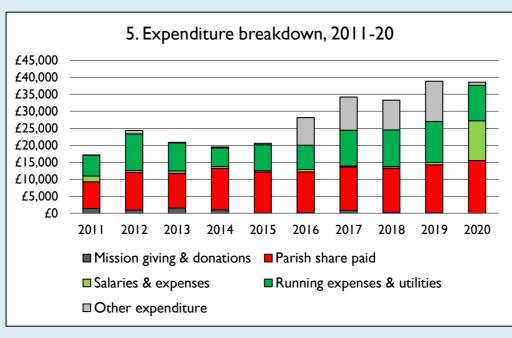

Graph 5 shows expenditure other than capital expenditure.

Graph 5: Other expenditure = Fund-raising activities + Mission and evangelism costs + Cost of trading + Other expenses.

Graph 5: Running expenses & utilities also includes governance costs.