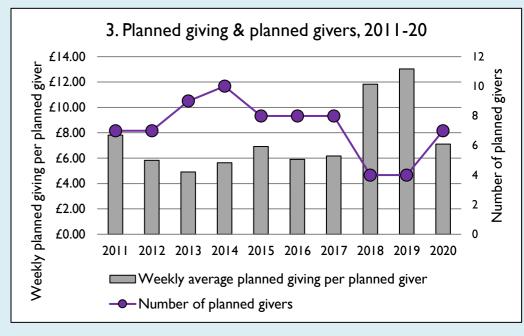

Graph 3: Planned giving = Tax efficient planned giving + Other planned giving; Planned givers = Tax efficient planned givers + Other planned givers.

Graph 4 shows income other than grants and legacies.