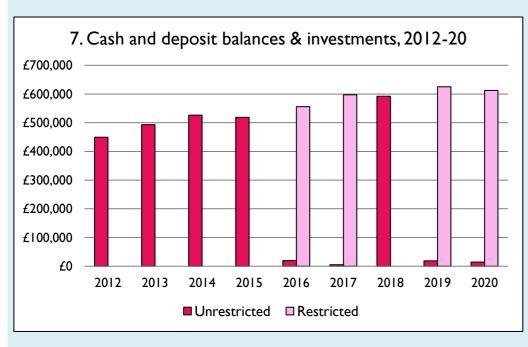

Graphs I-6: Unrestricted and Restricted amounts have been combined.

For further definitions please see the guidance notes attached to the Return of Parish Finance:

https://parishreturns.churchofengland.org/