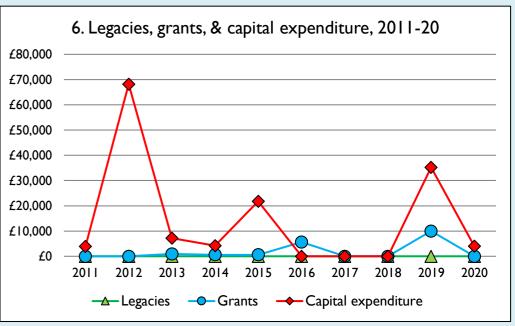

Graphs I-6: Unrestricted and Restricted amounts have been combined.

For further definitions please see the guidance notes attached to the Return of Parish Finance:

https://parishreturns.churchofengland.org/