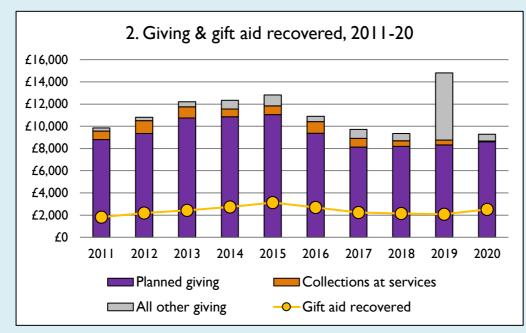

## **Notes & definitions**

This dashboard contains figures as submitted by churches currently in the parish; gaps may be the result of missing returns.

Graph 2 shows a detailed breakdown of the **Total giving** figure in graph 4.

Graph 4: Total giving = Tax efficient planned giving + Other planned giving + Collections at services + All other giving, including Special Appeals.

Graph 4: Other income = Dividends, interest, income from property + Any other income.