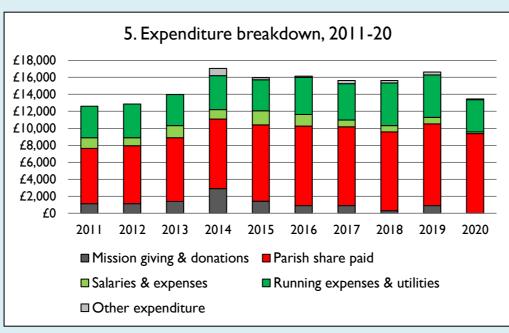

Graph 5 shows expenditure other than capital expenditure.

Graph 5: Other expenditure = Fund-raising activities + Mission and evangelism costs + Cost of trading + Other expenses.

Graph 5: Running expenses & utilities also includes governance costs.