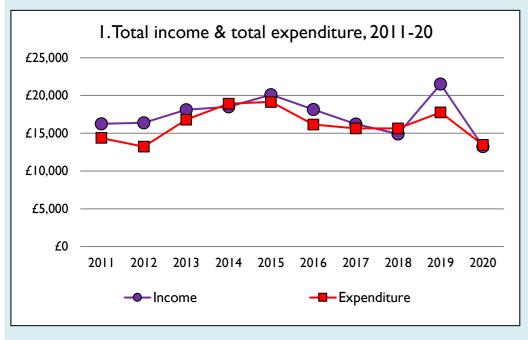

Variations from year to year may be the result of changes in the number of churches that submitted returns, or changes in parish/benefice structure.

Number of churches included in returns: 2011 1; 2012 1; 2013 1; 2014 1; 2015 1; 2016 1; 2017 1; 2018 1; 2019 1; 2020 1.