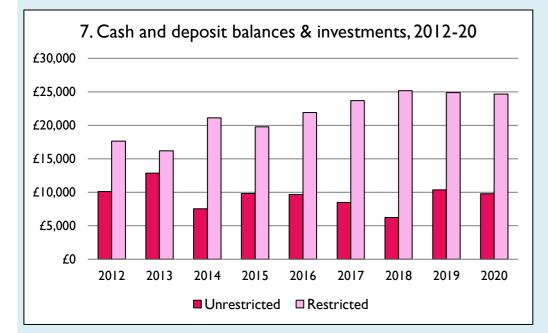

Graphs I-6: Unrestricted and Restricted amounts have been combined.

For further definitions please see the guidance notes attached to the Return of Parish Finance:

https://parishreturns.churchofengland.org/