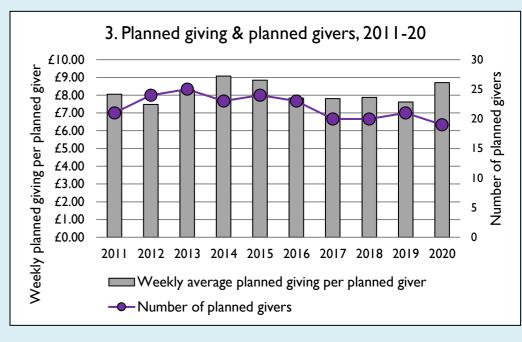

## Finance dashboard for the parish of Little Addington: St Mary the Virgin in the Deanery of HIGHAM

Weekly average planned giving per planned giver (2020)

Parish: £8.70 Diocese: £12.91

Graph 3: Planned giving = Tax efficient planned giving + Other planned giving; Planned givers = Tax efficient planned givers + Other planned givers.

Graph 4 shows income other than grants and legacies.