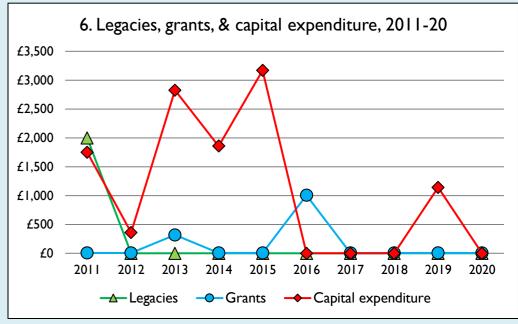

## Finance dashboard for the parish of Little Addington: St Mary the Virgin in the Deanery of HIGHAM















Weekly average planned giving per planned giver (2020)

Parish: £8.70 Diocese: £12.91

## Number of churches in parish (2021): I

Parish code: 280257

## **Notes & definitions**

This dashboard contains figures as submitted by churches currently in the parish; gaps may be the result of missing returns.

Graph 2 shows a detailed breakdown of the **Total giving** figure in graph 4.

Graph 3: Planned giving = Tax efficient planned giving + Other planned giving; Planned givers = Tax efficient planned givers + Other planned givers.

Graph 4 shows income other than grants and legacies.

Graph 4: Total giving = Tax efficient planned giving + Other planned giving + Collections at services + All other giving, including Special Appeals.

Graph 4: Other income = Dividends, interest, income from p