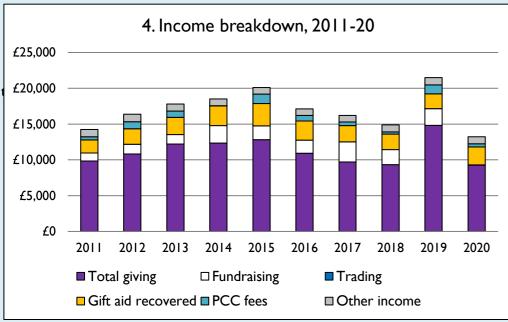

Graph 3: Planned giving = Tax efficient planned giving + Other planned giving; Planned givers = Tax efficient planned givers + Other planned givers.

Graph 4 shows income other than grants and legacies.

Graph 4: Total giving = Tax efficient planned giving + Other planned giving + Collections at services + All other giving, including Special Appeals.

Graph 4: Other income = Dividends, interest, income from property + Any other income.