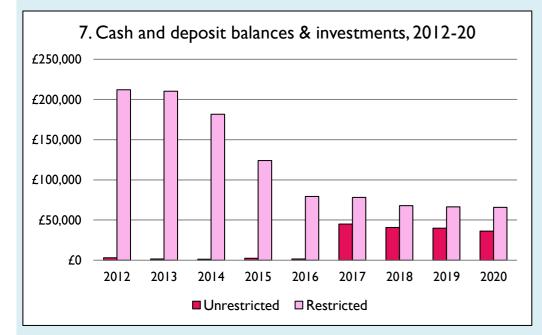

## Finance dashboard for the parish of Stanwick: St Laurence in the Deanery of HIGHAM















Weekly average planned giving per planned giver (2020)

Parish: £6.52 Diocese: £12.91

## Number of churches in parish (2021): I

Parish code: 280266

## **Notes & definitions**

This dashboard contains figures as submitted by churches currently in the parish; gaps may be the result of missing returns.

Graph 2 shows a detailed breakdown of the **Total giving** figure in graph 4.

Graph 3: Planned giving = Tax efficient planned giving + Other planned giving; Planned givers = Tax efficient planned givers + Other planned givers.

Graph 4 shows income other than grants and legacies.

Graph 4: Total giving = Tax efficient planned giving + Other planned giving + Collections at services + All other giving, including Special Appeals.

Graph 4: Other income = Dividends, interest, income from pro