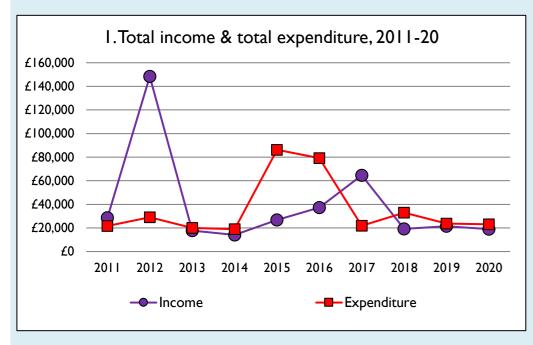

Variations from year to year may be the result of changes in the number of churches that submitted returns, or changes in parish/benefice structure.

Number of churches included in returns: 2011 1; 2012 1; 2013 1; 2014 1; 2015 1; 2016 1; 2017 1; 2018 1; 2019 1; 2020 1.