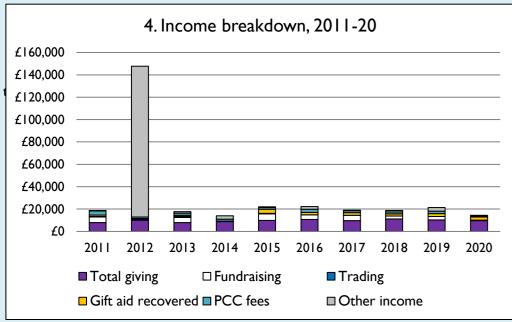

Graph 4: Total giving = Tax efficient planned giving + Other planned giving + Collections at services + All other giving, including Special Appeals.

Graph 4: Other income = Dividends, interest, income from property + Any other income.