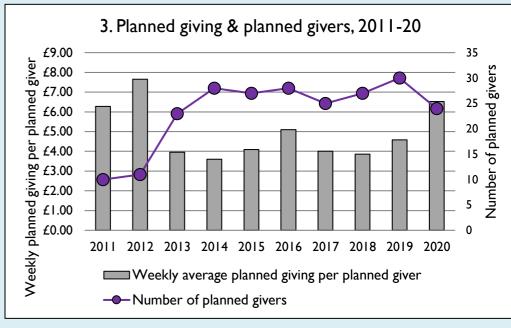

## Finance dashboard for the parish of Stanwick: St Laurence in the Deanery of HIGHAM

Weekly average planned giving per planned giver (2020)

Parish: £6.52 Diocese: £12.91

Graph 3: Planned giving = Tax efficient planned giving + Other planned giving; Planned givers = Tax efficient planned givers + Other planned givers.

Graph 4 shows income other than grants and legacies.