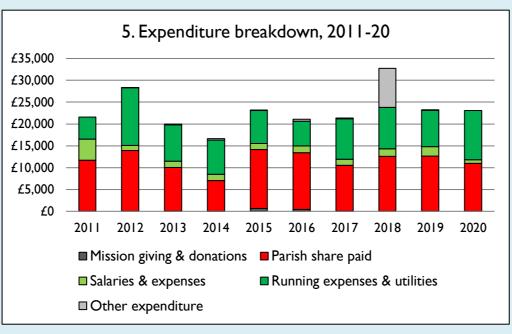

Graph 5 shows expenditure other than capital expenditure.

Graph 5: Other expenditure = Fund-raising activities + Mission and evangelism costs + Cost of trading + Other expenses.

Graph 5: Running expenses & utilities also includes governance costs.