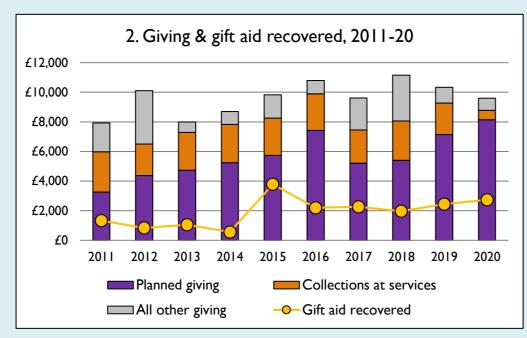

## **Notes & definitions**

This dashboard contains figures as submitted by churches currently in the parish; gaps may be the result of missing returns.

Graph 2 shows a detailed breakdown of the **Total giving** figure in graph 4.

Graph 4: Total giving = Tax efficient planned giving + Other planned giving + Collections at services + All other giving, including Special Appeals.

Graph 4: Other income = Dividends, interest, income from property + Any other income.