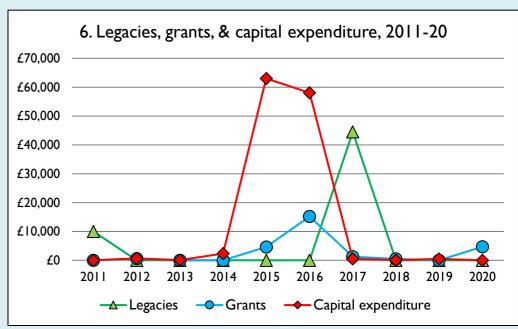

## Finance dashboard for the parish of Stanwick: St Laurence in the Deanery of HIGHAM















Weekly average planned giving per planned giver (2020)

Parish: £6.52 Diocese: £12.91

## Number of churches in parish (2021): I

Parish code: 280266

## **Notes & definitions**

This dashboard contains figures as submitted by churches currently in the parish; gaps may be the result of missing returns.

Graph 2 shows a detailed breakdown of the **Total giving** figure in graph 4.

Graph 3: Planned giving = Tax efficient planned giving + Other planned giving; Planned givers = Tax efficient planned givers + Other planned givers.

Graph 4 shows income other than grants and legacies.

Graph 4: Total giving = Tax efficient planned giving + Other planned giving + Collections at services + All other giving, including Special Appeals.

Graph 4: Other income = Dividends, interest, income from p