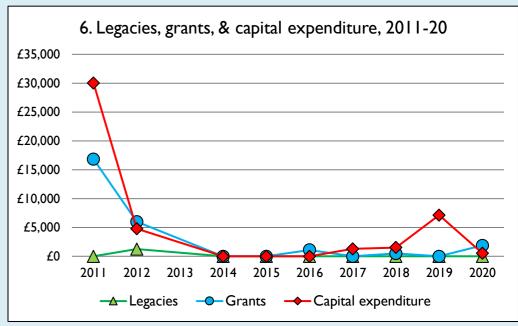

Graph 3: Planned giving = Tax efficient planned giving + Other planned giving; Planned givers = Tax efficient planned givers + Other planned givers.

Graph 4 shows income other than grants and legacies.