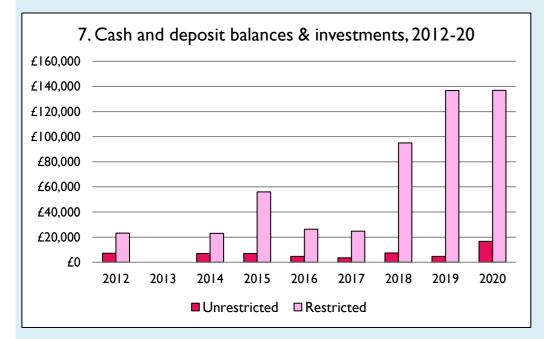

Graphs I-6: Unrestricted and Restricted amounts have been combined.

For further definitions please see the guidance notes attached to the Return of Parish Finance:

https://parishreturns.churchofengland.org/