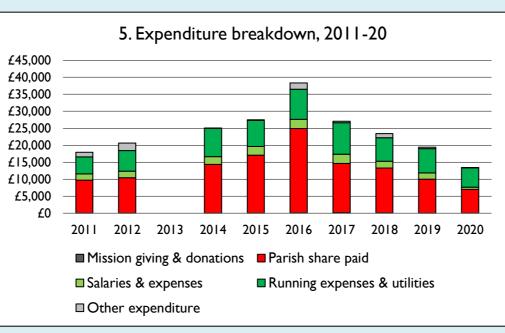

Graph 5 shows expenditure other than capital expenditure.

Graph 5: Other expenditure = Fund-raising activities + Mission and evangelism costs + Cost of trading + Other expenses.

Graph 5: Running expenses & utilities also includes governance costs.