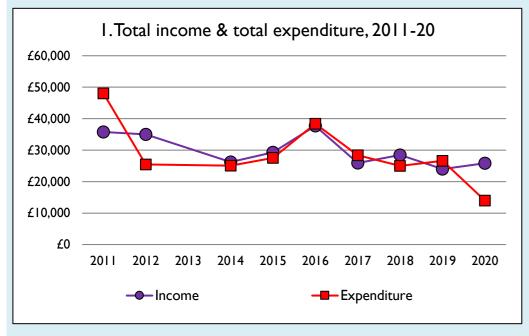

Variations from year to year may be the result of changes in the number of churches that submitted returns, or changes in parish/benefice structure.

Number of churches included in returns: 2011 1; 2012 1; 2013 0; 2014 1; 2015 1; 2016 2; 2017 2; 2018 2; 2019 2; 2020 2.