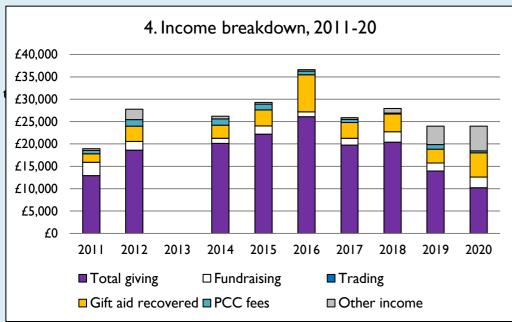

Graph 3: Planned giving = Tax efficient planned giving + Other planned giving; Planned givers = Tax efficient planned givers + Other planned givers.

Graph 4 shows income other than grants and legacies.

Graph 4: **Total giving** = Tax efficient planned giving + Other planned giving + Collections at services + All other giving, including Special Appeals.

Graph 4: Other income = Dividends, interest, income from property + Any other income.