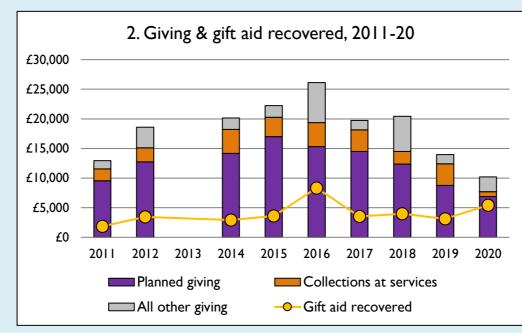

## **Notes & definitions**

This dashboard contains figures as submitted by churches currently in the parish; gaps may be the result of missing returns.

Graph 2 shows a detailed breakdown of the **Total giving** figure in graph 4.

Graph 4: **Total giving** = Tax efficient planned giving + Other planned giving + Collections at services + All other giving, including Special Appeals.

Graph 4: Other income = Dividends, interest, income from property + Any other income.