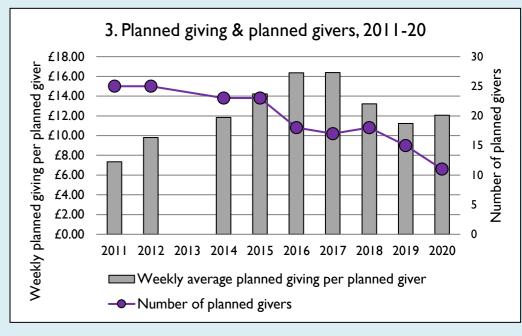

## Finance dashboard for the parish of Cransley & Mawsley in the Deanery of KETTERING

Weekly average planned giving per planned giver (2020)

Parish: £12.05 Diocese: £12.91

Graph 3: Planned giving = Tax efficient planned giving + Other planned giving; Planned givers = Tax efficient planned givers + Other planned givers.

Graph 4 shows income other than grants and legacies.