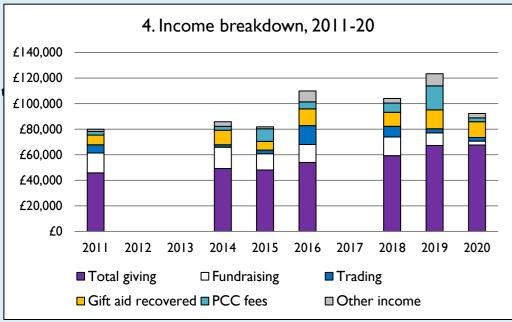

Graph 4: **Total giving** = Tax efficient planned giving + Other planned giving + Collections at services + All other giving, including Special Appeals.

Graph 4: Other income = Dividends, interest, income from property + Any other income.