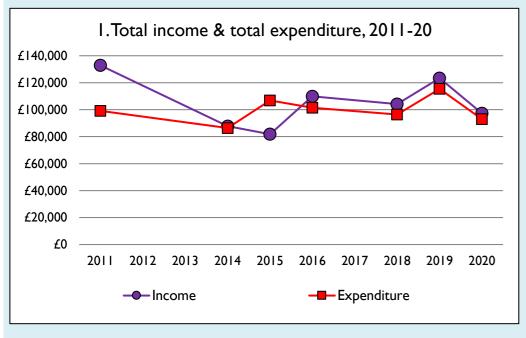

Variations from year to year may be the result of changes in the number of churches that submitted returns, or changes in parish/benefice structure.

Number of churches included in returns: 2011 1; 2012 0; 2013 0; 2014 1; 2015 1; 2016 1; 2017 0; 2018 1; 2019 1; 2020 1.