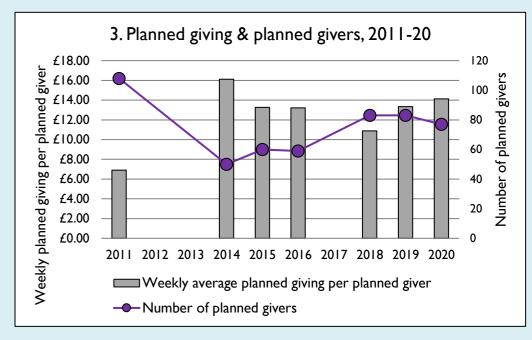

## Finance dashboard for the parish of Desborough: St Giles in the Deanery of KETTERING

Weekly average planned giving per planned giver (2020)

Parish: £14.13 Diocese: £12.91

Graph 3: Planned giving = Tax efficient planned giving + Other planned giving; Planned givers = Tax efficient planned givers + Other planned givers.

Graph 4 shows income other than grants and legacies.