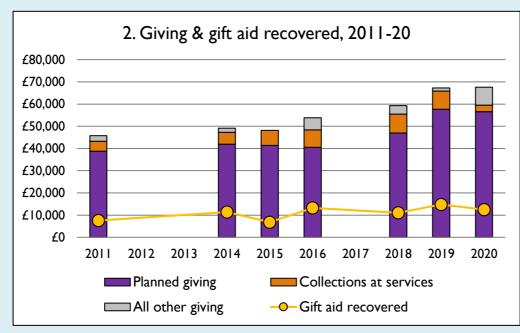

## **Notes & definitions**

This dashboard contains figures as submitted by churches currently in the parish; gaps may be the result of missing returns.

Graph 2 shows a detailed breakdown of the **Total giving** figure in graph 4.

Graph 4: **Total giving** = Tax efficient planned giving + Other planned giving + Collections at services + All other giving, including Special Appeals.

Graph 4: Other income = Dividends, interest, income from property + Any other income.