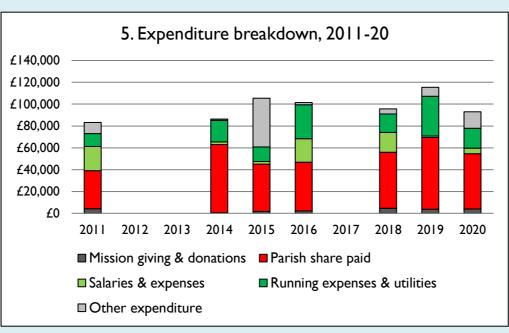

Graph 5 shows expenditure other than capital expenditure.

Graph 5: Other expenditure = Fund-raising activities + Mission and evangelism costs + Cost of trading + Other expenses.

Graph 5: Running expenses & utilities also includes governance costs.