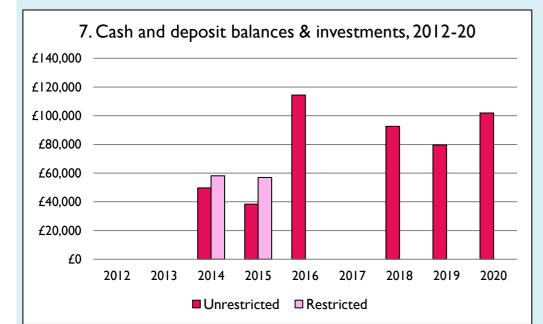

Graphs I-6: Unrestricted and Restricted amounts have been combined.

For further definitions please see the guidance notes attached to the Return of Parish Finance:

https://parishreturns.churchofengland.org/