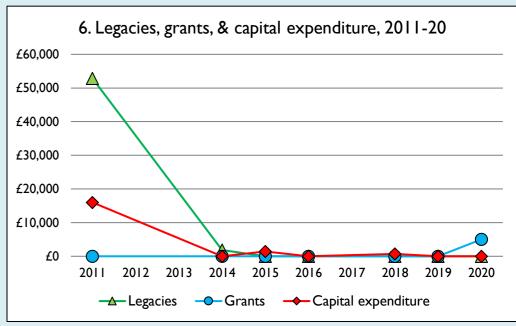

Graph 3: Planned giving = Tax efficient planned giving + Other planned giving; Planned givers = Tax efficient planned givers + Other planned givers.

Graph 4 shows income other than grants and legacies.