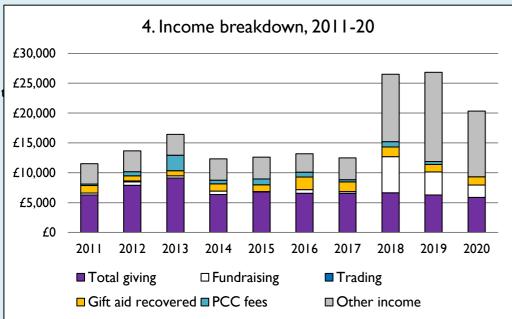

## **Notes & definitions**

This dashboard contains figures as submitted by churches currently in the parish; gaps may be the result of missing returns.

Graph 2 shows a detailed breakdown of the **Total giving** figure in graph 4.

Graph 3: Planned giving = Tax efficient planned giving + Other planned giving; Planned givers = Tax efficient planned givers + Other planned givers.

Graph 4 shows income other than grants and legacies.

Graph 4: **Total giving** = Tax efficient planned giving + Other planned giving + Collections at services + All other giving, including Special Appeals.

Graph 4: Other income = Dividends, interest, income from property + Any other income.