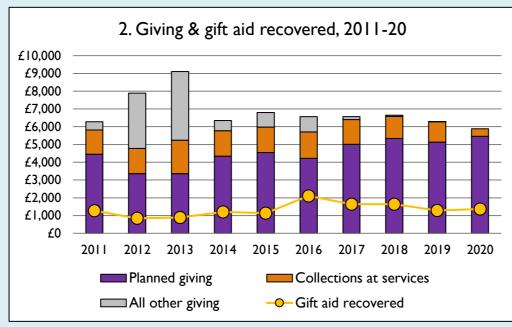

## **Notes & definitions**

This dashboard contains figures as submitted by churches currently in the parish; gaps may be the result of missing returns.

Graph 2 shows a detailed breakdown of the **Total giving** figure in graph 4.

Graph 4: **Total giving** = Tax efficient planned giving + Other planned giving + Collections at services + All other giving, including Special Appeals.

Graph 4: Other income = Dividends, interest, income from property + Any other income.