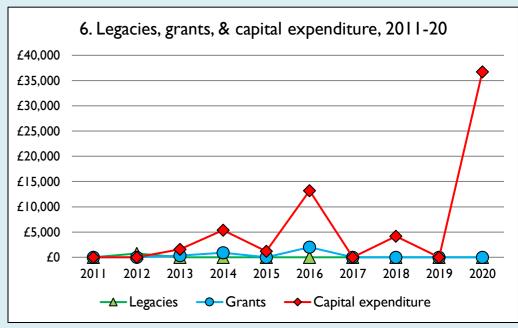

## Finance dashboard for the parish of Dingley: All Saints in the Deanery of KETTERING















Weekly average planned giving per planned giver (2020)

Parish: £9.54
Diocese: £12.91

## Number of churches in parish (2021): I

Parish code: 280281

## **Notes & definitions**

This dashboard contains figures as submitted by churches currently in the parish; gaps may be the result of missing returns.

Graph 2 shows a detailed breakdown of the **Total giving** figure in graph 4.

Graph 3: Planned giving = Tax efficient planned giving + Other planned giving; Planned givers = Tax efficient planned givers + Other planned givers.

Graph 4 shows income other than grants and legacies.

Graph 4: **Total giving** = Tax efficient planned giving + Other planned giving + Collections at services + All other giving, including Special Appeals.

Graph 4: Other income = Dividends, interest, income fr