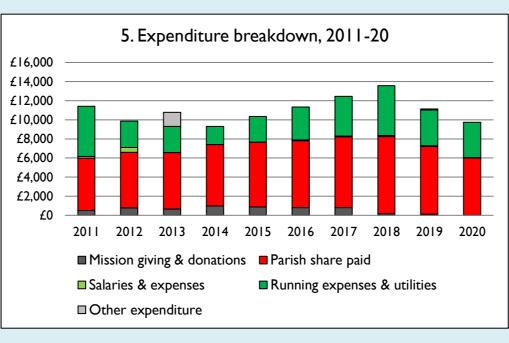

Graph 5 shows expenditure other than capital expenditure.

Graph 5: Other expenditure = Fund-raising activities + Mission and evangelism costs + Cost of trading + Other expenses.

Graph 5: Running expenses & utilities also includes governance costs.