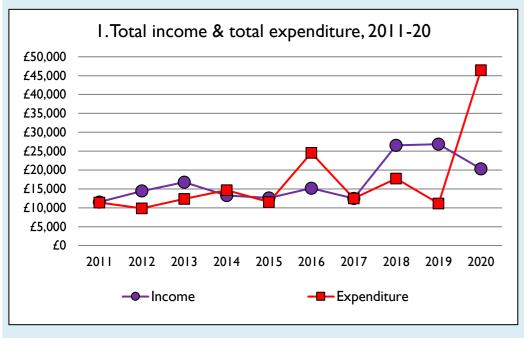

Variations from year to year may be the result of changes in the number of churches that submitted returns, or changes in parish/benefice structure.

Number of churches included in returns: 2011 1; 2012 1; 2013 1; 2014 1; 2015 1; 2016 1; 2017 1; 2018 1; 2019 1; 2020 1.