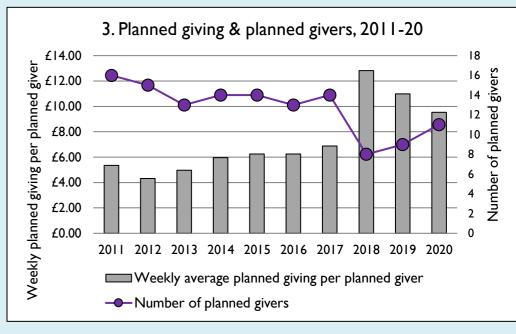

Graph 3: Planned giving = Tax efficient planned giving + Other planned giving; Planned givers = Tax efficient planned givers + Other planned givers.

Graph 4 shows income other than grants and legacies.

## Finance dashboard for the parish of Dingley: All Saints in the Deanery of KETTERING

Weekly average planned giving per planned giver (2020)

Parish: £9.54
Diocese: £12.91