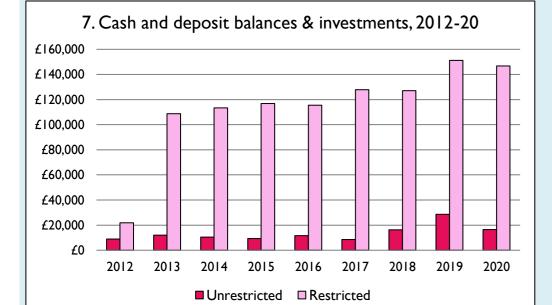

Graphs I-6: Unrestricted and Restricted amounts have been combined.

For further definitions please see the guidance notes attached to the Return of Parish Finance:

https://parishreturns.churchofengland.org/