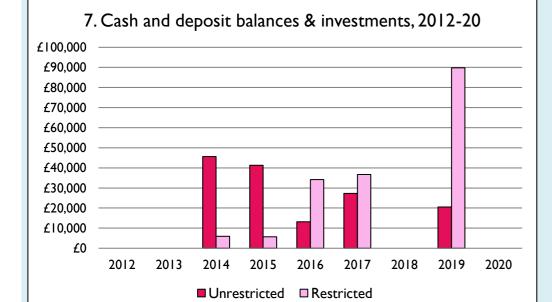

Graphs I-6: Unrestricted and Restricted amounts have been combined.

For further definitions please see the guidance notes attached to the Return of Parish Finance:

https://parishreturns.churchofengland.org/