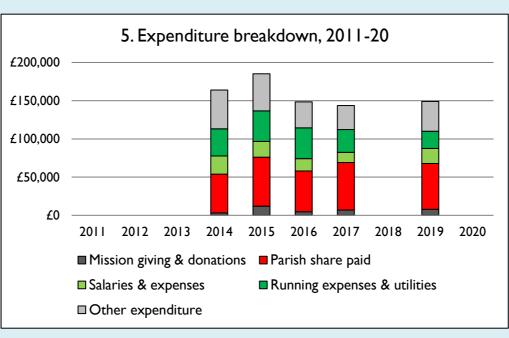

Graph 5 shows expenditure other than capital expenditure.

Graph 5: Other expenditure = Fund-raising activities + Mission and evangelism costs + Cost of trading + Other expenses.

Graph 5: Running expenses & utilities also includes governance costs.