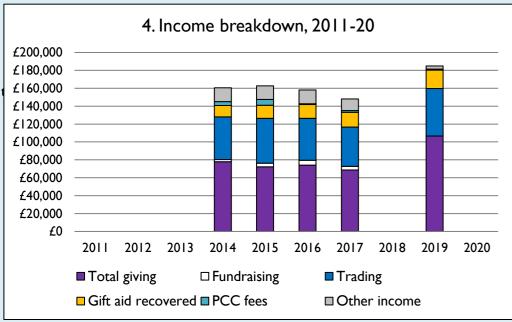

Graph 4: **Total giving** = Tax efficient planned giving + Other planned giving + Collections at services + All other giving, including Special Appeals.

Graph 4: Other income = Dividends, interest, income from property + Any other income.