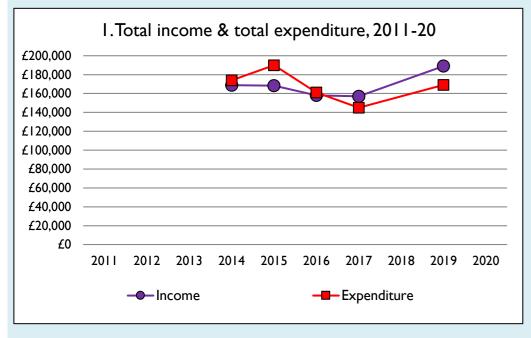

Variations from year to year may be the result of changes in the number of churches that submitted returns, or changes in parish/benefice structure.

Number of churches included in returns: 2011 0; 2012 0; 2013 0; 2014 1; 2015 1; 2016 1; 2017 1; 2018 0; 2019 1; 2020 0.