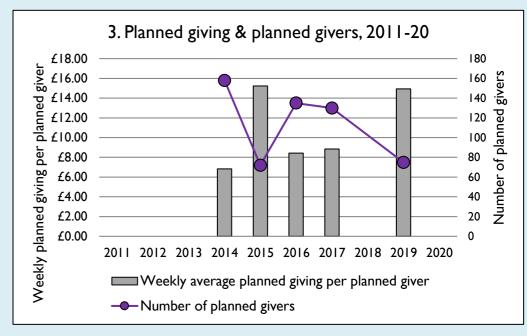

Graph 3: Planned giving = Tax efficient planned giving + Other planned giving; Planned givers = Tax efficient planned givers + Other planned givers.

Graph 4 shows income other than grants and legacies.