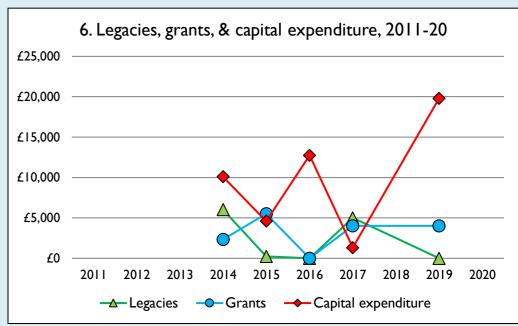

## **Notes & definitions**

This dashboard contains figures as submitted by churches currently in the parish; gaps may be the result of missing returns.

Graph 2 shows a detailed breakdown of the **Total giving** figure in graph 4.