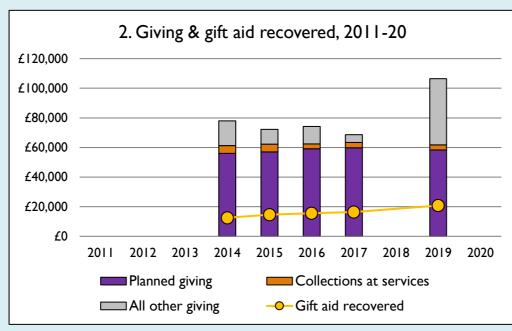

## **Notes & definitions**

This dashboard contains figures as submitted by churches currently in the parish; gaps may be the result of missing returns.

Graph 2 shows a detailed breakdown of the **Total giving** figure in graph 4.

Graph 4: **Total giving** = Tax efficient planned giving + Other planned giving + Collections at services + All other giving, including Special Appeals.

Graph 4: Other income = Dividends, interest, income from property + Any other income.