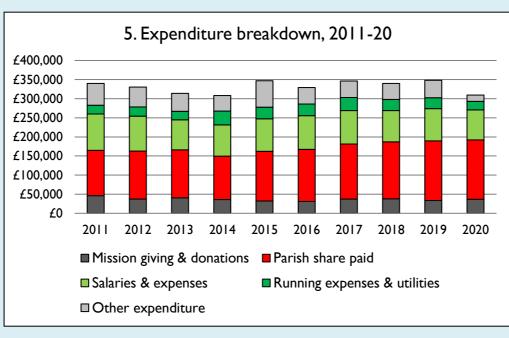

Graph 5 shows expenditure other than capital expenditure.

Graph 5: Other expenditure = Fund-raising activities + Mission and evangelism costs + Cost of trading + Other expenses.

Graph 5: Running expenses & utilities also includes governance costs.