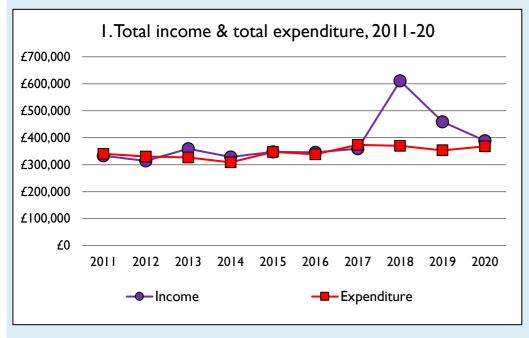

Graphs 1-6: Unrestricted and Restricted amounts have been combined.

For further definitions please see the guidance notes attached to the Return of Parish Finance:

https://parishreturns.churchofengland.org/