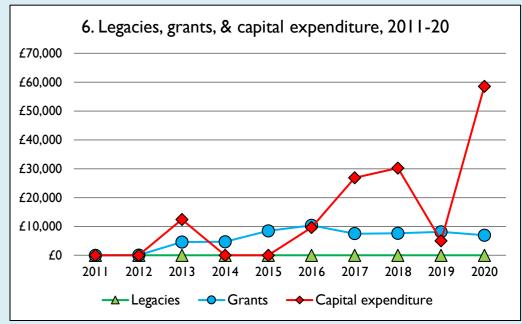

Graph 3: Planned giving = Tax efficient planned giving + Other planned giving; Planned givers = Tax efficient planned givers + Other planned givers.

Graph 4 shows income other than grants and legacies.