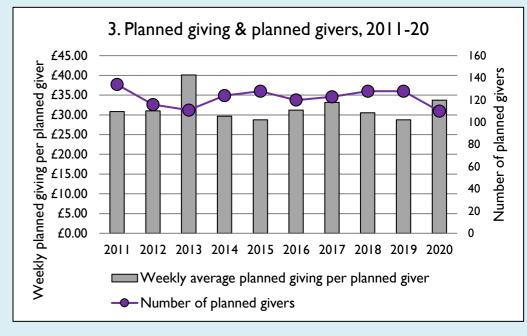

## Weekly average planned giving per planned giver (2020)

Parish: £33.75 Diocese: £12.91

Graph 3: Planned giving = Tax efficient planned giving + Other planned giving; Planned givers = Tax efficient planned givers + Other planned givers.

Graph 4 shows income other than grants and legacies.