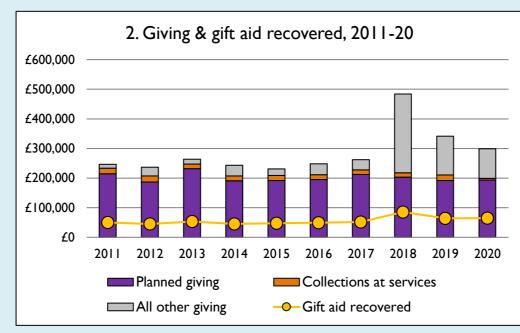

## **Notes & definitions**

This dashboard contains figures as submitted by churches currently in the parish; gaps may be the result of missing returns.

Graph 2 shows a detailed breakdown of the **Total giving** figure in graph 4.

Graph 4: Total giving = Tax efficient planned giving + Other planned giving + Collections at services + All other giving, including Special Appeals.

Graph 4: Other income = Dividends, interest, income from property + Any other income.