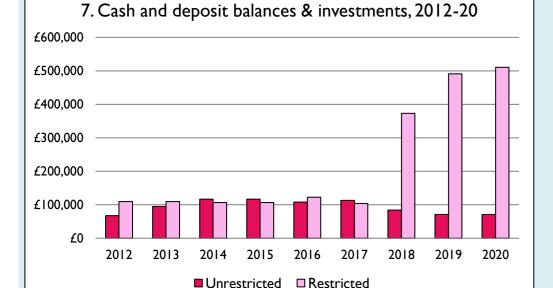

Graphs 1-6: Unrestricted and Restricted amounts have been combined.

For further definitions please see the guidance notes attached to the Return of Parish Finance:

https://parishreturns.churchofengland.org/