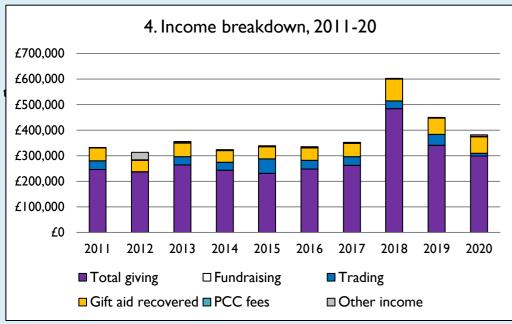

Graph 3: Planned giving = Tax efficient planned giving + Other planned giving; Planned givers = Tax efficient planned givers + Other planned givers.

Graph 4 shows income other than grants and legacies.

Graph 4: Total giving = Tax efficient planned giving + Other planned giving + Collections at services + All other giving, including Special Appeals.

Graph 4: Other income = Dividends, interest, income from property + Any other income.