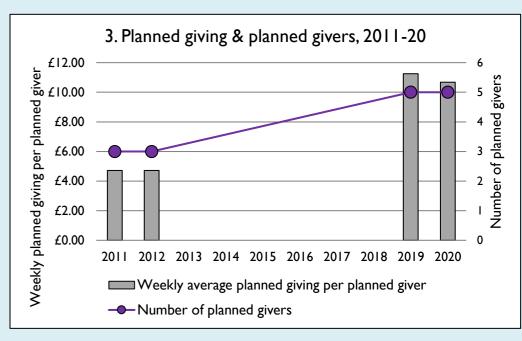

## Finance dashboard for the parish of Laxton: All Saints in the Deanery of OUNDLE

Weekly average planned giving per planned giver (2020)

Parish: £10.67 Diocese: £12.91

Graph 3: Planned giving = Tax efficient planned giving + Other planned giving; Planned givers = Tax efficient planned givers + Other planned givers.

Graph 4 shows income other than grants and legacies.