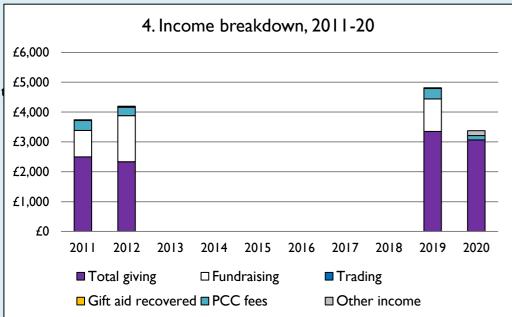

## **Notes & definitions**

This dashboard contains figures as submitted by churches currently in the parish; gaps may be the result of missing returns.

Graph 2 shows a detailed breakdown of the **Total giving** figure in graph 4.

Graph 4: Total giving = Tax efficient planned giving + Other planned giving + Collections at services + All other giving, including Special Appeals.

Graph 4: **Other income** = Dividends, interest, income from property + Any other income.