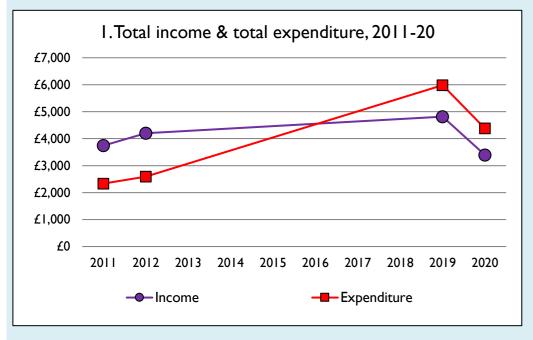

Variations from year to year may be the result of changes in the number of churches that submitted returns, or changes in parish/benefice structure.

Number of churches included in returns: 2011 1; 2012 1; 2013 0; 2014 0; 2015 0; 2016 0; 2017 0; 2018 0; 2019 1; 2020 1.