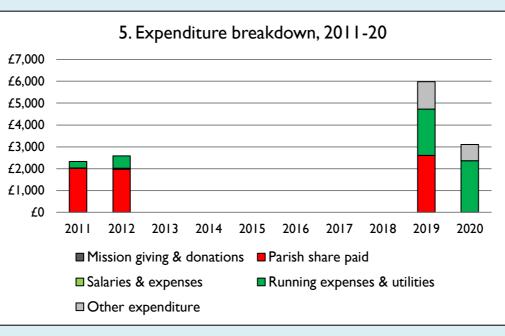

Graph 5 shows expenditure other than capital expenditure.

Graph 5: Other expenditure = Fund-raising activities + Mission and evangelism costs + Cost of trading + Other expenses.

Graph 5: Running expenses & utilities also includes governance costs.