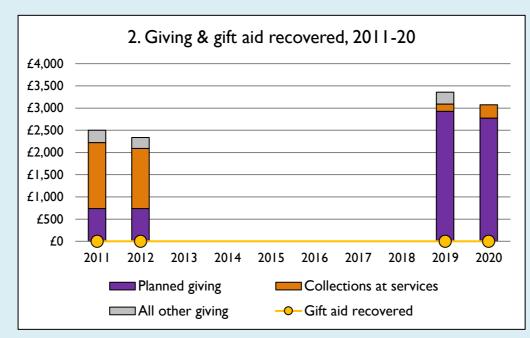

## **Notes & definitions**

This dashboard contains figures as submitted by churches currently in the parish; gaps may be the result of missing returns.

Graph 2 shows a detailed breakdown of the **Total giving** figure in graph 4.

Graph 4: Total giving = Tax efficient planned giving + Other planned giving + Collections at services + All other giving, including Special Appeals.

Graph 4: **Other income** = Dividends, interest, income from property + Any other income.