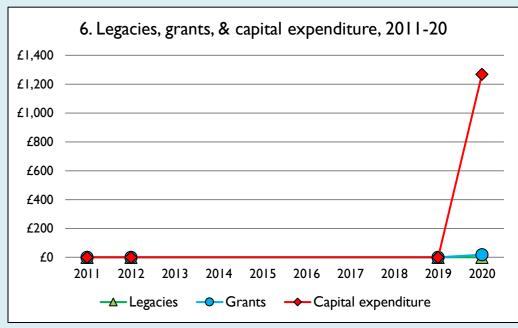

Graphs I-6: Unrestricted and Restricted amounts have been combined.

For further definitions please see the guidance notes attached to the Return of Parish Finance:

https://parishreturns.churchofengland.org/