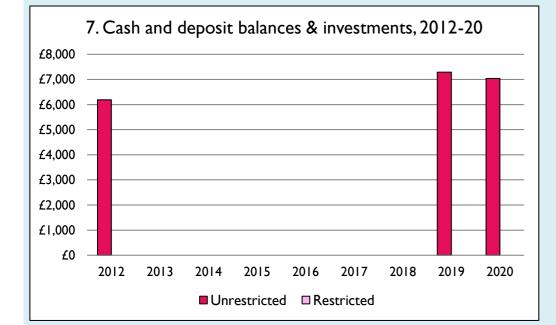

Graphs I-6: Unrestricted and Restricted amounts have been combined.

For further definitions please see the guidance notes attached to the Return of Parish Finance:

https://parishreturns.churchofengland.org/