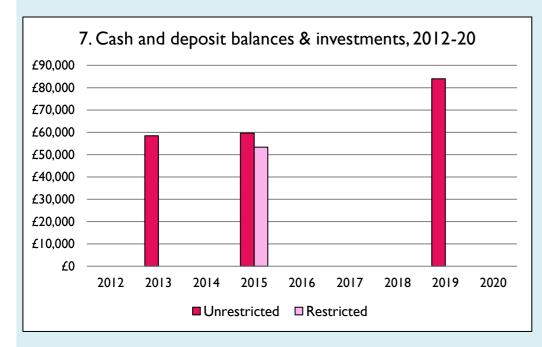

Graphs I-6: Unrestricted and Restricted amounts have been combined.

For further definitions please see the guidance notes attached to the Return of Parish Finance:

https://parishreturns.churchofengland.org/