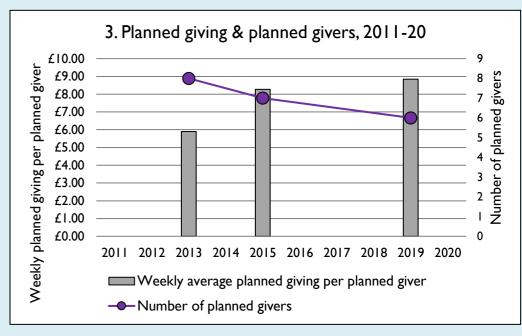

Graph 3: Planned giving = Tax efficient planned giving + Other planned giving; Planned givers = Tax efficient planned givers + Other planned givers.

Graph 4 shows income other than grants and legacies.