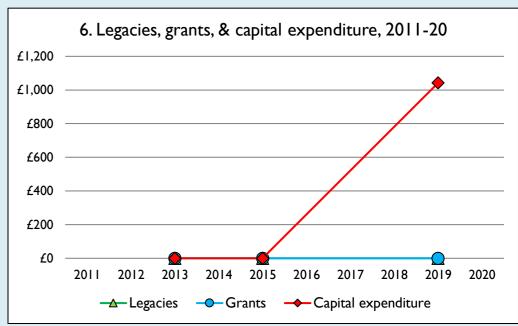

## Finance dashboard for the parish of Benefield: St Mary the Virgin in the Deanery of OUNDLE















Weekly average planned giving per planned giver (2020)

Parish: missing Diocese: £12.91

## Number of churches in parish (2021): I

Parish code: 280303

## **Notes & definitions**

This dashboard contains figures as submitted by churches currently in the parish; gaps may be the result of missing returns.

Graph 2 shows a detailed breakdown of the **Total giving** figure in graph 4.

Graph 3: Planned giving = Tax efficient planned giving + Other planned giving; Planned givers = Tax efficient planned givers + Other planned givers.

Graph 4 shows income other than grants and legacies.

Graph 4: **Total giving** = Tax efficient planned giving + Other planned giving + Collections at services + All other giving, including Special Appeals.

Graph 4: **Other income** = Dividends, interest, inc