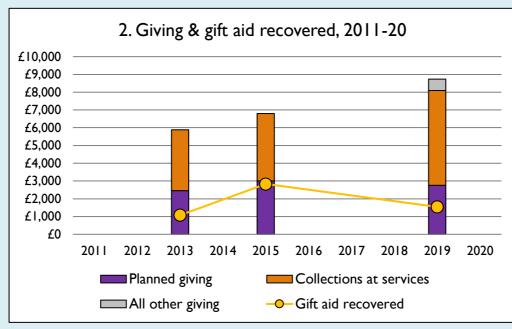

## **Notes & definitions**

This dashboard contains figures as submitted by churches currently in the parish; gaps may be the result of missing returns.

Graph 2 shows a detailed breakdown of the **Total giving** figure in graph 4.

Graph 4: **Total giving** = Tax efficient planned giving + Other planned giving + Collections at services + All other giving, including Special Appeals.

Graph 4: **Other income** = Dividends, interest, income from property + Any other income.