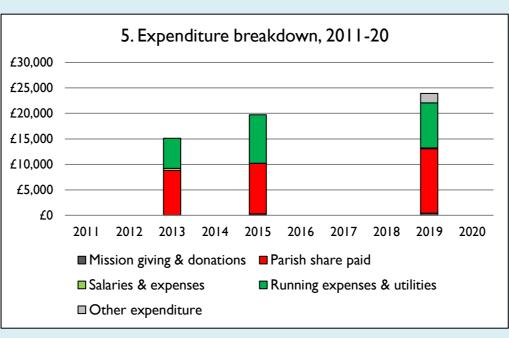

Graph 5 shows expenditure other than capital expenditure.

Graph 5: Other expenditure = Fund-raising activities + Mission and evangelism costs + Cost of trading + Other expenses.

Graph 5: Running expenses & utilities also includes governance costs.