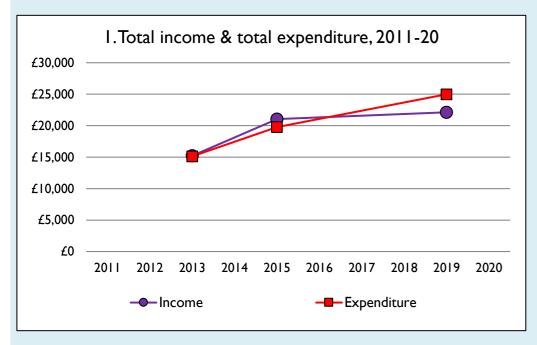

Variations from year to year may be the result of changes in the number of churches that submitted returns, or changes in parish/benefice structure.

Number of churches included in returns: 2011 0; 2012 0; 2013 1; 2014 0; 2015 1; 2016 0; 2017 0; 2018 0; 2019 1; 2020 0.