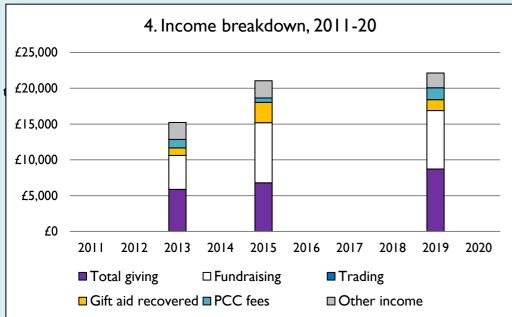

## **Notes & definitions**

This dashboard contains figures as submitted by churches currently in the parish; gaps may be the result of missing returns.

Graph 2 shows a detailed breakdown of the **Total giving** figure in graph 4.

Graph 3: Planned giving = Tax efficient planned giving + Other planned giving; Planned givers = Tax efficient planned givers + Other planned givers.

Graph 4 shows income other than grants and legacies.

Graph 4: **Total giving** = Tax efficient planned giving + Other planned giving + Collections at services + All other giving, including Special Appeals.

Graph 4: **Other income** = Dividends, interest, income from property + Any other income.