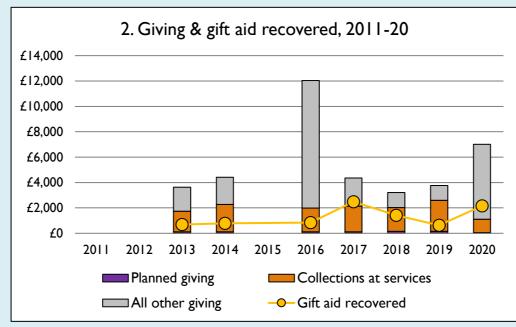

## **Notes & definitions**

This dashboard contains figures as submitted by churches currently in the parish; gaps may be the result of missing returns.

Graph 2 shows a detailed breakdown of the **Total giving** figure in graph 4.

Graph 4: Total giving = Tax efficient planned giving + Other planned giving + Collections at services + All other giving, including Special Appeals.

Graph 4: **Other income** = Dividends, interest, income from property + Any other income.