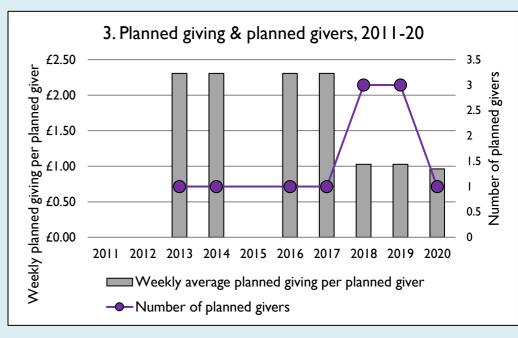

## Finance dashboard for the parish of Cotterstock: St Andrew in the Deanery of OUNDLE

Weekly average planned giving per planned giver (2020)

Parish: £0.96 Diocese: £12.91

Graph 3: Planned giving = Tax efficient planned giving + Other planned giving; Planned givers = Tax efficient planned givers + Other planned givers.

Graph 4 shows income other than grants and legacies.