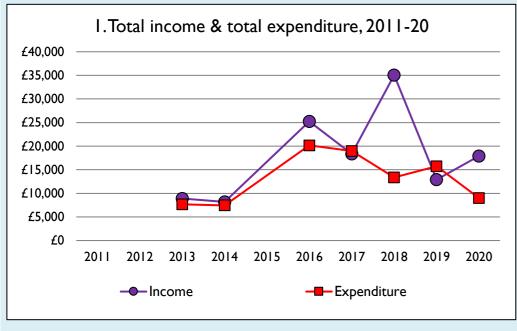

Variations from year to year may be the result of changes in the number of churches that submitted returns, or changes in parish/benefice structure.

Number of churches included in returns: 2011 0; 2012 0; 2013 1; 2014 1; 2015 0; 2016 1; 2017 1; 2018 1; 2019 1; 2020 1.