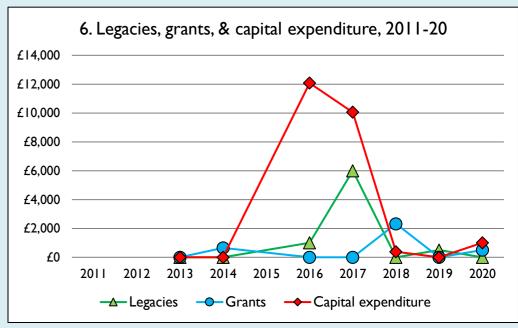

Graph 3: Planned giving = Tax efficient planned giving + Other planned giving; Planned givers = Tax efficient planned givers + Other planned givers.

Graph 4 shows income other than grants and legacies.