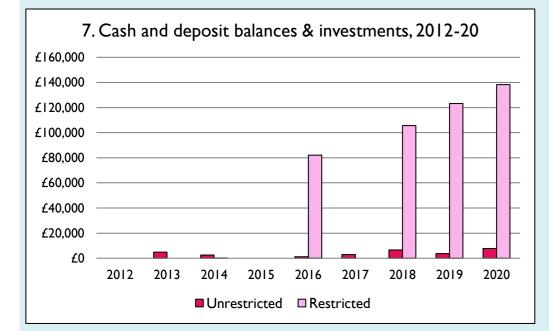

Graphs I-6: Unrestricted and Restricted amounts have been combined.

For further definitions please see the guidance notes attached to the Return of Parish Finance:

https://parishreturns.churchofengland.org/