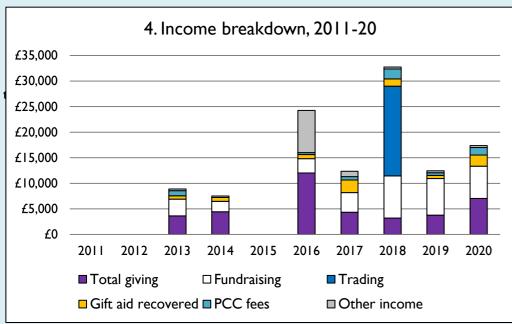

Graph 4: Total giving = Tax efficient planned giving + Other planned giving + Collections at services + All other giving, including Special Appeals.

Graph 4: **Other income** = Dividends, interest, income from property + Any other income.