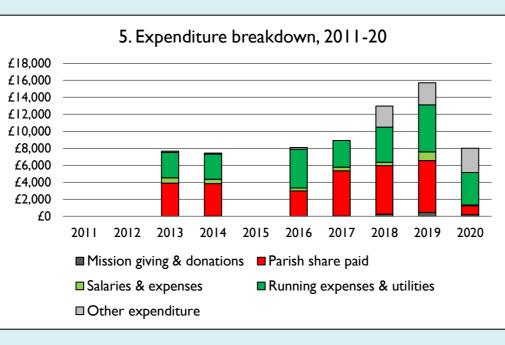

Graph 5 shows expenditure other than capital expenditure.

Graph 5: Other expenditure = Fund-raising activities + Mission and evangelism costs + Cost of trading + Other expenses.

Graph 5: Running expenses & utilities also includes governance costs.