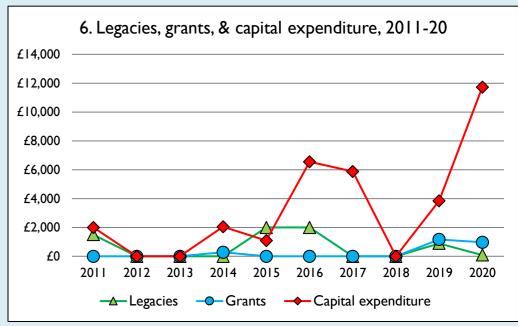

## Finance dashboard for the parish of Polebrook: All Saints in the Deanery of OUNDLE















Weekly average planned giving per planned giver (2020)

Parish: £11.54 Diocese: £12.91

## Number of churches in parish (2021): I

Parish code: 280310

## **Notes & definitions**

This dashboard contains figures as submitted by churches currently in the parish; gaps may be the result of missing returns.

Graph 2 shows a detailed breakdown of the **Total giving** figure in graph 4.

Graph 3: Planned giving = Tax efficient planned giving + Other planned giving; Planned givers = Tax efficient planned givers + Other planned givers.

Graph 4 shows income other than grants and legacies.

Graph 4: Total giving = Tax efficient planned giving + Other planned giving + Collections at services + All other giving, including Special Appeals.

Graph 4: Other income = Dividends, interest, income from