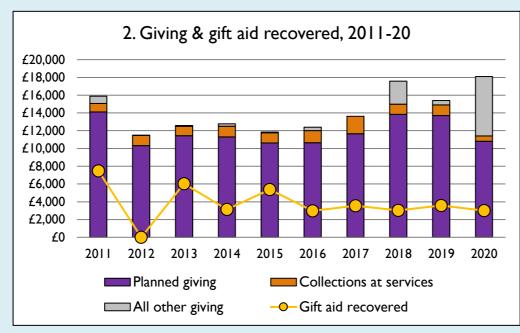

## **Notes & definitions**

This dashboard contains figures as submitted by churches currently in the parish; gaps may be the result of missing returns.

Graph 2 shows a detailed breakdown of the **Total giving** figure in graph 4.

Graph 4: Total giving = Tax efficient planned giving + Other planned giving + Collections at services + All other giving, including Special Appeals.

Graph 4: Other income = Dividends, interest, income from property + Any other income.