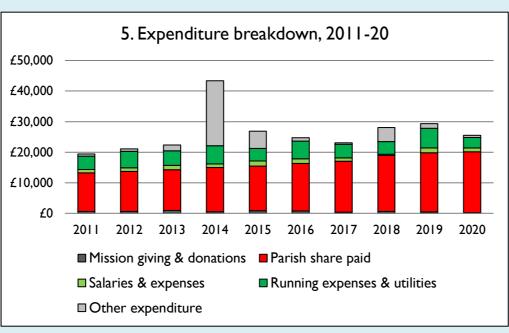

Graph 5 shows expenditure other than capital expenditure.

Graph 5: Other expenditure = Fund-raising activities + Mission and evangelism costs + Cost of trading + Other expenses.

Graph 5: Running expenses & utilities also includes governance costs.