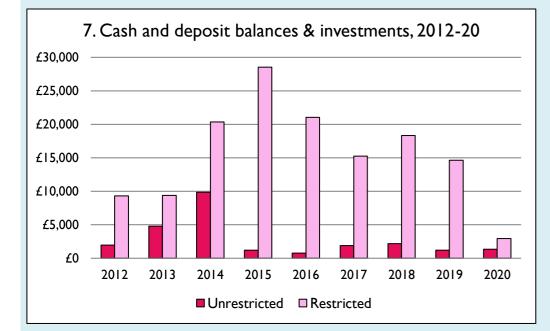

Graphs I-6: Unrestricted and Restricted amounts have been combined.

For further definitions please see the guidance notes attached to the Return of Parish Finance:

https://parishreturns.churchofengland.org/