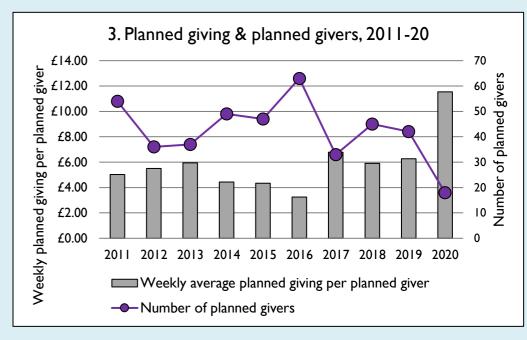

## Finance dashboard for the parish of Polebrook: All Saints in the Deanery of OUNDLE

Weekly average planned giving per planned giver (2020)

Parish: £11.54 Diocese: £12.91

Graph 3: Planned giving = Tax efficient planned giving + Other planned giving; Planned givers = Tax efficient planned givers + Other planned givers.

Graph 4 shows income other than grants and legacies.