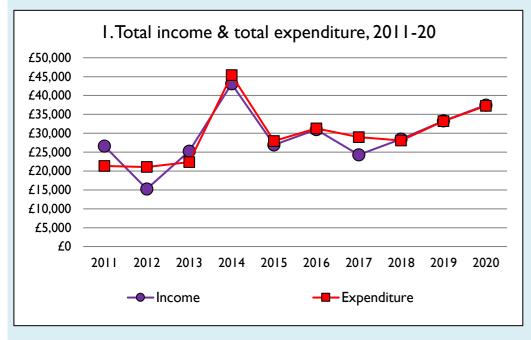

Graphs I-6: Unrestricted and Restricted amounts have been combined.

For further definitions please see the guidance notes attached to the Return of Parish Finance:

https://parishreturns.churchofengland.org/

Variations from year to year may be the result of changes in the number of churches that submitted returns, or changes in parish/benefice structure.

Number of churches included in returns: 2011 1; 2012 1; 2013 1; 2014 1; 2015 1; 2016 1; 2017 1; 2018 1; 2019 1; 2020 1.