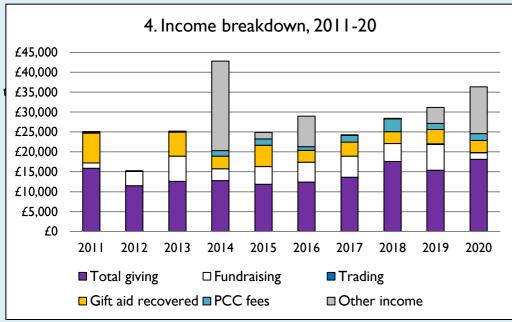

## **Notes & definitions**

This dashboard contains figures as submitted by churches currently in the parish; gaps may be the result of missing returns.

Graph 2 shows a detailed breakdown of the **Total giving** figure in graph 4.

Graph 3: Planned giving = Tax efficient planned giving + Other planned giving; Planned givers = Tax efficient planned givers + Other planned givers.

Graph 4 shows income other than grants and legacies.

Graph 4: Total giving = Tax efficient planned giving + Other planned giving + Collections at services + All other giving, including Special Appeals.

Graph 4: Other income = Dividends, interest, income from property + Any other income.