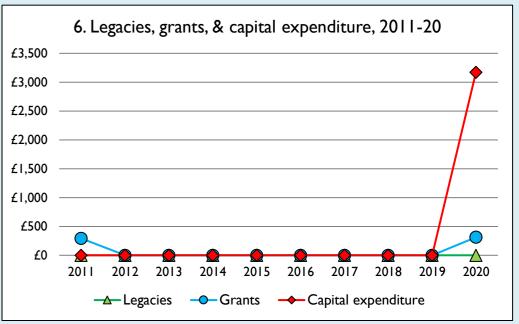

## Finance dashboard for the parish of Hemington: St Peter & St Paul in the Deanery of OUNDLE















Weekly average planned giving per planned giver (2020)

Parish: £4.28 Diocese: £12.91

## Number of churches in parish (2021): I

Parish code: 280387

## **Notes & definitions**

This dashboard contains figures as submitted by churches currently in the parish; gaps may be the result of missing returns.

Graph 2 shows a detailed breakdown of the **Total giving** figure in graph 4.

Graph 3: Planned giving = Tax efficient planned giving + Other planned giving; Planned givers = Tax efficient planned givers + Other planned givers.

Graph 4 shows income other than grants and legacies.

Graph 4: Total giving = Tax efficient planned giving + Other planned giving + Collections at services + All other giving, including Special Appeals.

Graph 4: Other income = Dividends, interest, income from p