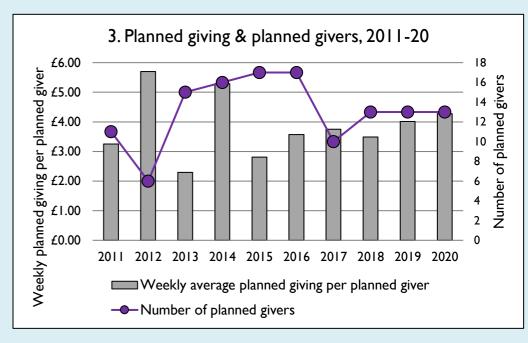

## Finance dashboard for the parish of Hemington: St Peter & St Paul in the Deanery of OUNDLE

Weekly average planned giving per planned giver (2020)

Parish: £4.28 Diocese: £12.91

Graph 3: Planned giving = Tax efficient planned giving + Other planned giving; Planned givers = Tax efficient planned givers + Other planned givers.

Graph 4 shows income other than grants and legacies.