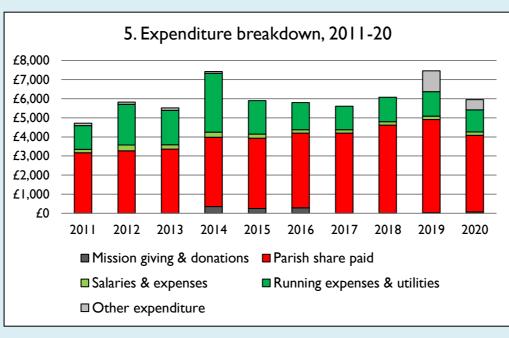

Graph 5 shows expenditure other than capital expenditure.

Graph 5: Other expenditure = Fund-raising activities + Mission and evangelism costs + Cost of trading + Other expenses.

Graph 5: Running expenses & utilities also includes governance costs.