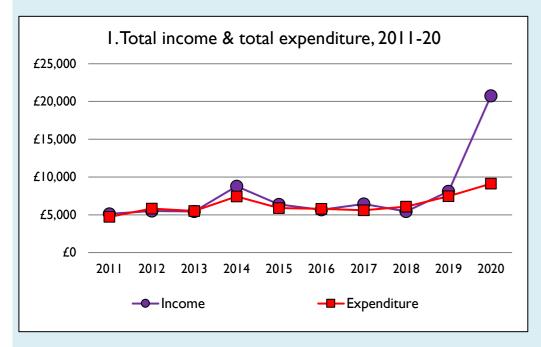

Variations from year to year may be the result of changes in the number of churches that submitted returns, or changes in parish/benefice structure.

Number of churches included in returns: 2011 1; 2012 1; 2013 1; 2014 1; 2015 1; 2016 1; 2017 1; 2018 1; 2019 1; 2020 1.