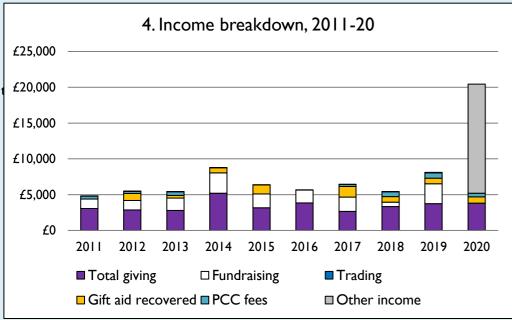

Graph 3: Planned giving = Tax efficient planned giving + Other planned giving; Planned givers = Tax efficient planned givers + Other planned givers.

Graph 4 shows income other than grants and legacies.

Graph 4: Total giving = Tax efficient planned giving + Other planned giving + Collections at services + All other giving, including Special Appeals.

Graph 4: Other income = Dividends, interest, income from property + Any other income.