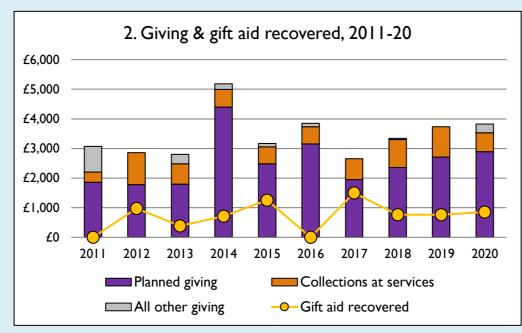

## **Notes & definitions**

This dashboard contains figures as submitted by churches currently in the parish; gaps may be the result of missing returns.

Graph 2 shows a detailed breakdown of the **Total giving** figure in graph 4.

Graph 3: Planned giving = Tax efficient planned giving + Other planned giving; Planned givers = Tax efficient planned givers + Other planned givers.

Graph 4 shows income other than grants and legacies.

Graph 4: Total giving = Tax efficient planned giving + Other planned giving + Collections at services + All other giving, including Special Appeals.

Graph 4: Other income = Dividends, interest, income from property + Any other income.