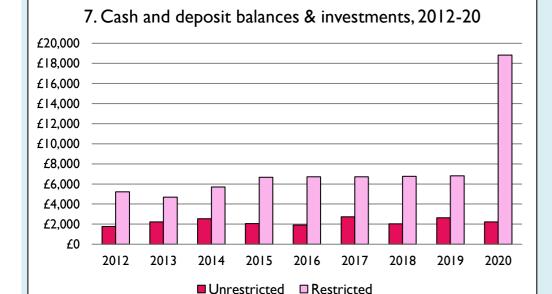

Graphs I-6: Unrestricted and Restricted amounts have been combined.

For further definitions please see the guidance notes attached to the Return of Parish Finance:

https://parishreturns.churchofengland.org/