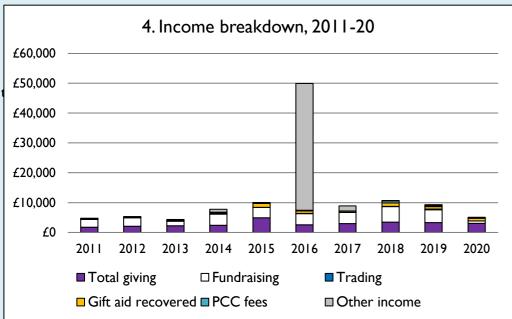

Graph 3: Planned giving = Tax efficient planned giving + Other planned giving; Planned givers = Tax efficient planned givers + Other planned givers.

Graph 4 shows income other than grants and legacies.

Graph 4: Total giving = Tax efficient planned giving + Other planned giving + Collections at services + All other giving, including Special Appeals.

Graph 4: Other income = Dividends, interest, income from property + Any other income.