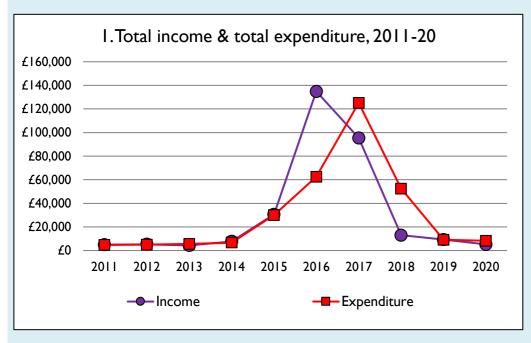

Variations from year to year may be the result of changes in the number of churches that submitted returns, or changes in parish/benefice structure.

Number of churches included in returns: 2011 1; 2012 1; 2013 1; 2014 1; 2015 1; 2016 1; 2017 1; 2018 1; 2019 1; 2020 1.