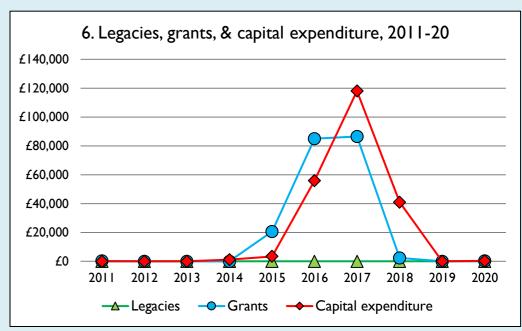

Graph 3: Planned giving = Tax efficient planned giving + Other planned giving; Planned givers = Tax efficient planned givers + Other planned givers.

Graph 4 shows income other than grants and legacies.