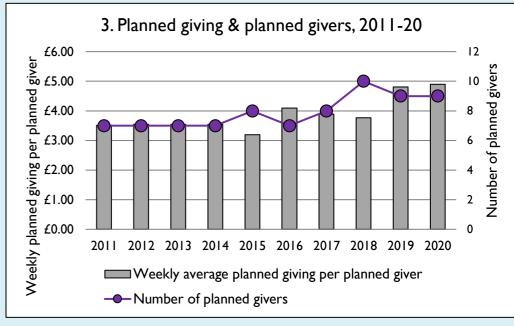

## Finance dashboard for the parish of Luddington in the Brook in the Deanery of OUNDLE

Weekly average planned giving per planned giver (2020)

Parish: £4.89 Diocese: £12.91

Graph 3: Planned giving = Tax efficient planned giving + Other planned giving; Planned givers = Tax efficient planned givers + Other planned givers.

Graph 4 shows income other than grants and legacies.