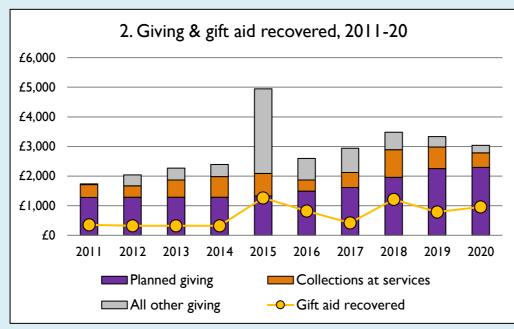

## **Notes & definitions**

This dashboard contains figures as submitted by churches currently in the parish; gaps may be the result of missing returns.

Graph 2 shows a detailed breakdown of the **Total giving** figure in graph 4.

Graph 4: Total giving = Tax efficient planned giving + Other planned giving + Collections at services + All other giving, including Special Appeals.

Graph 4: Other income = Dividends, interest, income from property + Any other income.