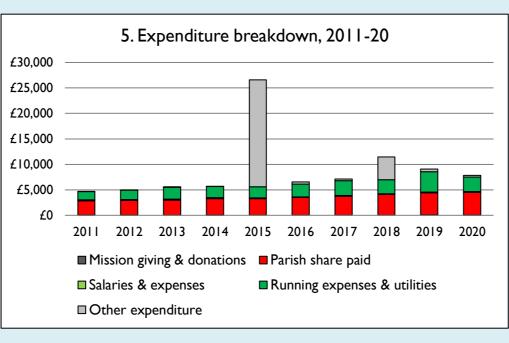

Graph 5 shows expenditure other than capital expenditure.

Graph 5: Other expenditure = Fund-raising activities + Mission and evangelism costs + Cost of trading + Other expenses.

Graph 5: Running expenses & utilities also includes governance costs.