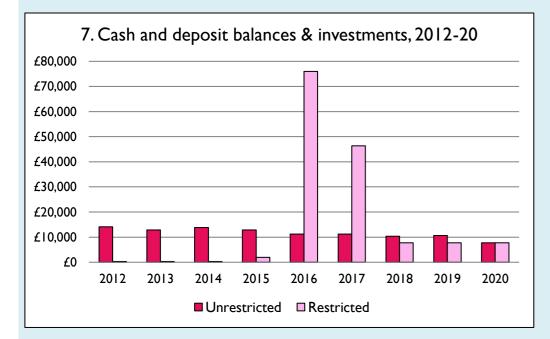

Graphs I-6: Unrestricted and Restricted amounts have been combined.

For further definitions please see the guidance notes attached to the Return of Parish Finance:

https://parishreturns.churchofengland.org/