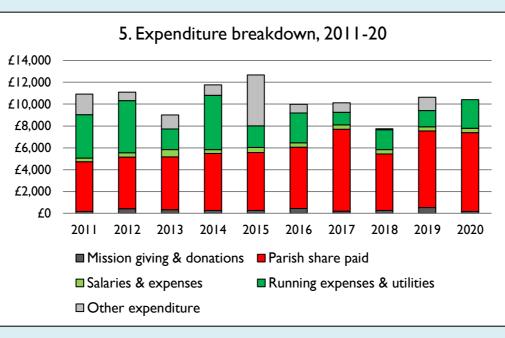

Graph 5 shows expenditure other than capital expenditure.

Graph 5: Other expenditure = Fund-raising activities + Mission and evangelism costs + Cost of trading + Other expenses.

Graph 5: Running expenses & utilities also includes governance costs.