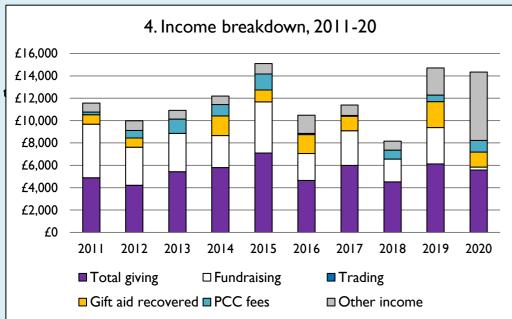

Graph 3: Planned giving = Tax efficient planned giving + Other planned giving; Planned givers = Tax efficient planned givers + Other planned givers.

Graph 4 shows income other than grants and legacies.

Graph 4: **Total giving** = Tax efficient planned giving + Other planned giving + Collections at services + All other giving, including Special Appeals.

Graph 4: Other income = Dividends, interest, income from property + Any other income.