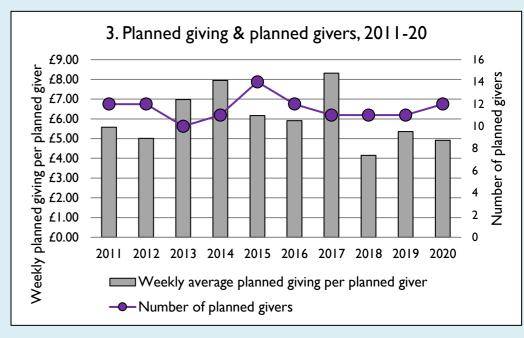

## Finance dashboard for the parish of Lutton: St Peter in the Deanery of OUNDLE

Weekly average planned giving per planned giver (2020)

Parish: £4.92 Diocese: £12.91

Graph 3: Planned giving = Tax efficient planned giving + Other planned giving; Planned givers = Tax efficient planned givers + Other planned givers.

Graph 4 shows income other than grants and legacies.