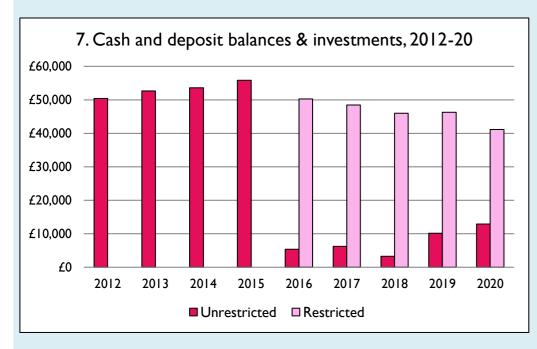

Graphs I-6: Unrestricted and Restricted amounts have been combined.

For further definitions please see the guidance notes attached to the Return of Parish Finance:

https://parishreturns.churchofengland.org/