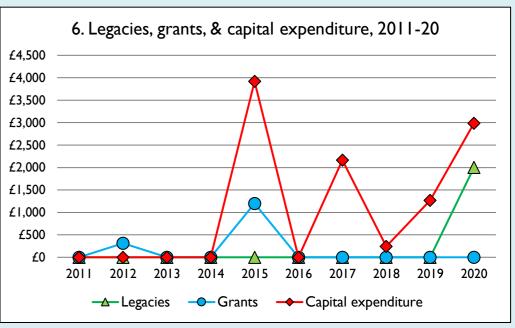

## Finance dashboard for the parish of Lutton: St Peter in the Deanery of OUNDLE















Weekly average planned giving per planned giver (2020)

Parish: £4.92 Diocese: £12.91

## Number of churches in parish (2021): I

Parish code: 280389

## **Notes & definitions**

This dashboard contains figures as submitted by churches currently in the parish; gaps may be the result of missing returns.

Graph 2 shows a detailed breakdown of the **Total giving** figure in graph 4.

Graph 3: Planned giving = Tax efficient planned giving + Other planned giving; Planned givers = Tax efficient planned givers + Other planned givers.

Graph 4 shows income other than grants and legacies.

Graph 4: **Total giving** = Tax efficient planned giving + Other planned giving + Collections at services + All other giving, including Special Appeals.

Graph 4: Other income = Dividends, interest, income fr