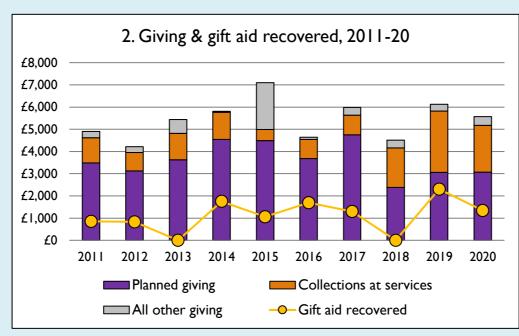

## **Notes & definitions**

This dashboard contains figures as submitted by churches currently in the parish; gaps may be the result of missing returns.

Graph 2 shows a detailed breakdown of the **Total giving** figure in graph 4.