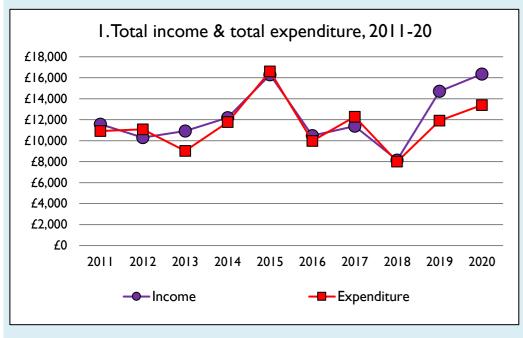

Variations from year to year may be the result of changes in the number of churches that submitted returns, or changes in parish/benefice structure.

Number of churches included in returns: 2011 1; 2012 1; 2013 1; 2014 1; 2015 1; 2016 1; 2017 1; 2018 1; 2019 1; 2020 1.