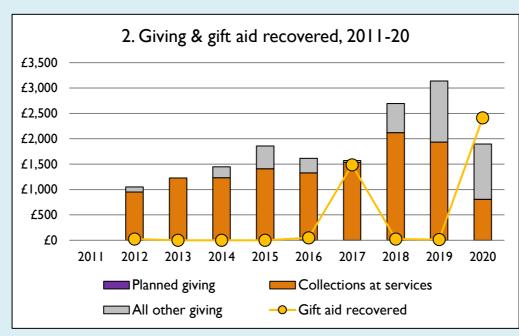

## **Notes & definitions**

This dashboard contains figures as submitted by churches currently in the parish; gaps may be the result of missing returns.

Graph 2 shows a detailed breakdown of the **Total giving** figure in graph 4.

Graph 4: Total giving = Tax efficient planned giving + Other planned giving + Collections at services + All other giving, including Special Appeals.

Graph 4: Other income = Dividends, interest, income from property + Any other income.

Graphs I-6: Unrestricted and Restricted amounts have been combined.

For further definitions please see the guidance notes attached to the Return of Parish Finance:

https://parishreturns.churchofengland.org/