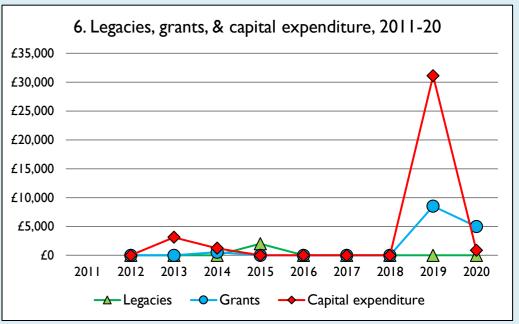

Graphs I-6: Unrestricted and Restricted amounts have been combined.

For further definitions please see the guidance notes attached to the Return of Parish Finance:

https://parishreturns.churchofengland.org/