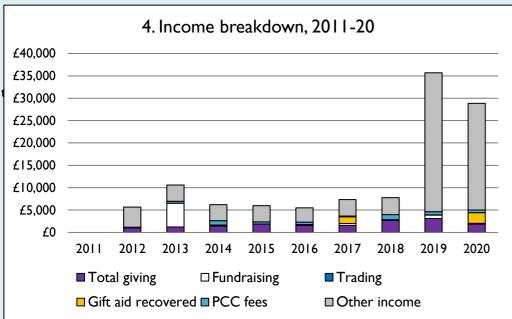

Graph 3: Planned giving = Tax efficient planned giving + Other planned giving; Planned givers = Tax efficient planned givers + Other planned givers.

Graph 4 shows income other than grants and legacies.

Graph 4: Total giving = Tax efficient planned giving + Other planned giving + Collections at services + All other giving, including Special Appeals.

Graph 4: Other income = Dividends, interest, income from property + Any other income.

Graphs I-6: Unrestricted and Restricted amounts have been combined.

For further definitions please see the guidance notes attached to the Return of Parish Finance:

https://parishreturns.churchofengland.org/