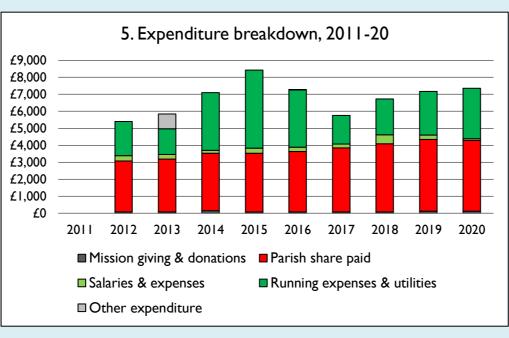

Graph 5 shows expenditure other than capital expenditure.

Graph 5: Other expenditure = Fund-raising activities + Mission and evangelism costs + Cost of trading + Other expenses.

Graph 5: Running expenses & utilities also includes governance costs.