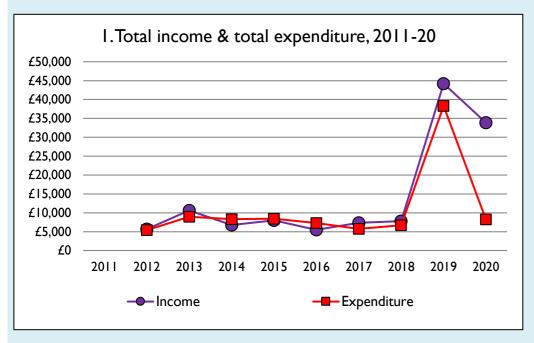

Graphs I-6: Unrestricted and Restricted amounts have been combined.

For further definitions please see the guidance notes attached to the Return of Parish Finance:

https://parishreturns.churchofengland.org/