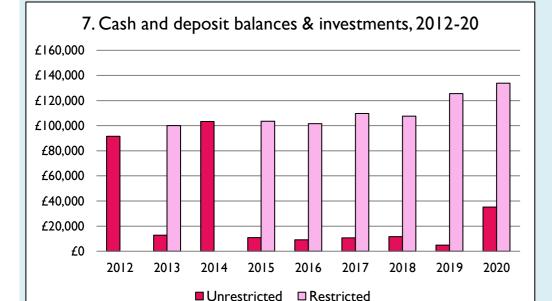

Graphs I-6: Unrestricted and Restricted amounts have been combined.

For further definitions please see the guidance notes attached to the Return of Parish Finance:

https://parishreturns.churchofengland.org/