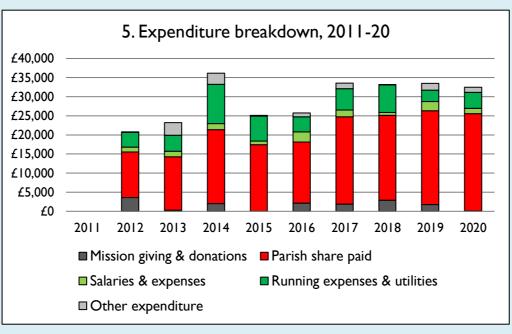

Graph 5 shows expenditure other than capital expenditure.

Graph 5: Other expenditure = Fund-raising activities + Mission and evangelism costs + Cost of trading + Other expenses.

Graph 5: Running expenses & utilities also includes governance costs.