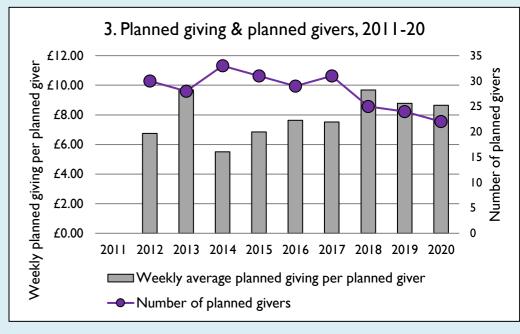

## Weekly average planned giving per planned giver (2020)

Parish: £8.65 Diocese: £12.91

Graph 3: Planned giving = Tax efficient planned giving + Other planned giving; Planned givers = Tax efficient planned givers + Other planned givers.

Graph 4 shows income other than grants and legacies.