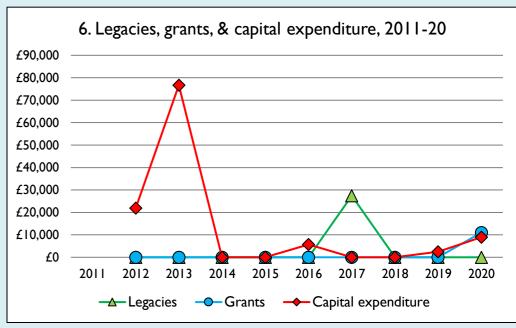

Graph 3: Planned giving = Tax efficient planned giving + Other planned giving; Planned givers = Tax efficient planned givers + Other planned givers.

Graph 4 shows income other than grants and legacies.