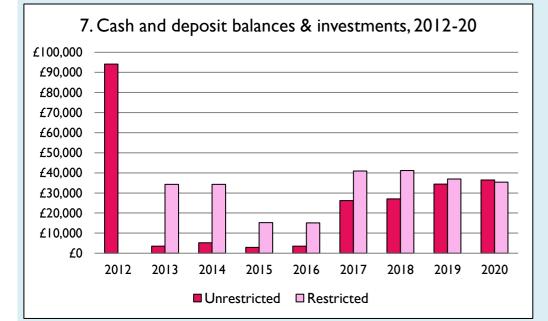

Graphs 1-6: Unrestricted and Restricted amounts have been combined.

For further definitions please see the guidance notes attached to the Return of Parish Finance:

https://parishreturns.churchofengland.org/