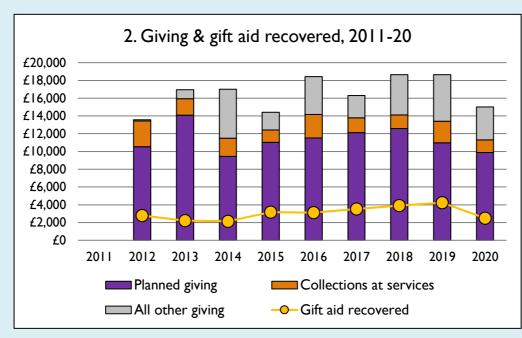

## **Notes & definitions**

This dashboard contains figures as submitted by churches currently in the parish; gaps may be the result of missing returns.

Graph 2 shows a detailed breakdown of the **Total giving** figure in graph 4.

Graph 4: **Total giving** = Tax efficient planned giving + Other planned giving + Collections at services + All other giving, including Special Appeals.

Graph 4: Other income = Dividends, interest, income from property + Any other income.