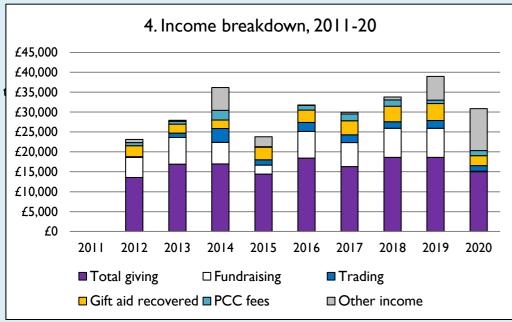

## **Notes & definitions**

This dashboard contains figures as submitted by churches currently in the parish; gaps may be the result of missing returns.

Graph 2 shows a detailed breakdown of the **Total giving** figure in graph 4.

Graph 4: **Total giving** = Tax efficient planned giving + Other planned giving + Collections at services + All other giving, including Special Appeals.

Graph 4: Other income = Dividends, interest, income from property + Any other income.