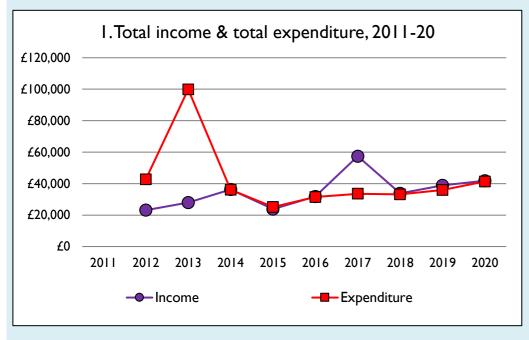

Graphs 1-6: Unrestricted and Restricted amounts have been combined.

For further definitions please see the guidance notes attached to the Return of Parish Finance:

https://parishreturns.churchofengland.org/