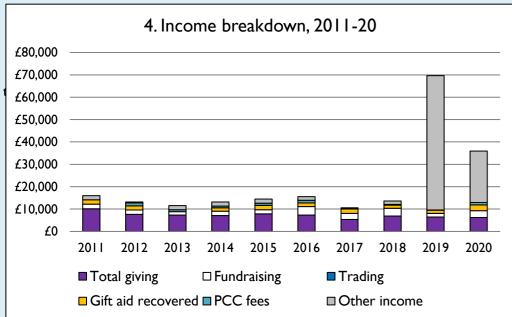

Graph 3: Planned giving = Tax efficient planned giving + Other planned giving; Planned givers = Tax efficient planned givers + Other planned givers.

Graph 4 shows income other than grants and legacies.

Graph 4: **Total giving** = Tax efficient planned giving + Other planned giving + Collections at services + All other giving, including Special Appeals.

Graph 4: Other income = Dividends, interest, income from property + Any other income.