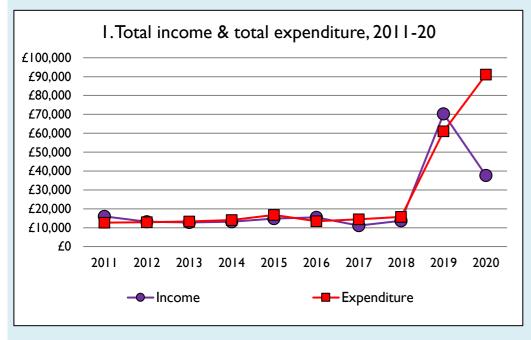

## **Notes & definitions**

This dashboard contains figures as submitted by churches currently in the parish; gaps may be the result of missing returns.

Graph 2 shows a detailed breakdown of the **Total giving** figure in graph 4.