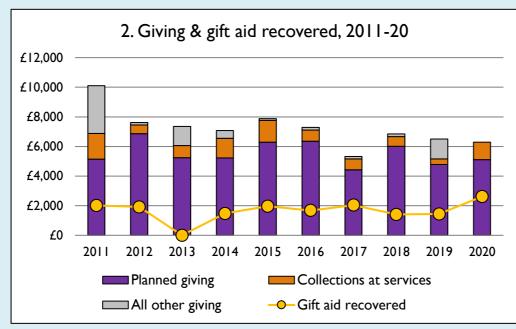

## **Notes & definitions**

This dashboard contains figures as submitted by churches currently in the parish; gaps may be the result of missing returns.

Graph 2 shows a detailed breakdown of the **Total giving** figure in graph 4.