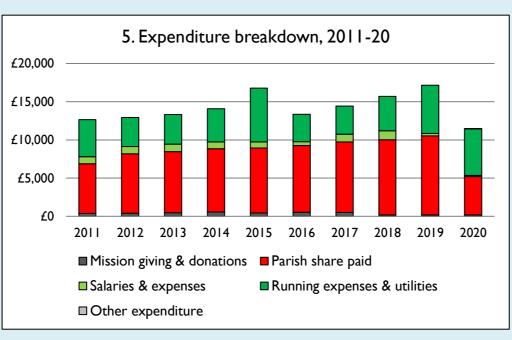

Graph 5 shows expenditure other than capital expenditure.

Graph 5: Other expenditure = Fund-raising activities + Mission and evangelism costs + Cost of trading + Other expenses.

Graph 5: Running expenses & utilities also includes governance costs.