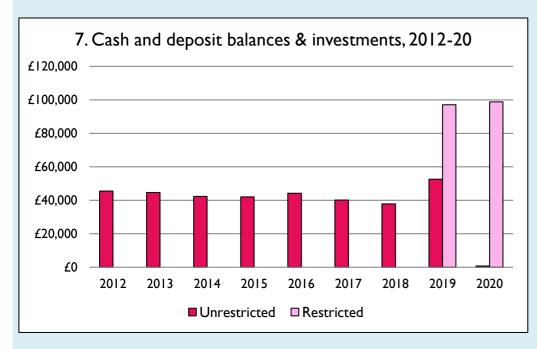

Graphs I-6: Unrestricted and Restricted amounts have been combined.

For further definitions please see the guidance notes attached to the Return of Parish Finance:

https://parishreturns.churchofengland.org/