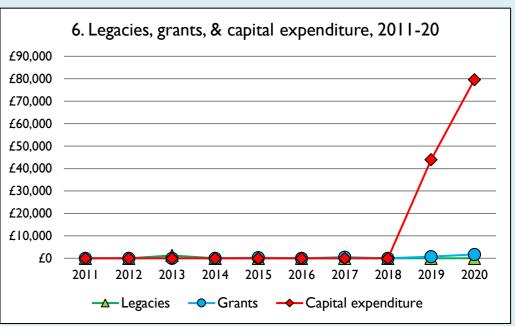

Graph 3: Planned giving = Tax efficient planned giving + Other planned giving; Planned givers = Tax efficient planned givers + Other planned givers.

Graph 4 shows income other than grants and legacies.