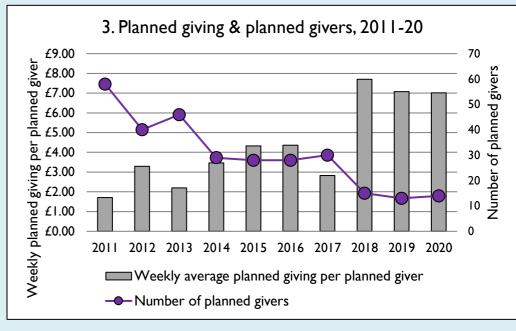

Graph 3: Planned giving = Tax efficient planned giving + Other planned giving; Planned givers = Tax efficient planned givers + Other planned givers.

Graph 4 shows income other than grants and legacies.