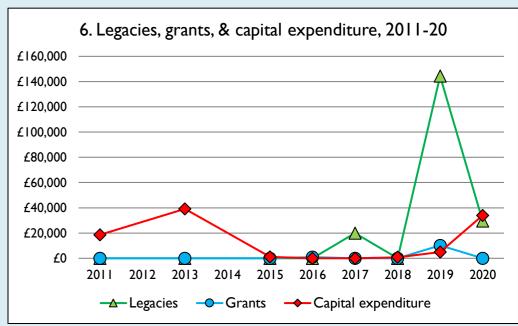

## Finance dashboard for the parish of Peterborough: St Mark in the Deanery of PETERBOROUGH















Weekly average planned giving per planned giver (2020)

Parish: £14.08 Diocese: £12.91

## Number of churches in parish (2021): I

Parish code: 280339

## **Notes & definitions**

This dashboard contains figures as submitted by churches currently in the parish; gaps may be the result of missing returns.

Graph 2 shows a detailed breakdown of the **Total giving** figure in graph 4.

Graph 3: Planned giving = Tax efficient planned giving + Other planned giving; Planned givers = Tax efficient planned givers + Other planned givers.

Graph 4 shows income other than grants and legacies.

Graph 4: **Total giving** = Tax efficient planned giving + Other planned giving + Collections at services + All other giving, including Special Appeals.

Graph 4: Other income = Dividends, interest, income f