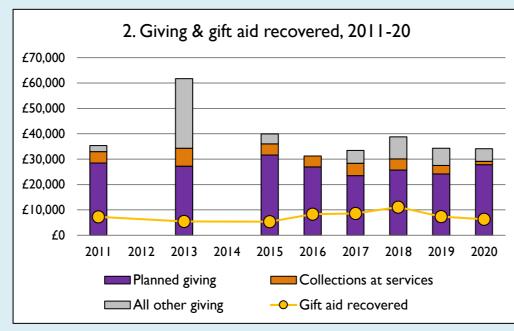

## **Notes & definitions**

This dashboard contains figures as submitted by churches currently in the parish; gaps may be the result of missing returns.

Graph 2 shows a detailed breakdown of the **Total giving** figure in graph 4.

Graph 3: Planned giving = Tax efficient planned giving + Other planned giving; Planned givers = Tax efficient planned givers + Other planned givers.

Graph 4 shows income other than grants and legacies.

Graph 4: **Total giving** = Tax efficient planned giving + Other planned giving + Collections at services + All other giving, including Special Appeals.

Graph 4: Other income = Dividends, interest, income from property + Any other income.