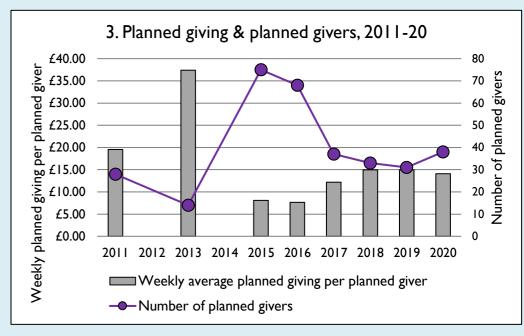

## Finance dashboard for the parish of Peterborough: St Mark in the Deanery of PETERBOROUGH

Weekly average planned giving per planned giver (2020)

Parish: £14.08 Diocese: £12.91

Graph 3: Planned giving = Tax efficient planned giving + Other planned giving; Planned givers = Tax efficient planned givers + Other planned givers.

Graph 4 shows income other than grants and legacies.