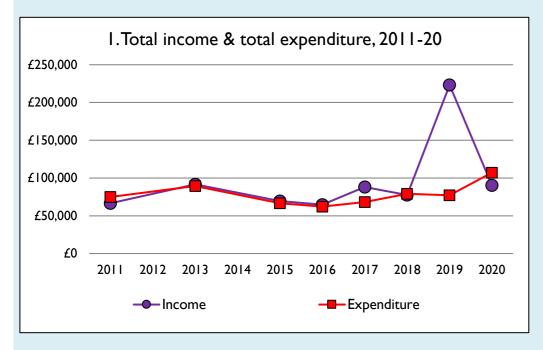

Variations from year to year may be the result of changes in the number of churches that submitted returns, or changes in parish/benefice structure. Number of churches included in returns: 2011 1; 2012 0; 2013 1; 2014 0; 2015 1; 2016 1; 2017 1; 2018 1; 2019 1; 2020 1.