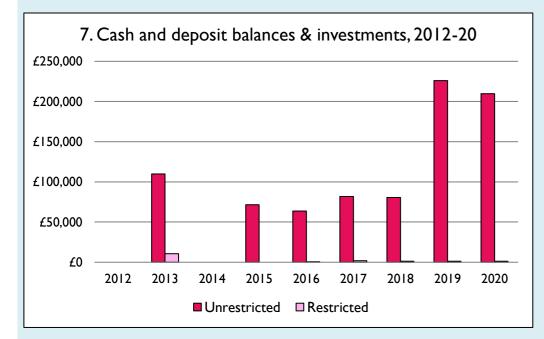

## Finance dashboard for the parish of Peterborough: St Mark in the Deanery of PETERBOROUGH















Weekly average planned giving per planned giver (2020)

Parish: £14.08 Diocese: £12.91

## Number of churches in parish (2021): I

Parish code: 280339

## **Notes & definitions**

This dashboard contains figures as submitted by churches currently in the parish; gaps may be the result of missing returns.

Graph 2 shows a detailed breakdown of the **Total giving** figure in graph 4.

Graph 3: Planned giving = Tax efficient planned giving + Other planned giving; Planned givers = Tax efficient planned givers + Other planned givers.

Graph 4 shows income other than grants and legacies.

Graph 4: **Total giving** = Tax efficient planned giving + Other planned giving + Collections at services + All other giving, including Special Appeals.

Graph 4: Other income = Dividends, interest, income fro