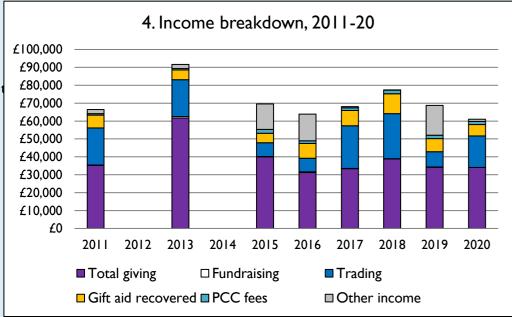

Graph 3: Planned giving = Tax efficient planned giving + Other planned giving; Planned givers = Tax efficient planned givers + Other planned givers.

Graph 4 shows income other than grants and legacies.

Graph 4: **Total giving** = Tax efficient planned giving + Other planned giving + Collections at services + All other giving, including Special Appeals.

Graph 4: Other income = Dividends, interest, income from property + Any other income.