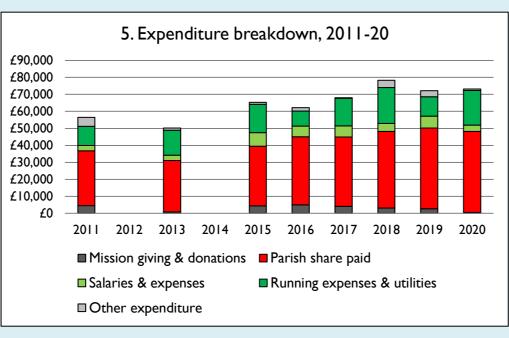

Graph 5 shows expenditure other than capital expenditure.

Graph 5: Other expenditure = Fund-raising activities + Mission and evangelism costs + Cost of trading + Other expenses.

Graph 5: Running expenses & utilities also includes governance costs.