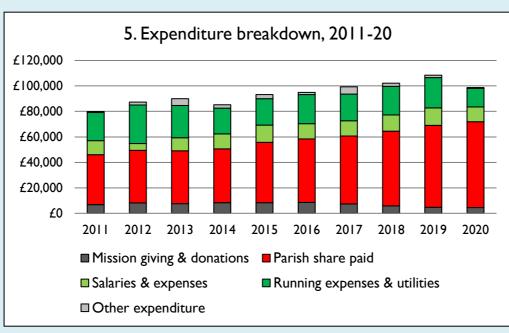

Graph 5 shows expenditure other than capital expenditure.

Graph 5: Other expenditure = Fund-raising activities + Mission and evangelism costs + Cost of trading + Other expenses.

Graph 5: Running expenses & utilities also includes governance costs.