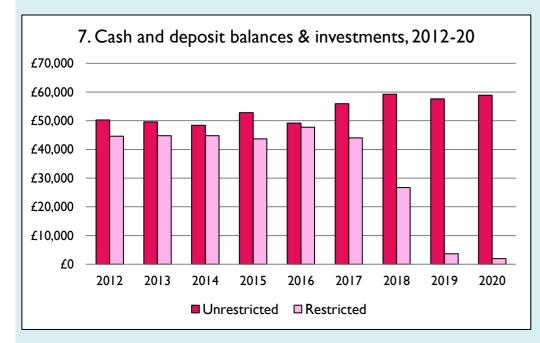

Graphs I-6: Unrestricted and Restricted amounts have been combined.

For further definitions please see the guidance notes attached to the Return of Parish Finance:

https://parishreturns.churchofengland.org/