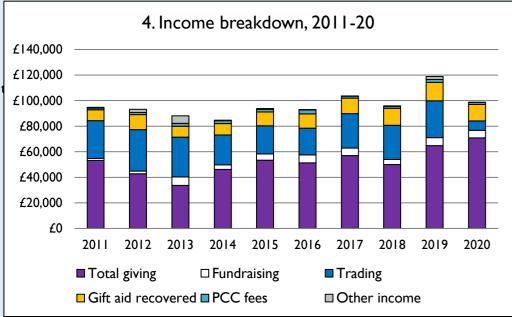

## **Notes & definitions**

This dashboard contains figures as submitted by churches currently in the parish; gaps may be the result of missing returns.

Graph 2 shows a detailed breakdown of the **Total giving** figure in graph 4.

Graph 3: Planned giving = Tax efficient planned giving + Other planned giving; Planned givers = Tax efficient planned givers + Other planned givers.

Graph 4 shows income other than grants and legacies.

Graph 4: **Total giving** = Tax efficient planned giving + Other planned giving + Collections at services + All other giving, including Special Appeals.

Graph 4: Other income = Dividends, interest, income from property + Any other income.