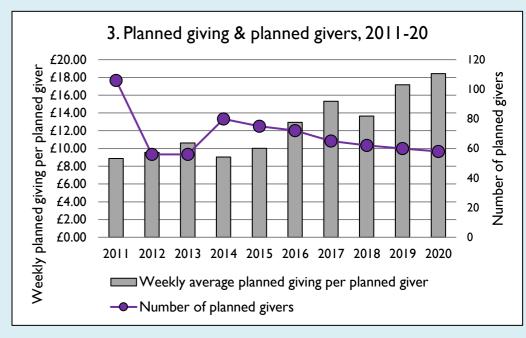

## Finance dashboard for the parish of Peterborough: St Mary in the Deanery of PETERBOROUGH

Weekly average planned giving per planned giver (2020)

Parish: £18.42 Diocese: £12.91

Graph 3: Planned giving = Tax efficient planned giving + Other planned giving; Planned givers = Tax efficient planned givers + Other planned givers.

Graph 4 shows income other than grants and legacies.