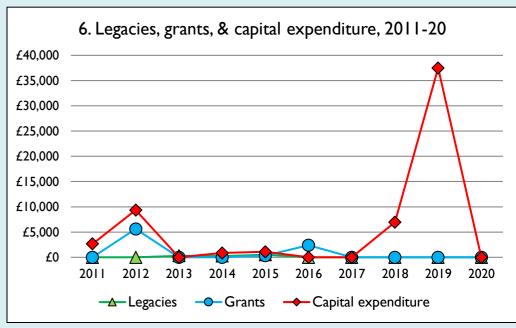

Graphs I-6: Unrestricted and Restricted amounts have been combined.

For further definitions please see the guidance notes attached to the Return of Parish Finance:

https://parishreturns.churchofengland.org/