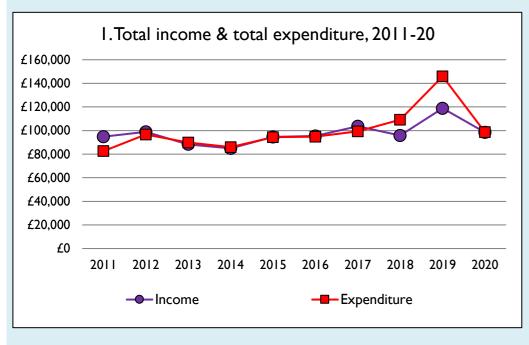

Variations from year to year may be the result of changes in the number of churches that submitted returns, or changes in parish/benefice structure.

Number of churches included in returns: 2011 1; 2012 1; 2013 1; 2014 1; 2015 1; 2016 1; 2017 1; 2018 1; 2019 1; 2020 1.