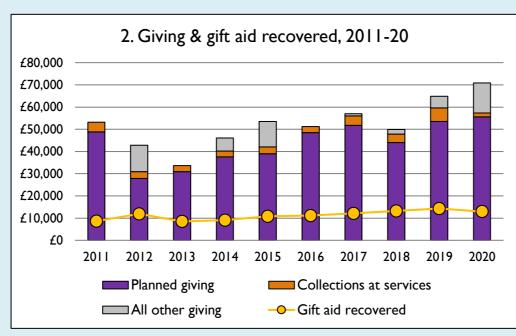

## **Notes & definitions**

This dashboard contains figures as submitted by churches currently in the parish; gaps may be the result of missing returns.

Graph 2 shows a detailed breakdown of the **Total giving** figure in graph 4.

Graph 4: **Total giving** = Tax efficient planned giving + Other planned giving + Collections at services + All other giving, including Special Appeals.

Graph 4: Other income = Dividends, interest, income from property + Any other income.