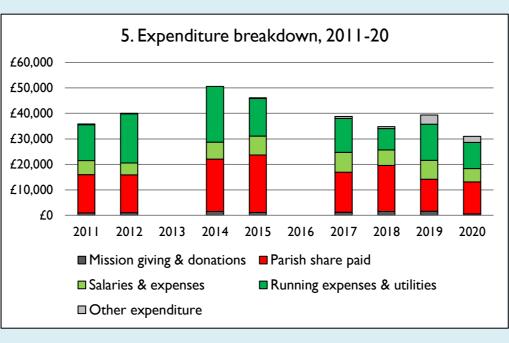

Graph 5 shows expenditure other than capital expenditure.

Graph 5: Other expenditure = Fund-raising activities + Mission and evangelism costs + Cost of trading + Other expenses.

Graph 5: Running expenses & utilities also includes governance costs.