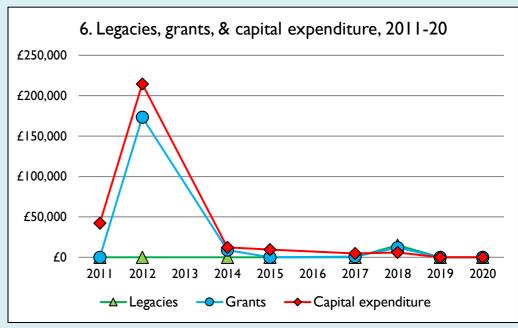

Graphs I-6: Unrestricted and Restricted amounts have been combined.

For further definitions please see the guidance notes attached to the Return of Parish Finance:

https://parishreturns.churchofengland.org/