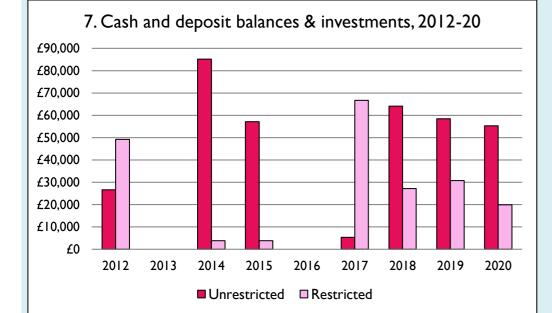

Graphs I-6: Unrestricted and Restricted amounts have been combined.

For further definitions please see the guidance notes attached to the Return of Parish Finance:

https://parishreturns.churchofengland.org/