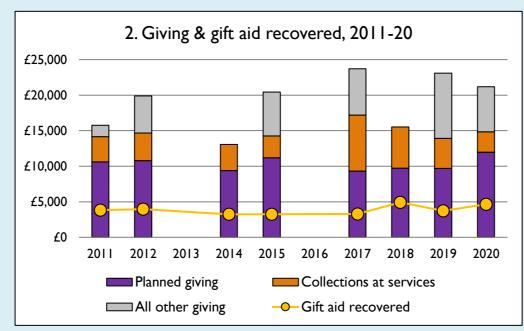

## **Notes & definitions**

This dashboard contains figures as submitted by churches currently in the parish; gaps may be the result of missing returns.

Graph 2 shows a detailed breakdown of the **Total giving** figure in graph 4.

Graph 4: **Total giving** = Tax efficient planned giving + Other planned giving + Collections at services + All other giving, including Special Appeals.

Graph 4: Other income = Dividends, interest, income from property + Any other income.