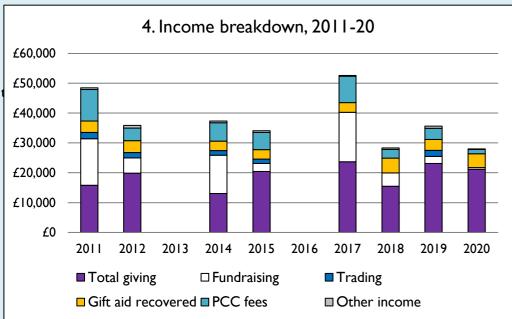

Graph 3: Planned giving = Tax efficient planned giving + Other planned giving; Planned givers = Tax efficient planned givers + Other planned givers.

Graph 4 shows income other than grants and legacies.

Graph 4: **Total giving** = Tax efficient planned giving + Other planned giving + Collections at services + All other giving, including Special Appeals.

Graph 4: Other income = Dividends, interest, income from property + Any other income.