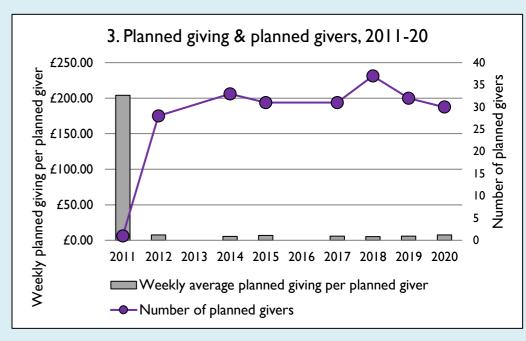

## Finance dashboard for the parish of Thorney Abbey: St Mary & St Botolph in the Deanery of PETERBOROUGH

Weekly average planned giving per planned giver (2020)

Parish: £7.69
Diocese: £12.91

Graph 3: Planned giving = Tax efficient planned giving + Other planned giving; Planned givers = Tax efficient planned givers + Other planned givers.

Graph 4 shows income other than grants and legacies.