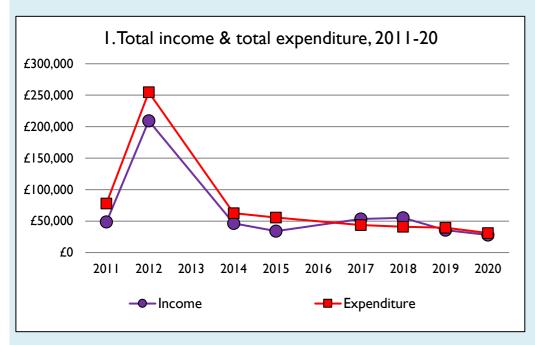

Variations from year to year may be the result of changes in the number of churches that submitted returns, or changes in parish/benefice structure.

Number of churches included in returns: 2011 1; 2012 1; 2013 0; 2014 1; 2015 1; 2016 0; 2017 1; 2018 1; 2019 1; 2020 1.